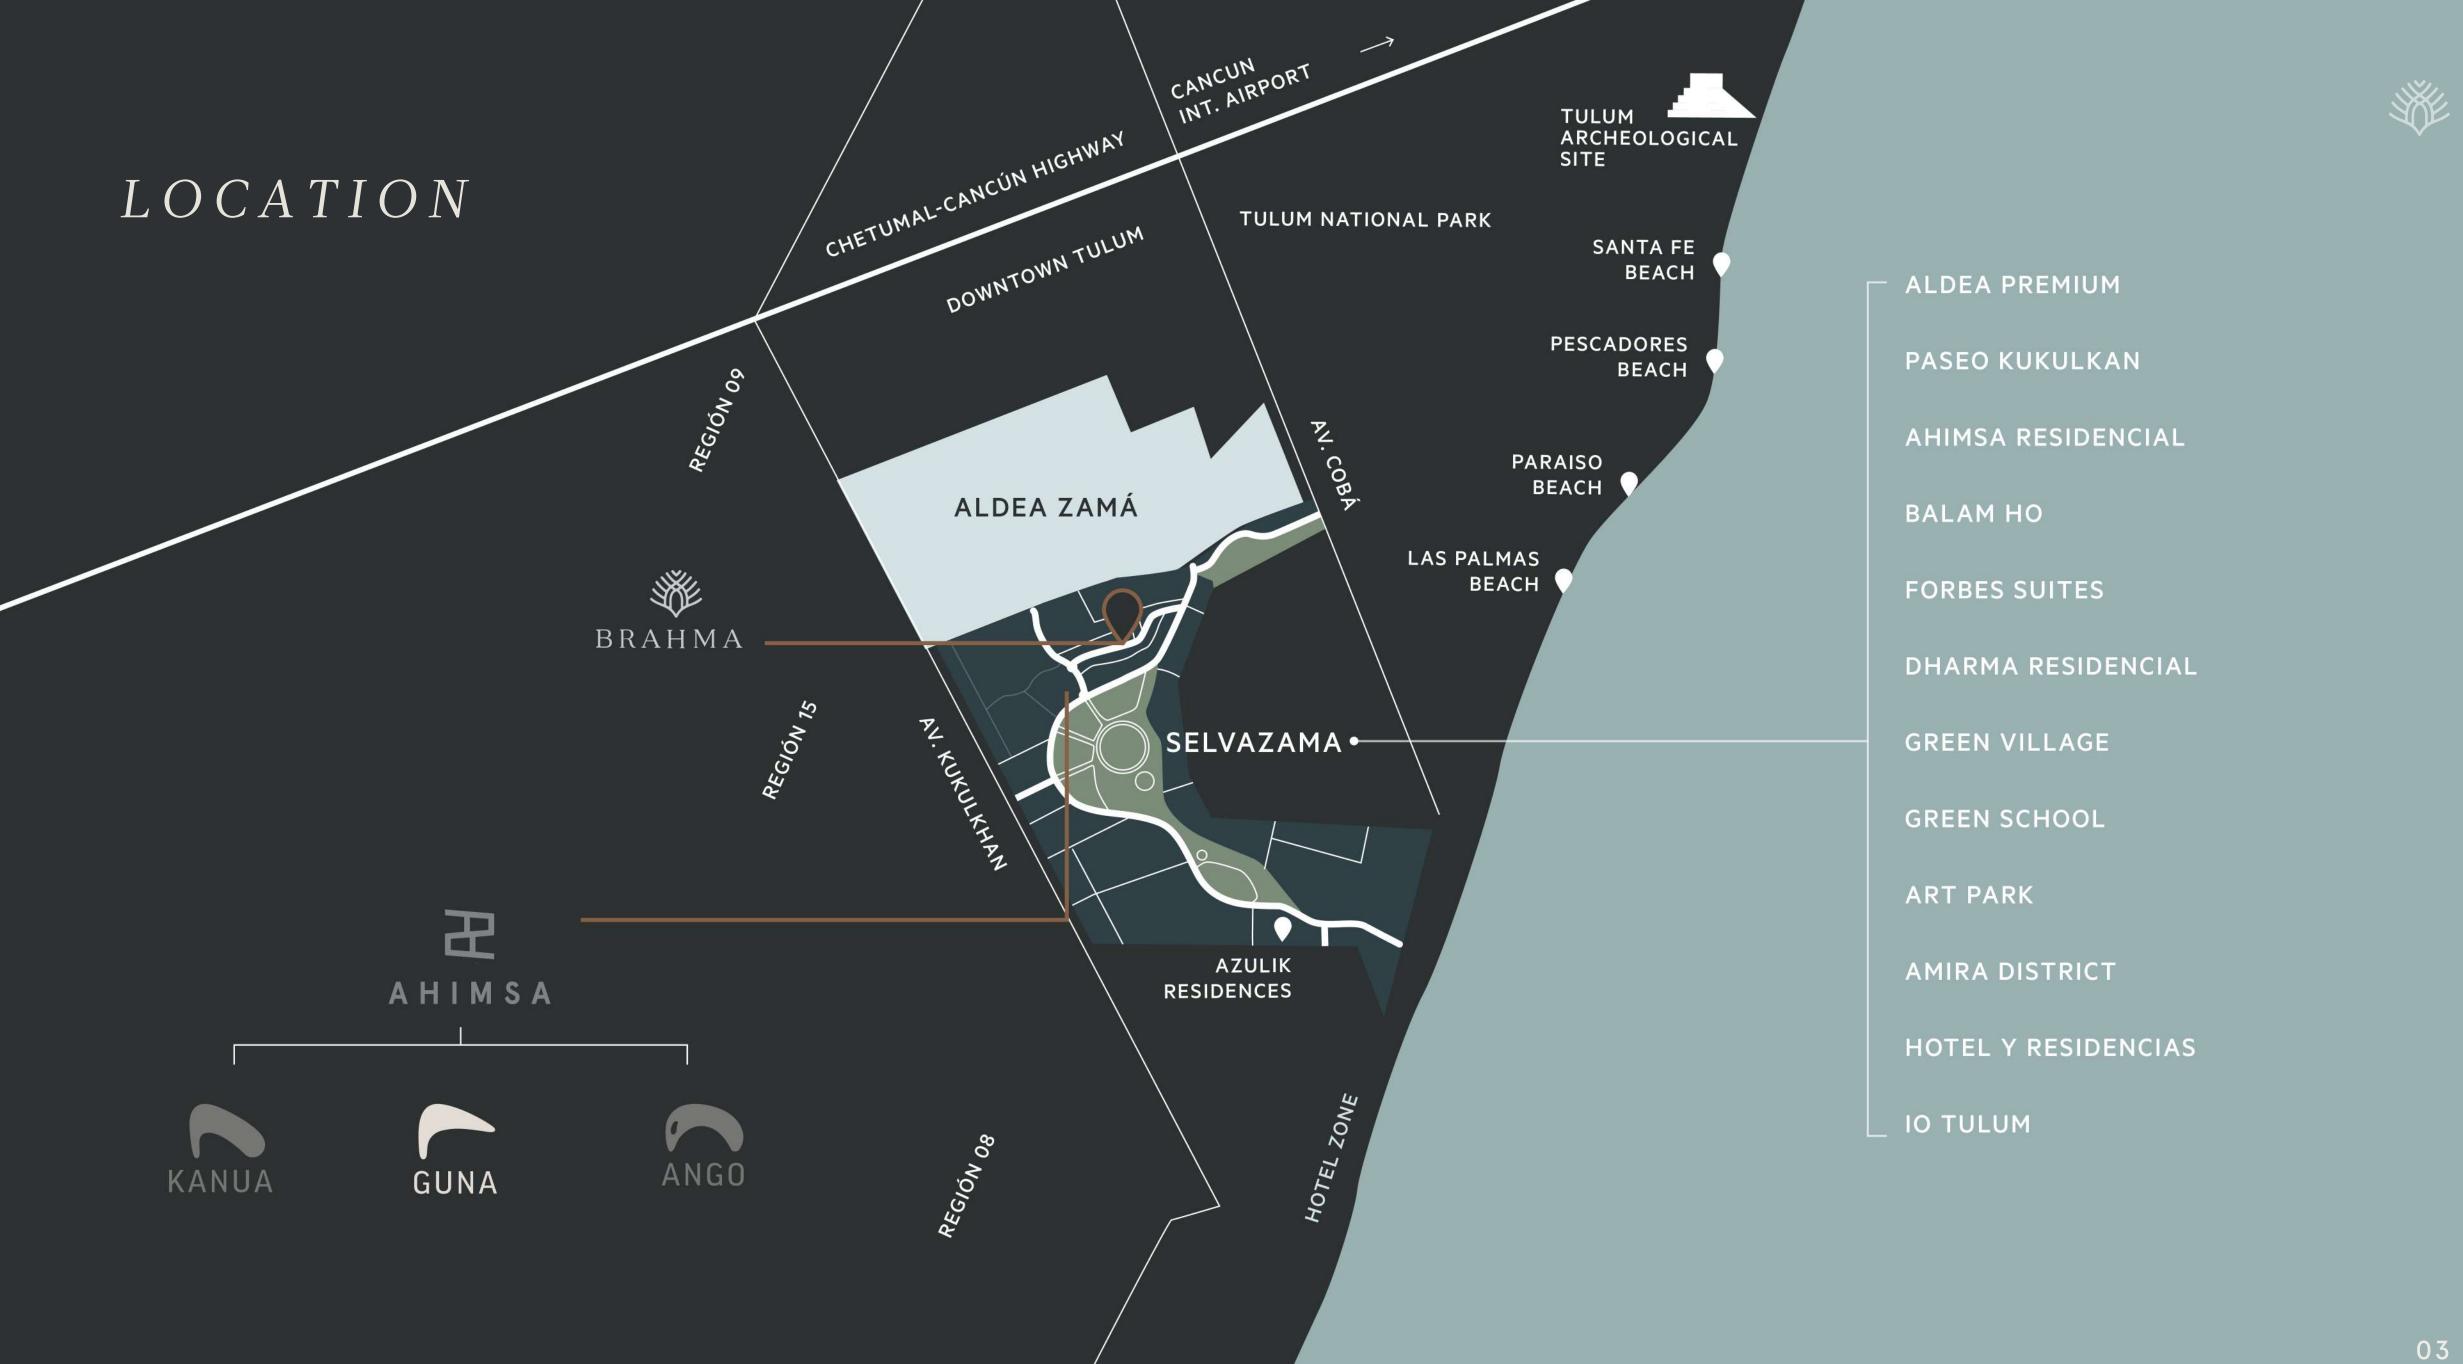

### RESIDENTIAL

FOR HINDUISM, GUNAS ARE THE FORCES OF NATURE: THREE QUALITIES THAT INTERTWINE TO CREATE A PERFECT BALANCE AND ETERNAL HARMONY.

Guna is part of a family of three fully equipped homes with top-notch amenities located in the most exclusive area of Tulum. Selvazama has everything you need to live surrounded by nature without sacrificing comfort, including paved roads, sewage, water treatment, electricity, and the beach just a quick bike ride away. It is also home to Green School, an educational project with an ecological model that attracts like-minded families from around the world.

This sculptural home proves why architecture is considered one of the fine arts: its harmonious style adds a surrealist twist to an atmosphere inspired by the unique landscape and vibe of