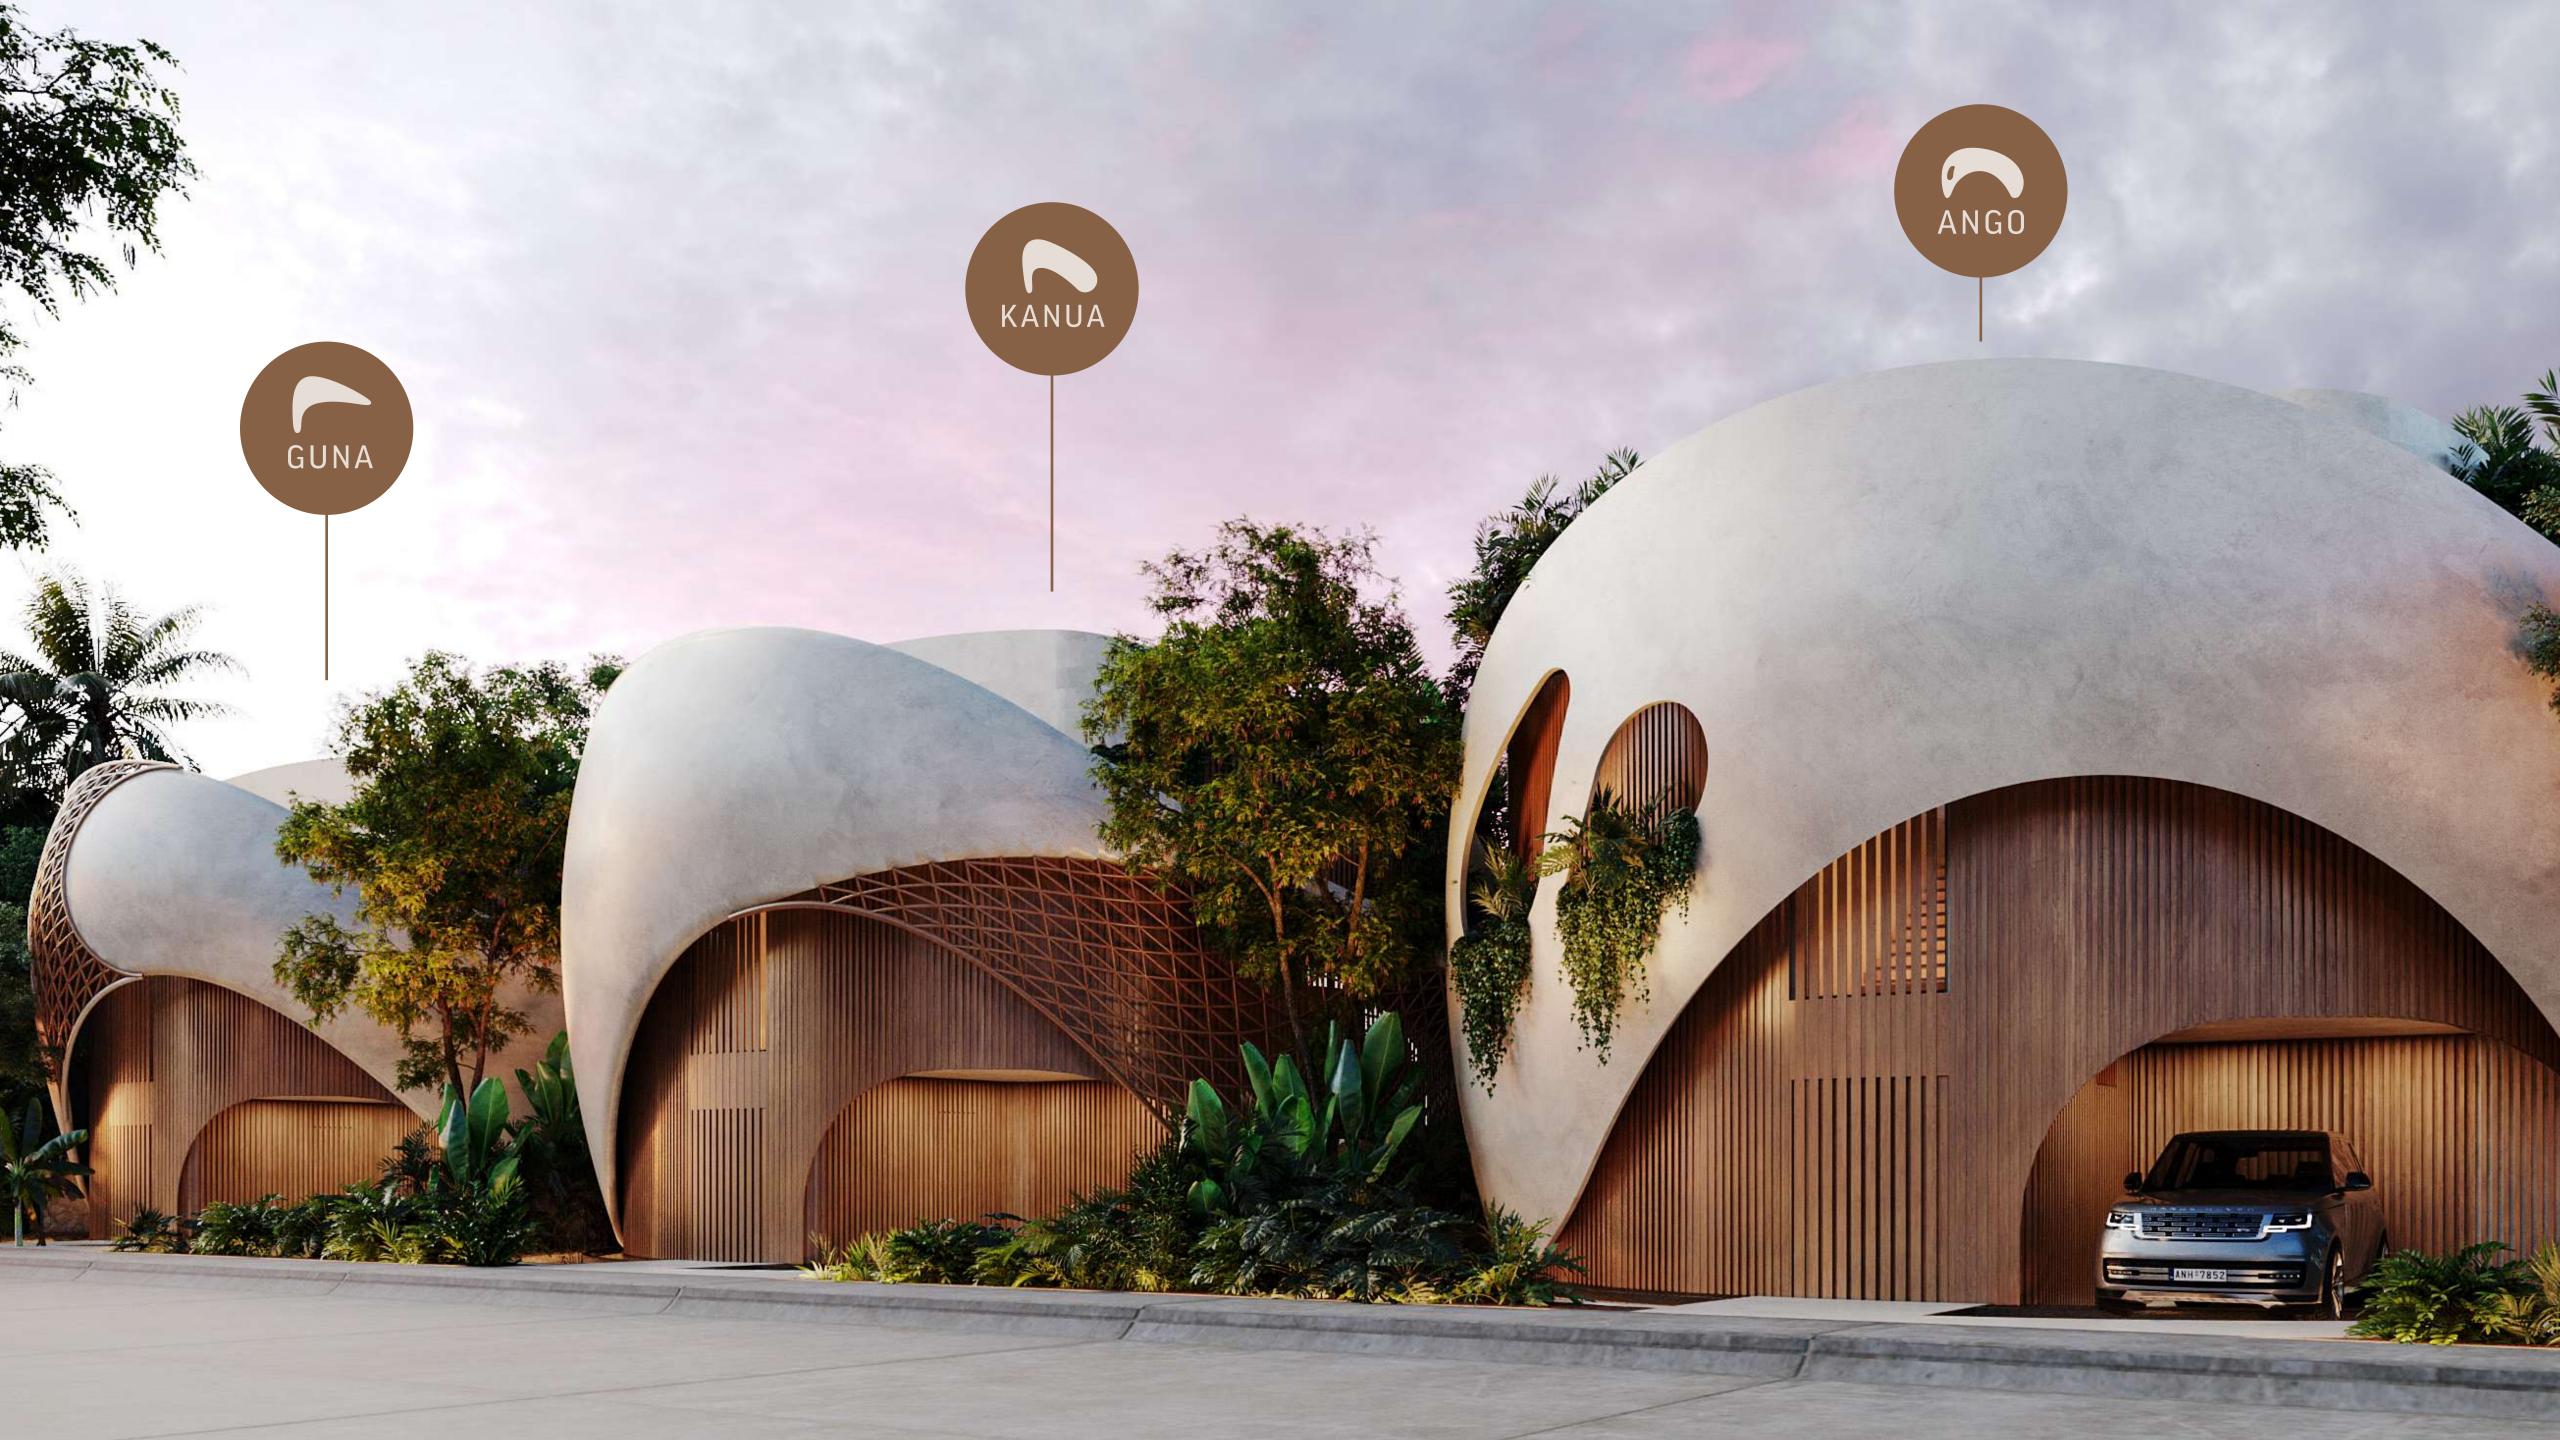

### RESIDENCES

Guna is one of the houses that make up Selvazama, distinguished by its unique style, Mediterranean echoes, and circular shapes.

The use of local materials gives it an elegant, sylvan touch.

The interior of the homes is bathed in natural light that intertwines with the surrounding treetops. The furniture is an integral part of the architecture and is meticulously tailored to each space. This residence is for those who dream of living inside a work of art.

### TYPES

KANUA GUNA ANGO

RESIDENTIAL PROJECT