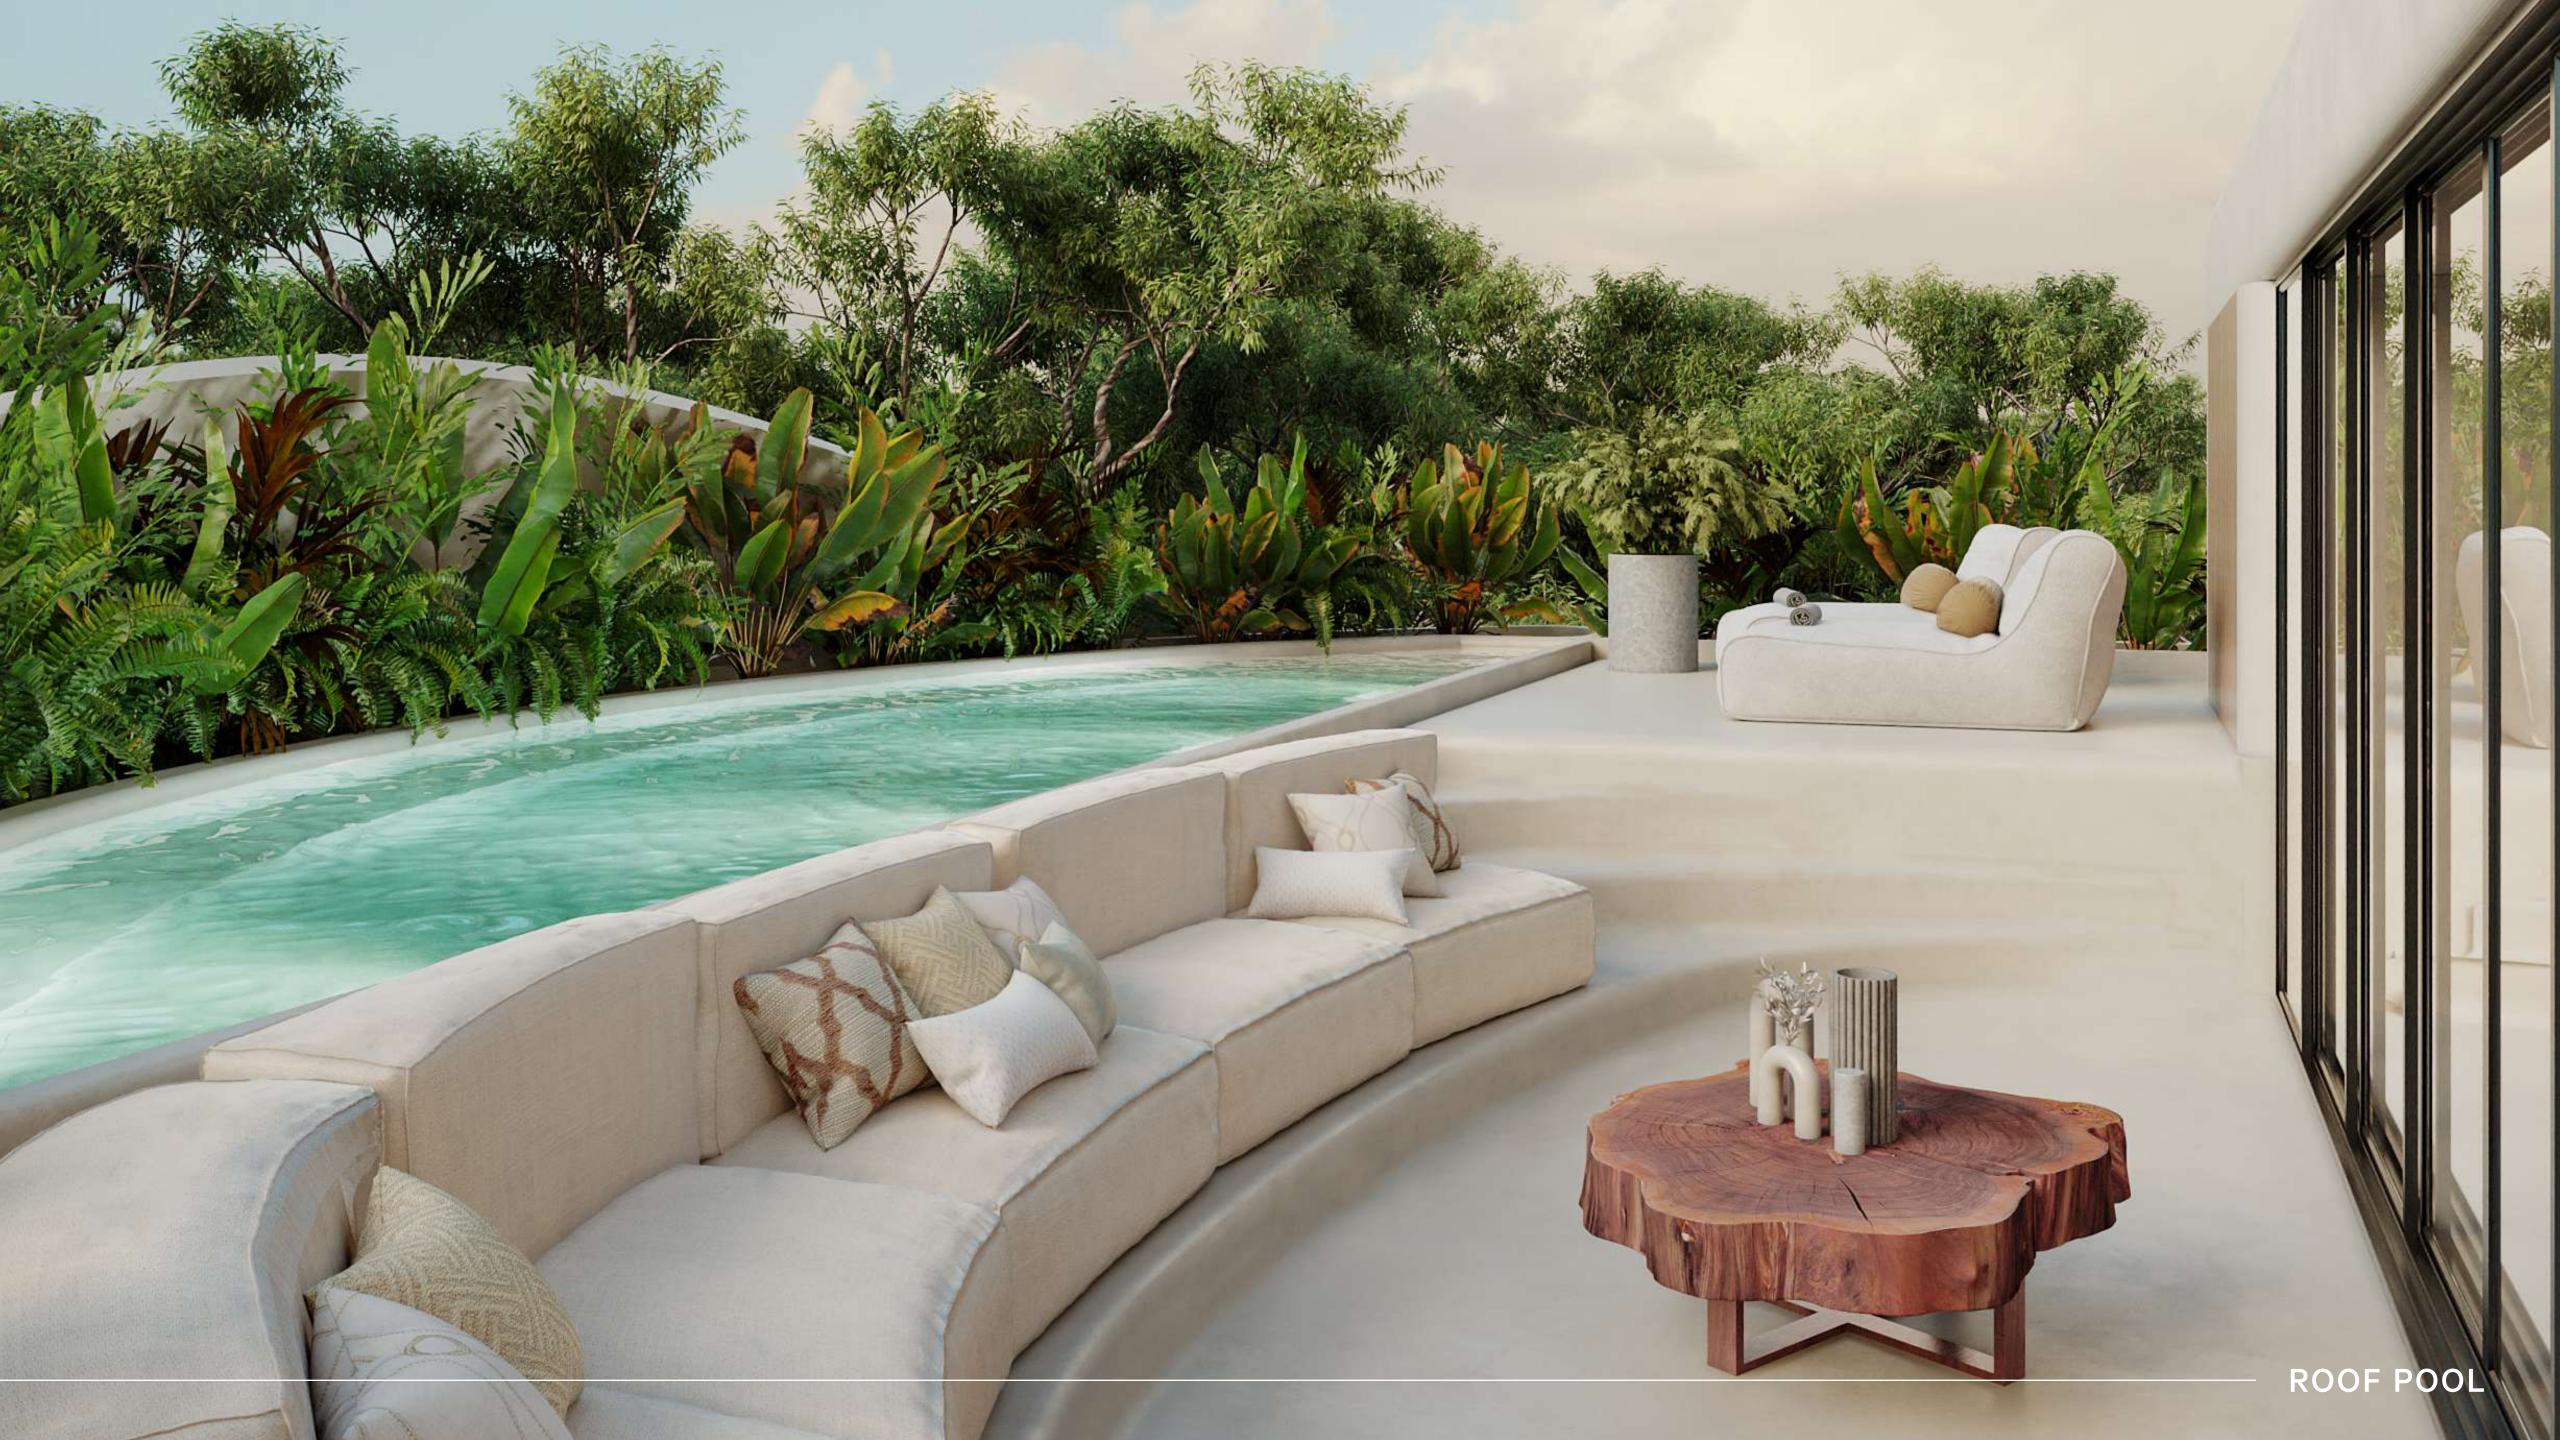

# ROOF GARDEN

- Outdoor living room
- Sundeck
- · Swimming pool
- Dining room
- Bathroom and shower
- Terrace
- Elevator