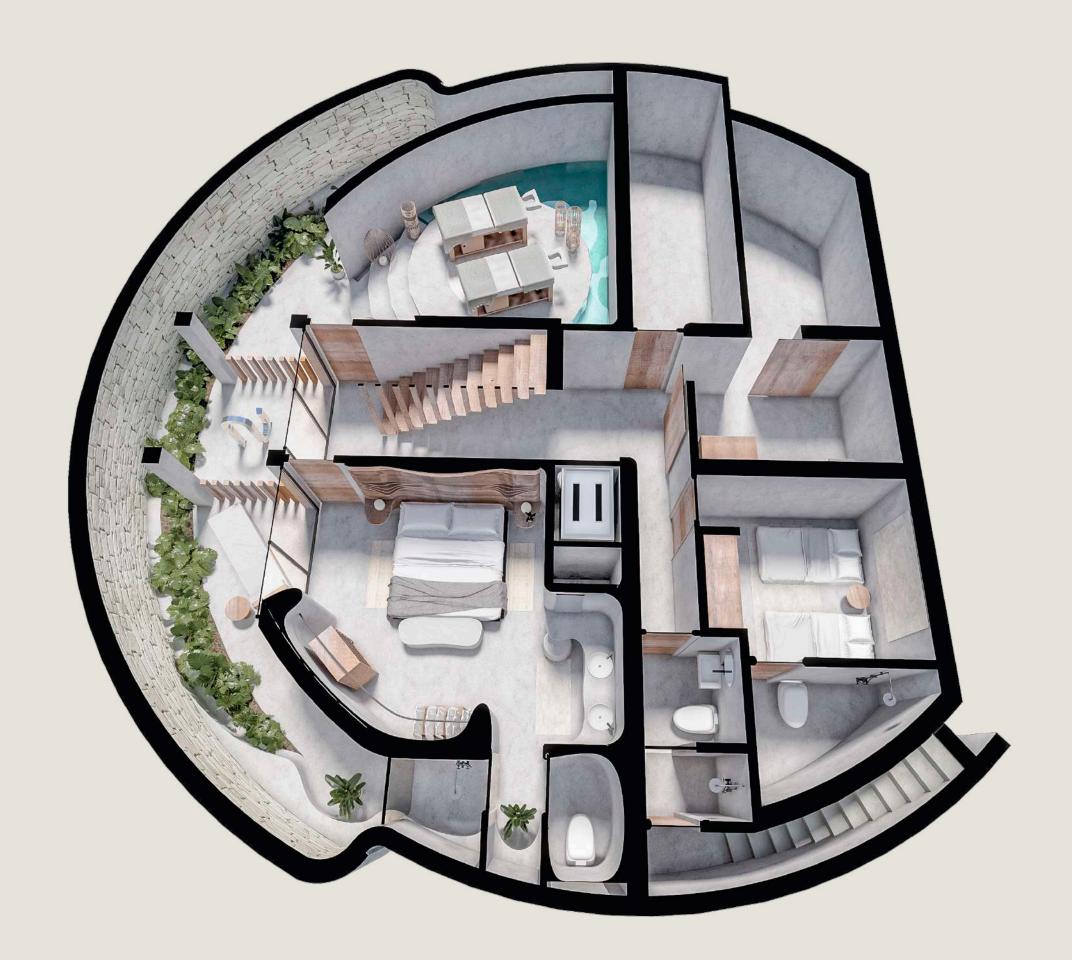

# BASEMENT

- Bedroom 01 with full bathroom and terrace
- Bedroom 02 with full bathroom and terrace
- Movie at home
- Half bathroom
- Sculpture terrace
- Store
- Washing area
- Elevator
- Service room

# BASEMENT SPA

- Bedroom 01 with bathroom and balcony
- Spa
- Half bathroom
- Sculpture terrace
- Cellar
- Laundry area
- Elevator
- Service room