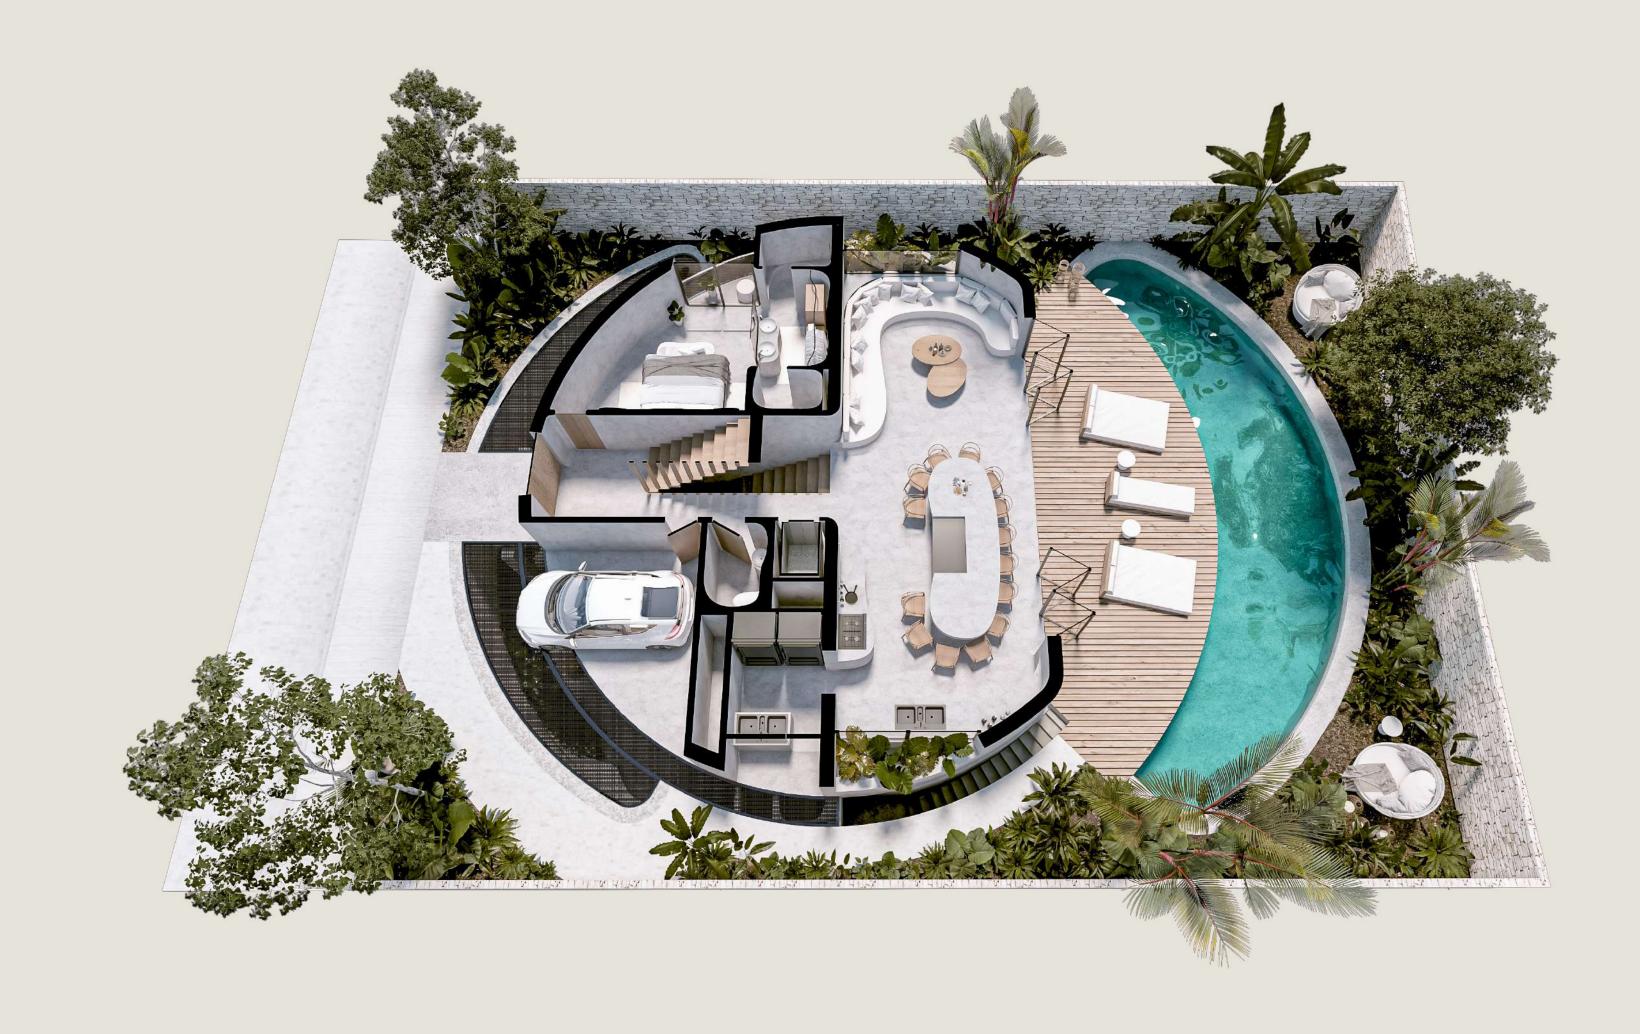

# GROUND FLOOR

- Parking for two cars
- Kitchen
- Living room
- · Half bathroom
- Bedroom 02 with full bathroom and balcony
- Dining room with teppanyaki-style grill
- Sundeck
- Swimming pool
- Garden
- Elevator