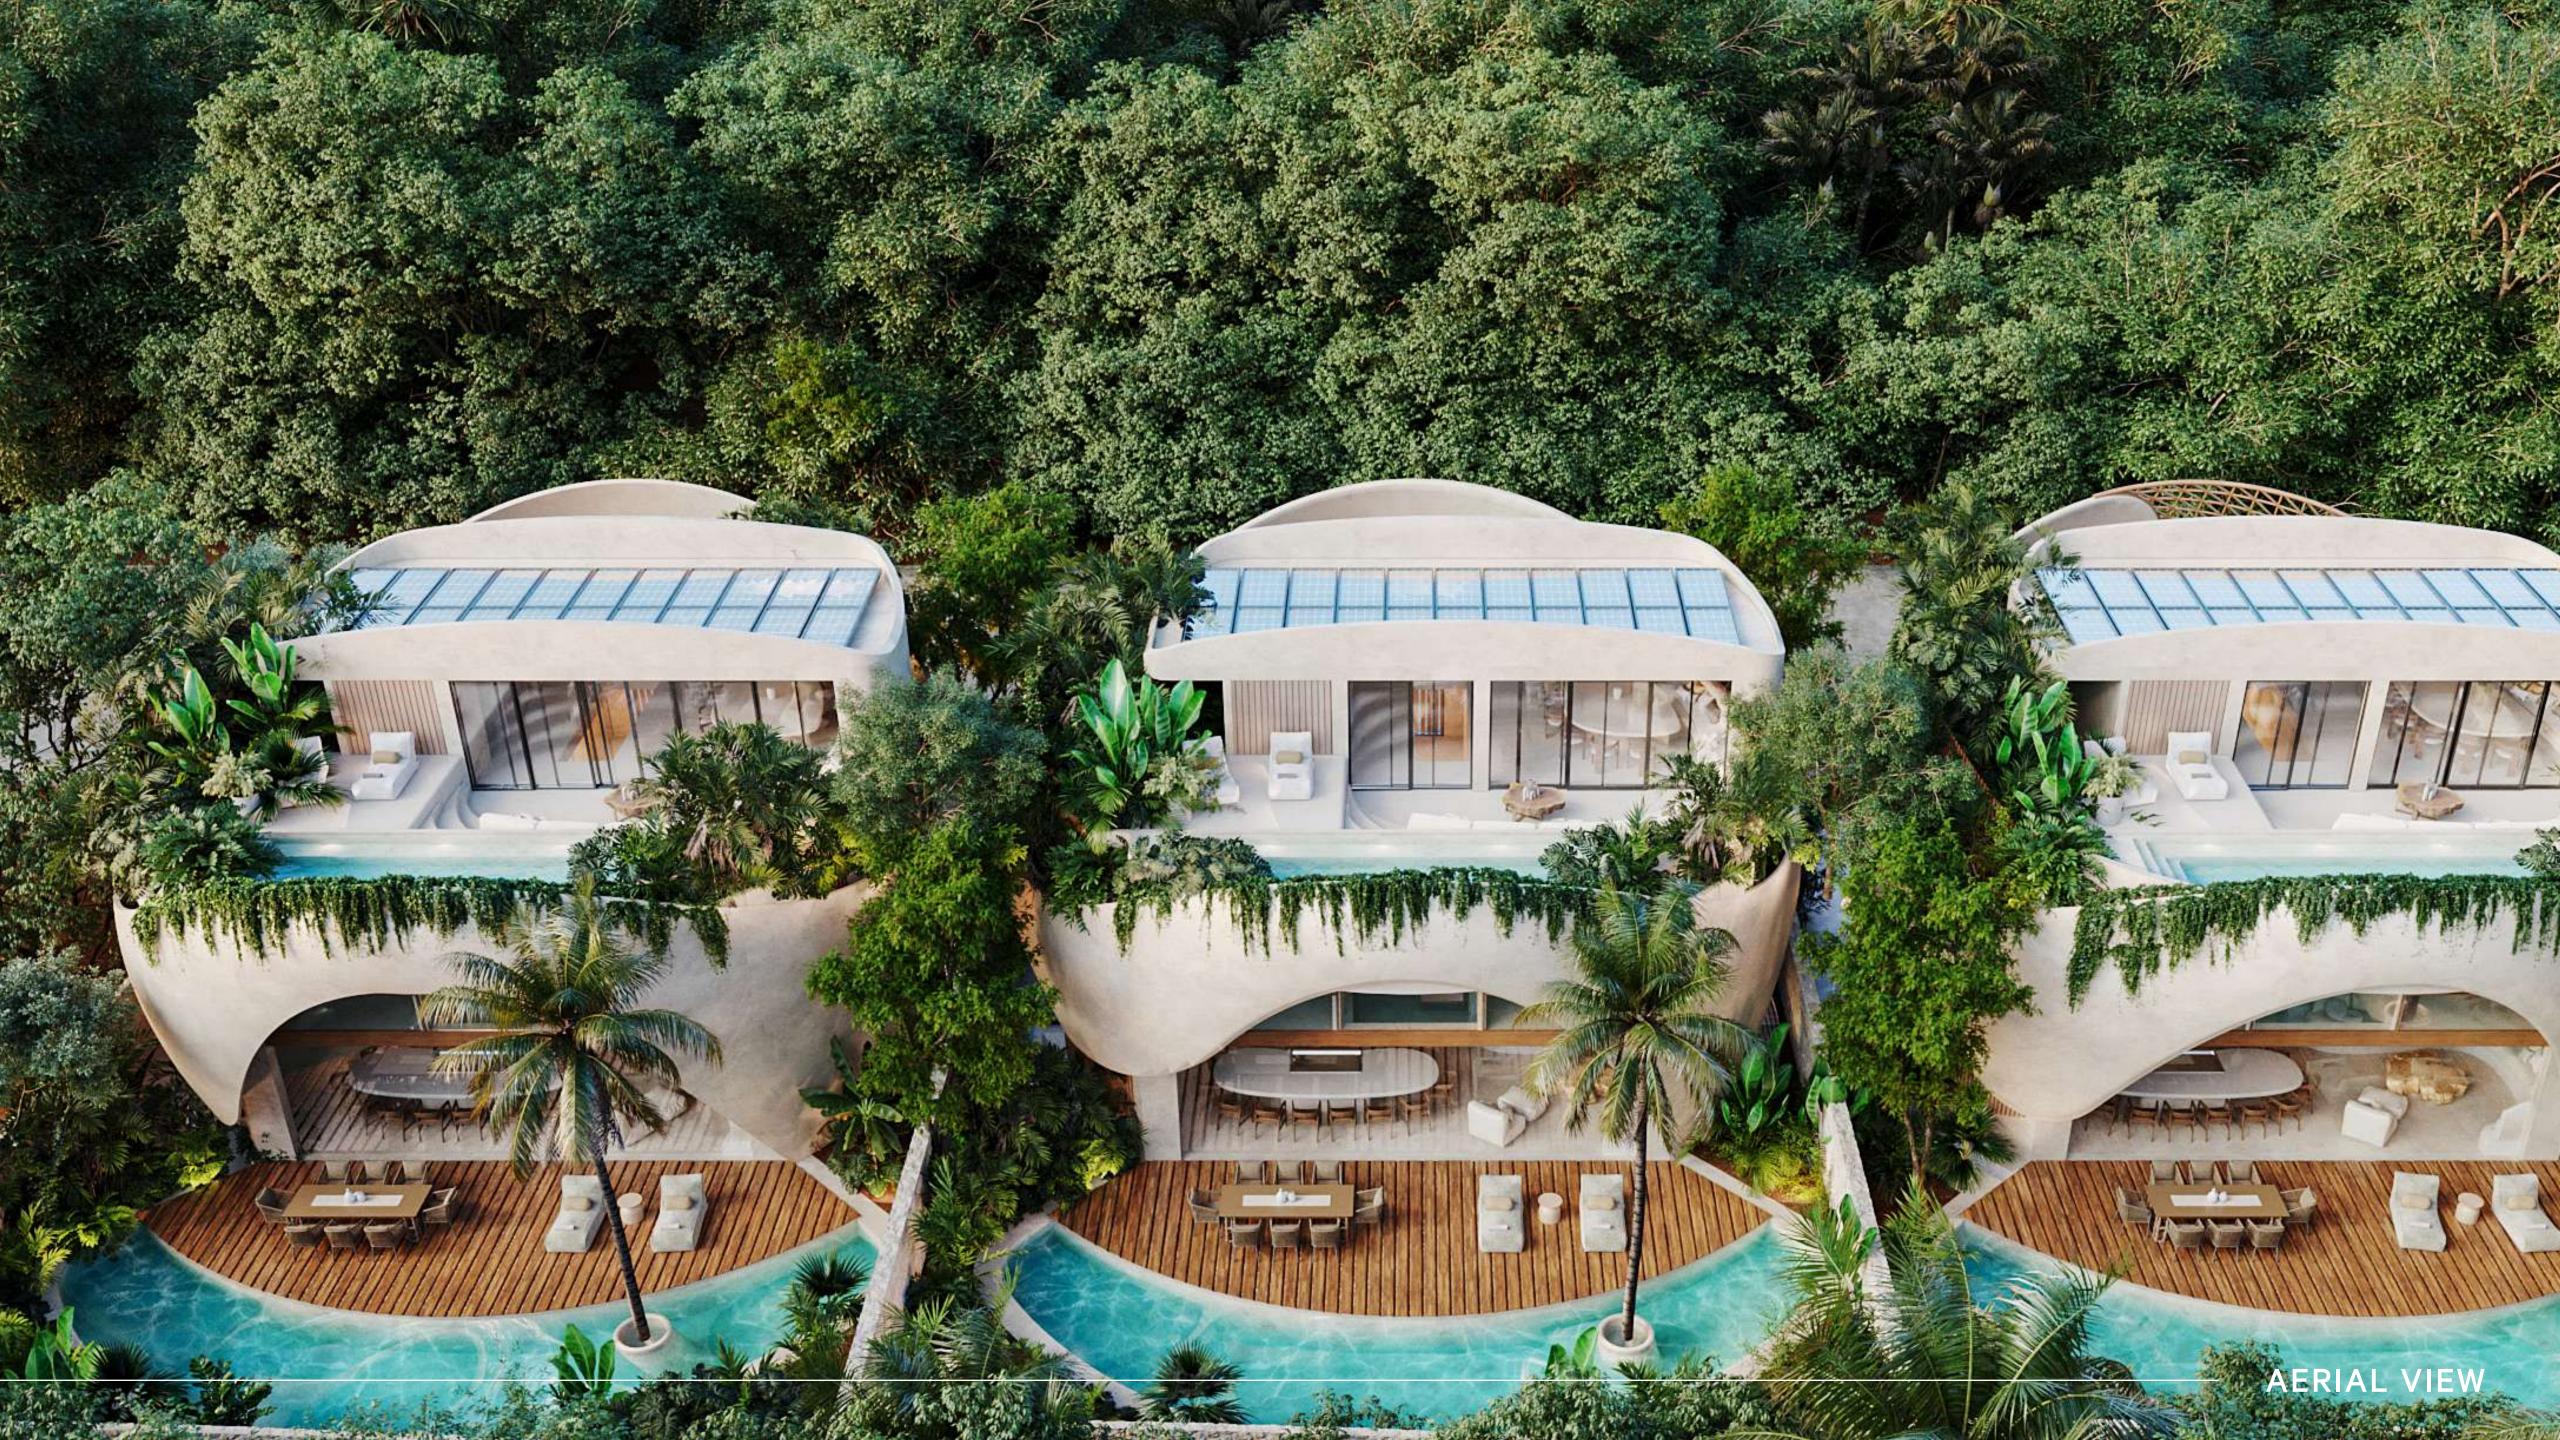

### RESIDENCES

Guna is one of the houses that make up Selvazama, distinguished by its unique style, Mediterranean echoes, and circular shapes.

The use of local materials gives it an elegant, sylvan touch.

The interior of the homes is bathed in natural light that intertwines with the surrounding treetops. The furniture is an integral part of the architecture and is meticulously tailored to each space. This residence is for those who dream of living inside a work of art.