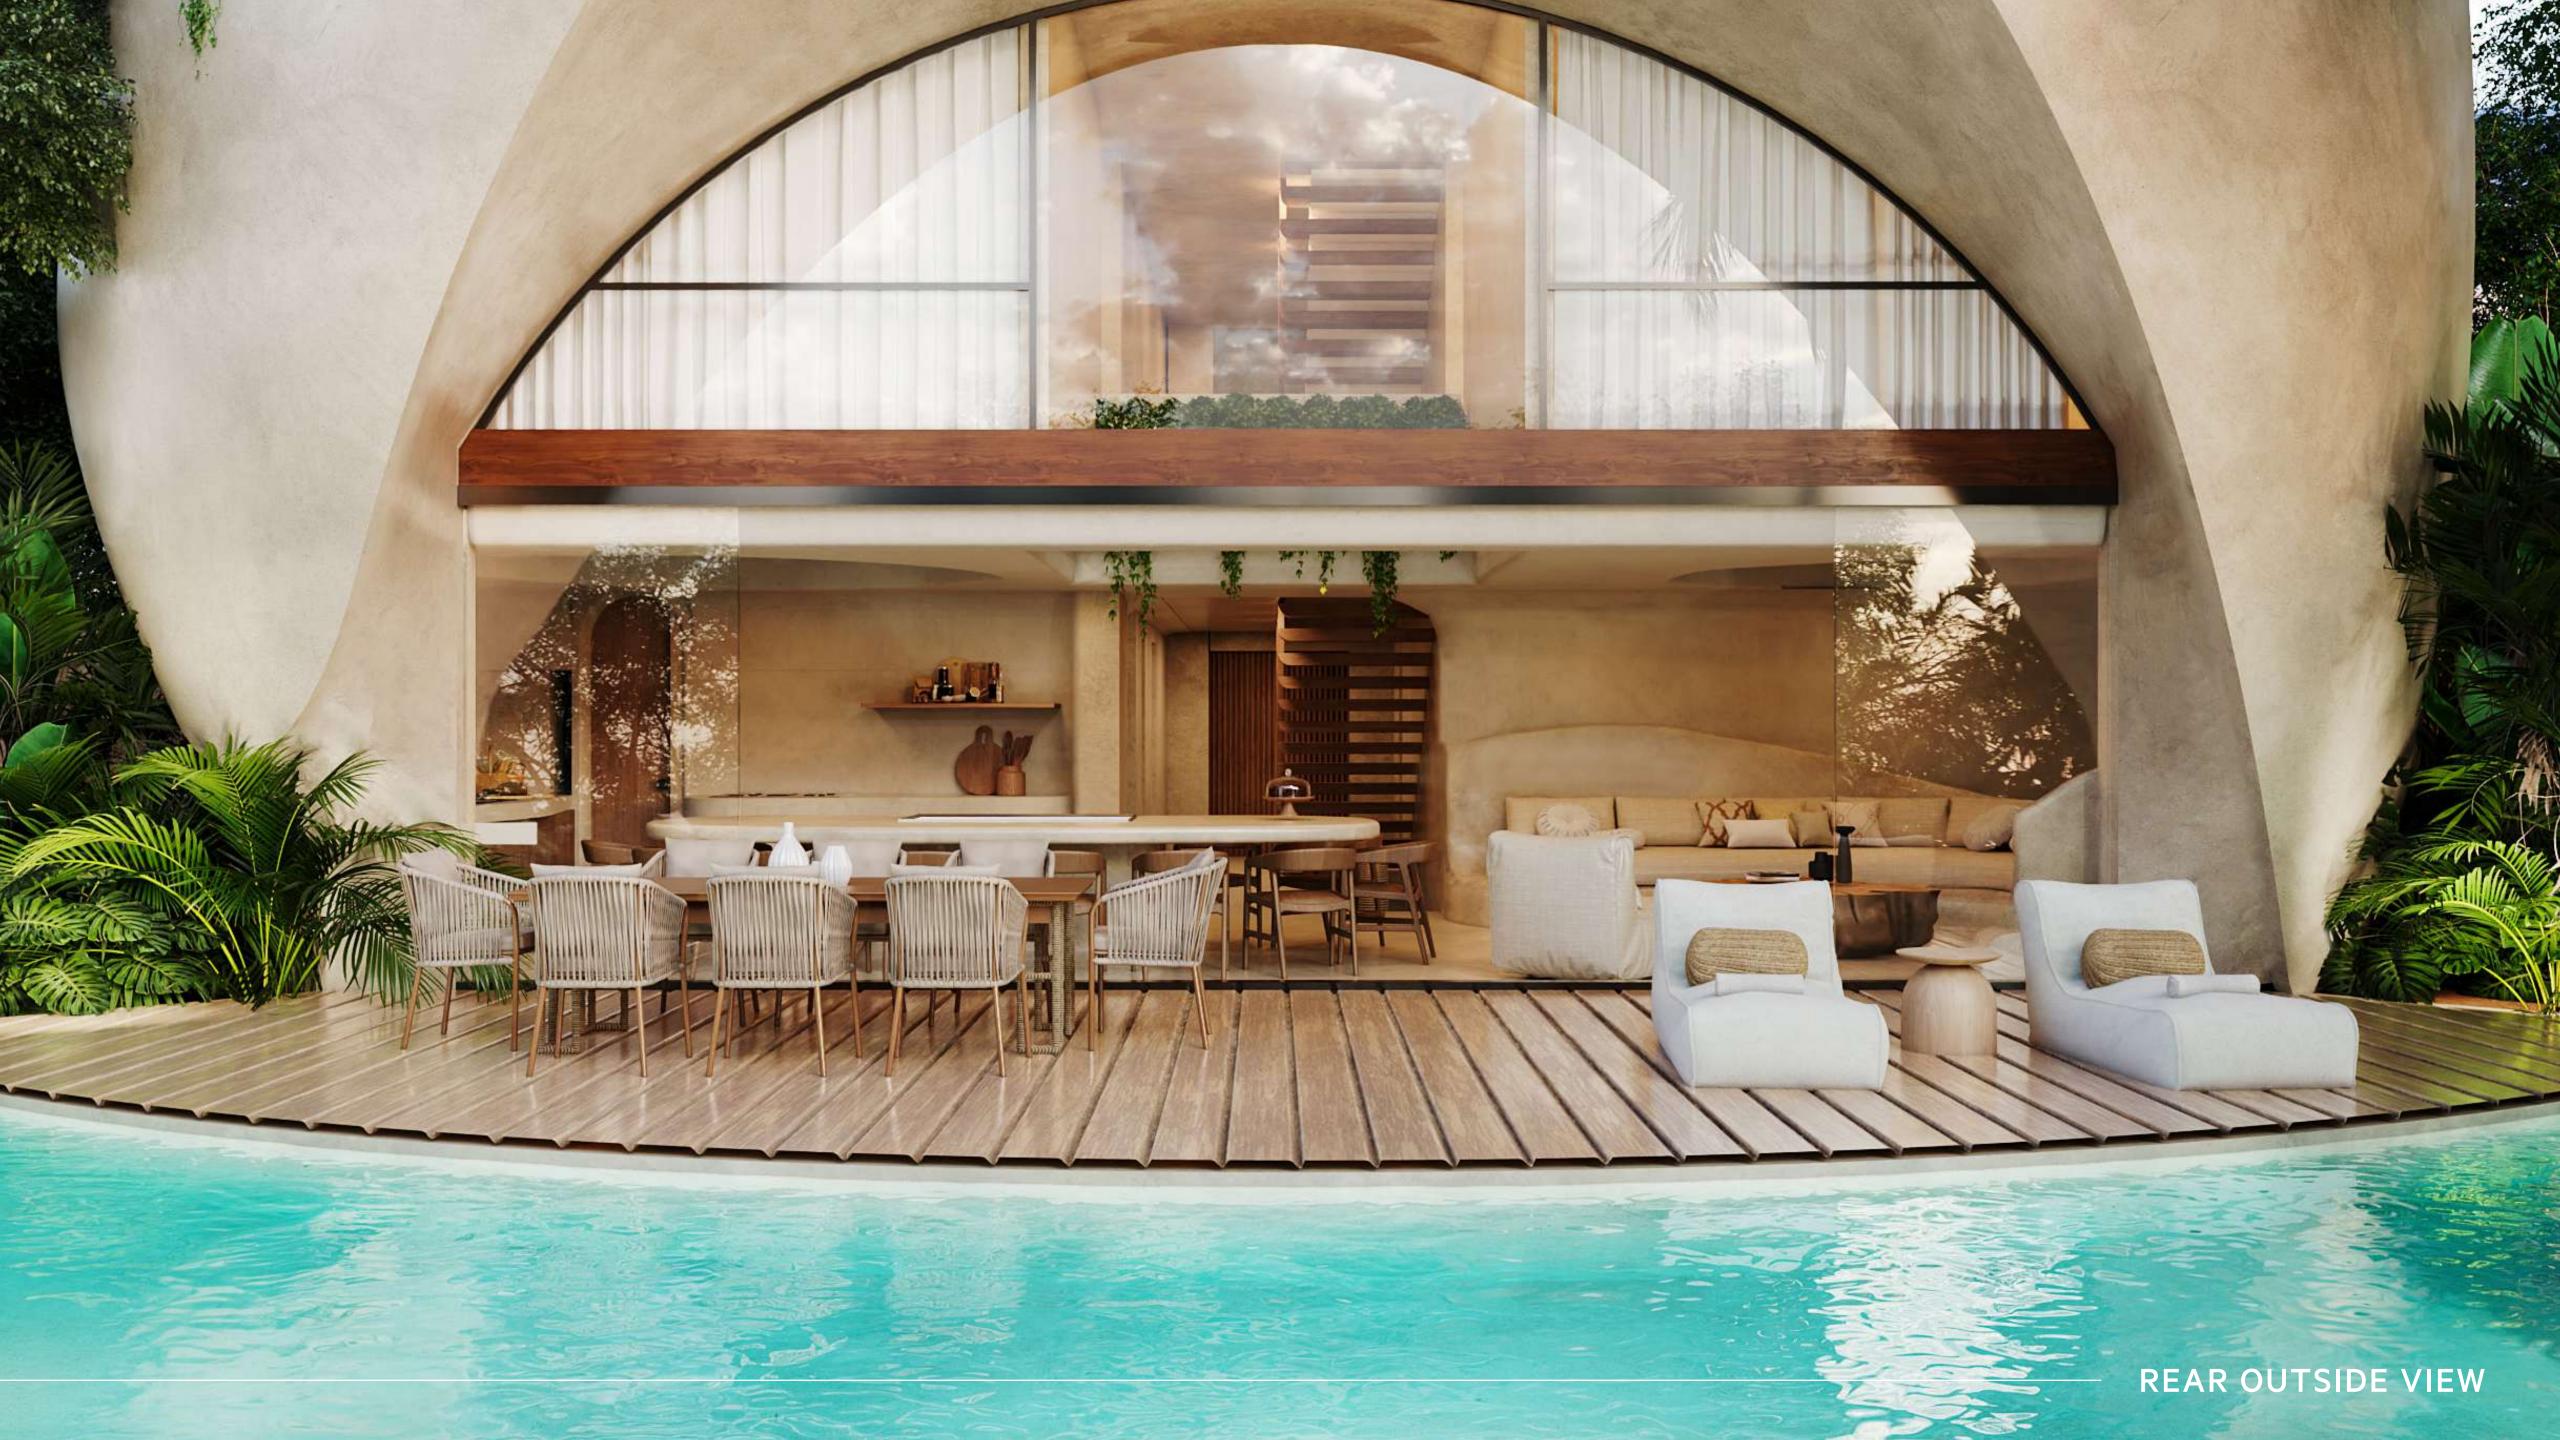

The interior of the homes is bathed in natural light that intertwines with the surrounding treetops. The furniture is an integral part of the architecture and is meticulously tailored to each space. This residence is for those who dream of living inside a work of art.

# GROUND FLOOR

- Parking for two cars
- Kitchen
- Living room
- · Half bathroom
- Bedroom 02 with full bathroom and balcony
- Dining room with teppanyaki-style grill
- Sundeck
- Swimming pool
- Garden
- Elevator