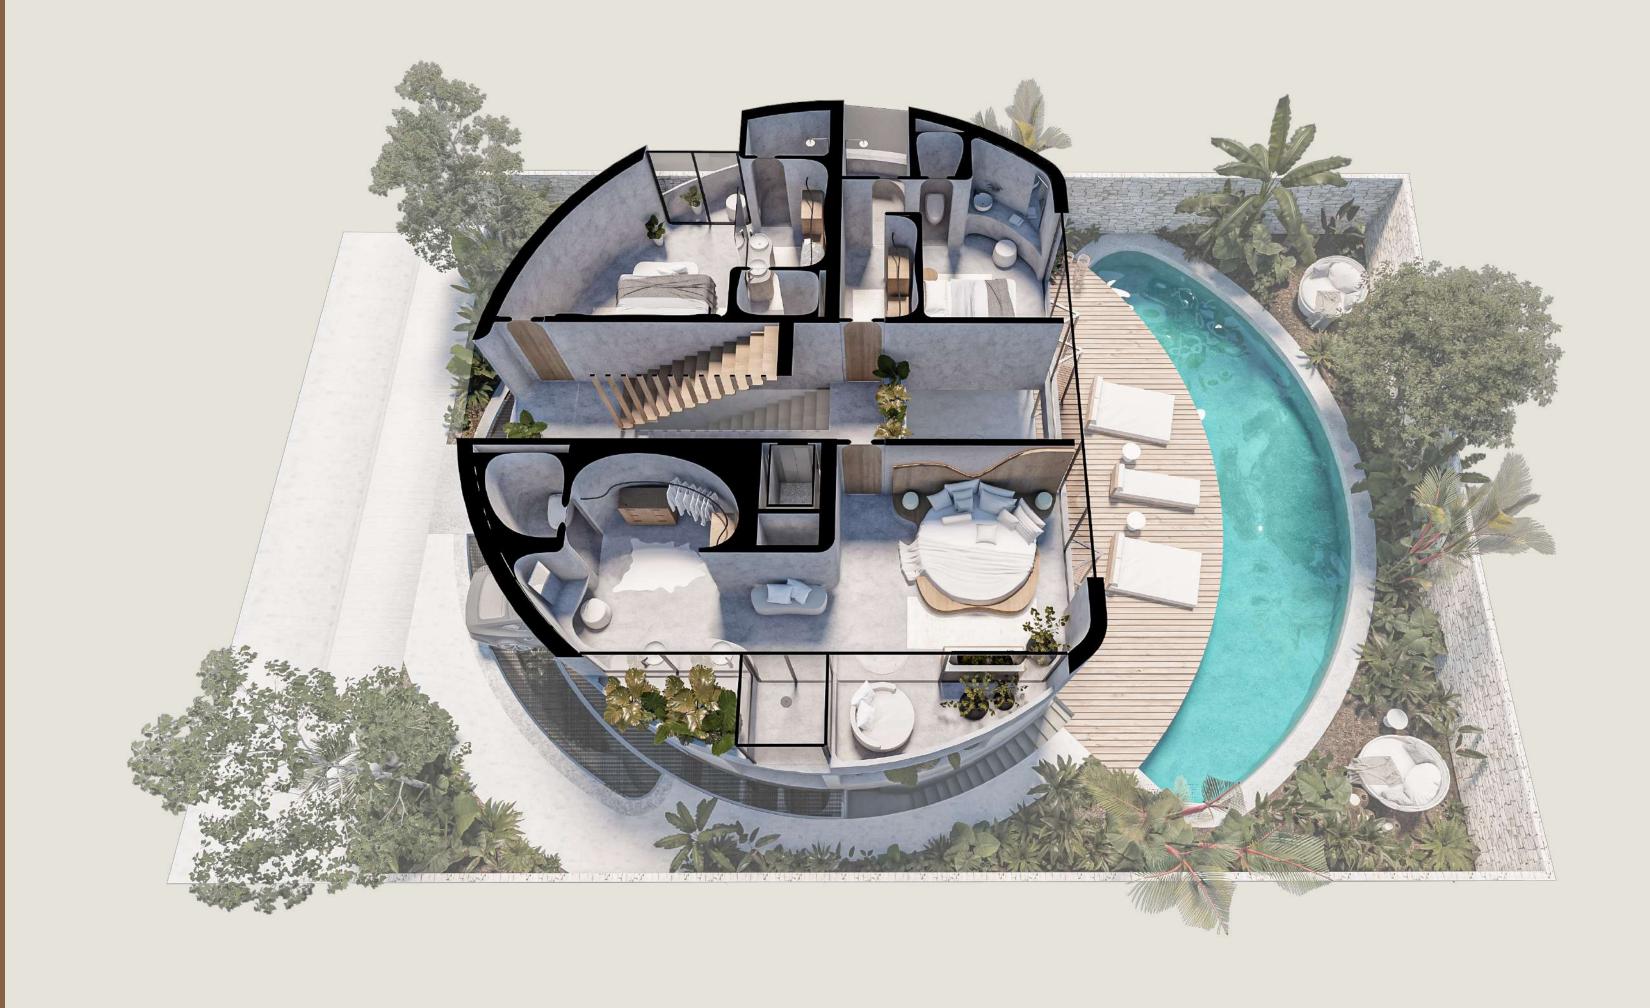

# FIRST FLOOR

- Bedroom 03 with full bathroom and balcony
- Bedroom 04 with full bathroom
- Master bedroom 05 with full
   bathroom, closet, dressing room, and
   balcony
- Elevator