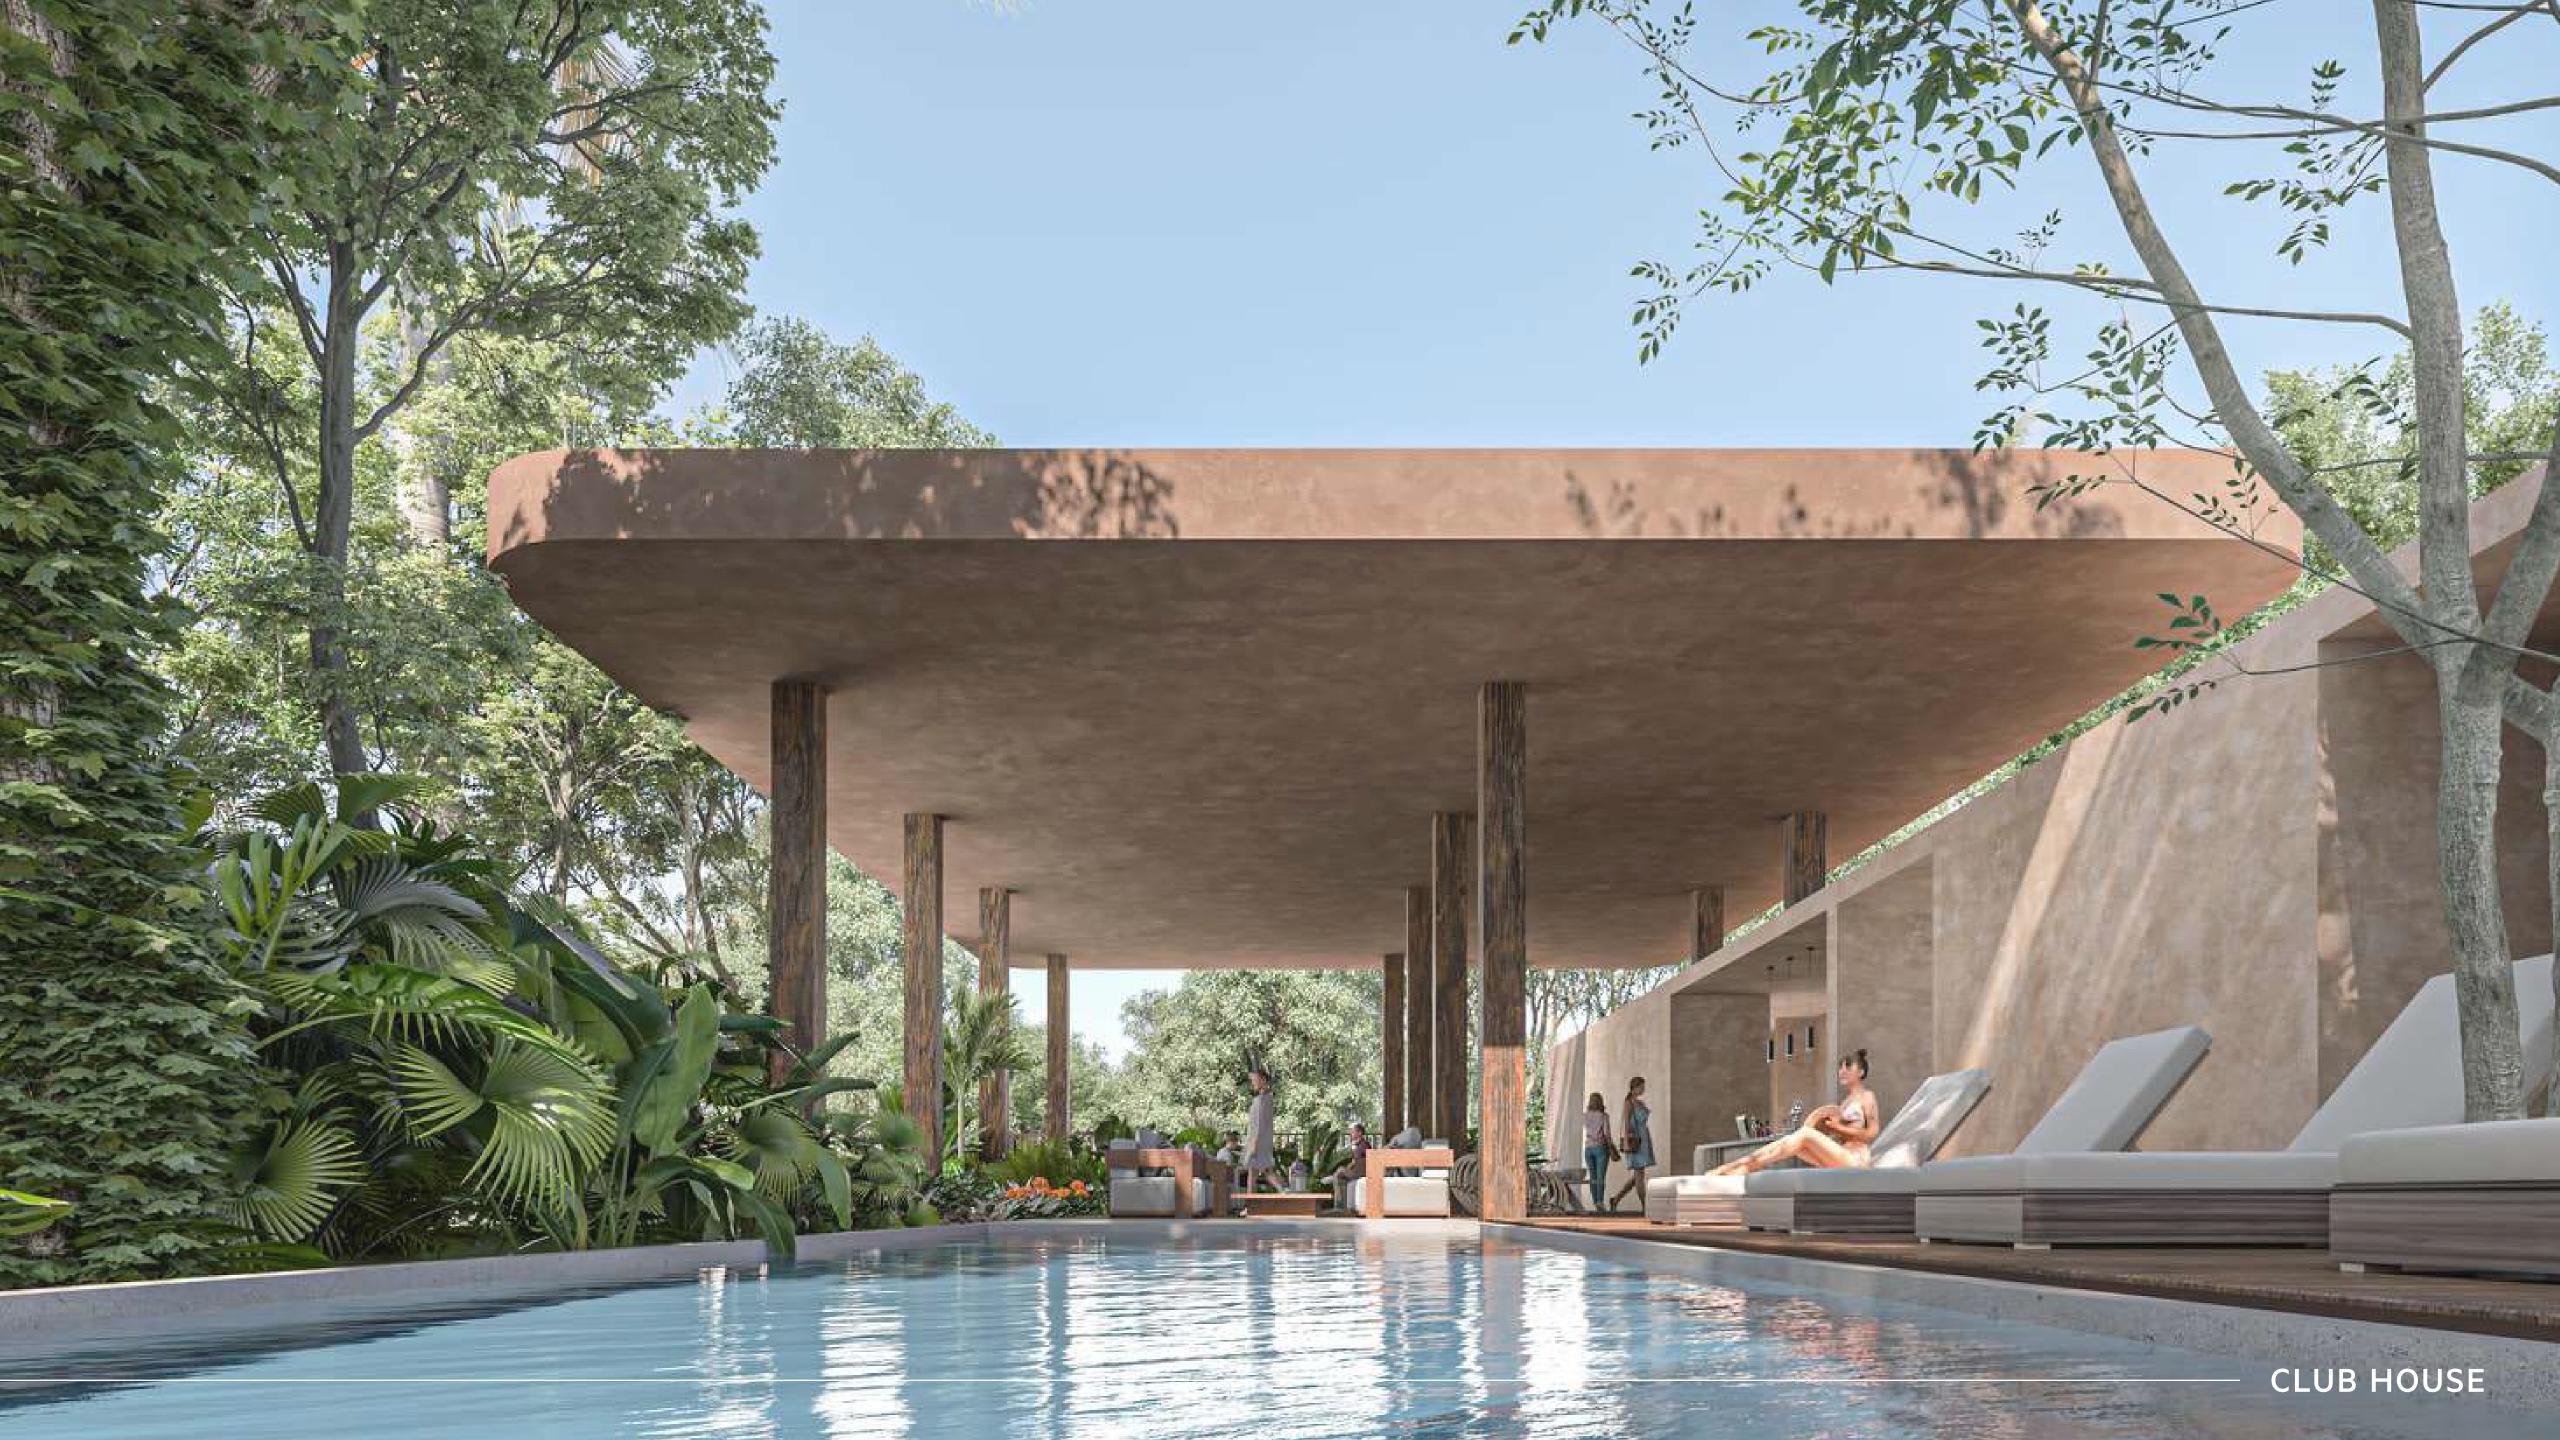

## AMENITIES

Paddle tennis court

Organic orcard

Jungle Gym

Natural stone swimming

Restaurant

24/7 Security

Playground

### RESIDENCES

Guna is one of the houses that make up Selvazama, distinguished by its unique style, Mediterranean echoes, and circular shapes.

The use of local materials gives it an elegant, sylvan touch.

The interior of the homes is bathed in natural light that intertwines with the surrounding treetops. The furniture is an integral part of the architecture and is meticulously tailored to each space. This residence is for those who dream of living inside a work of art.