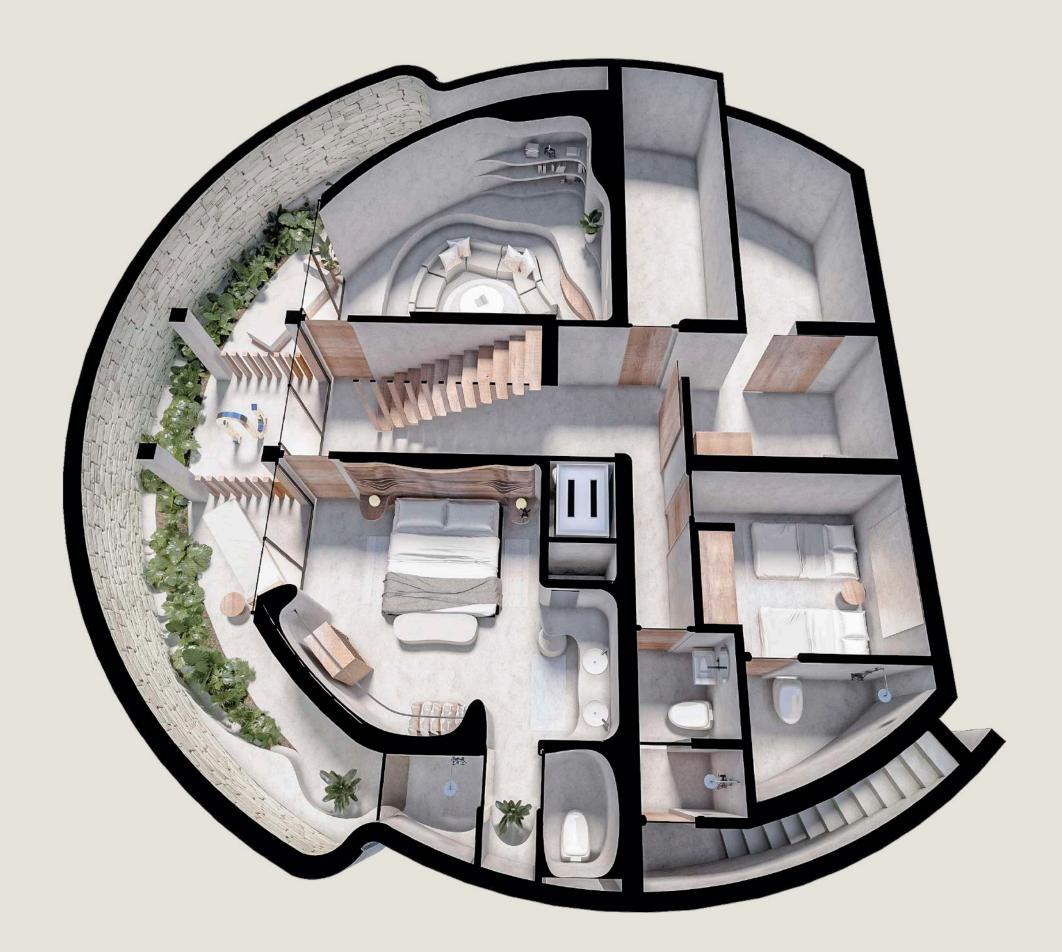

# BASEMENT

- Bedroom 01 with full bathroom and terrace
- Bedroom 02 with full bathroom and terrace
- Movie at home
- Half bathroom
- Sculpture terrace
- Store
- Washing area
- Elevator
- Service room

# BASEMENT SPA

- Bedroom 01 with bathroom and balcony
- Spa
- Half bathroom
- Sculpture terrace
- Cellar
- Laundry area
- Elevator
- Service room

# GROUND FLOOR

- Parking for two cars
- Kitchen
- Living room
- · Half bathroom
- Bedroom 02 with full bathroom and balcony
- Dining room with teppanyaki-style grill
- Sundeck
- Swimming pool
- Garden
- Elevator

# FIRST FLOOR

- Bedroom 03 with full bathroom and balcony
- Bedroom 04 with full bathroom
- Master bedroom 05 with full
   bathroom, closet, dressing room, and
   balcony
- Elevator

# ROOF GARDEN

- Outdoor living room
- Sundeck
- · Swimming pool
- Dining room
- Bathroom and shower
- Terrace
- Elevator