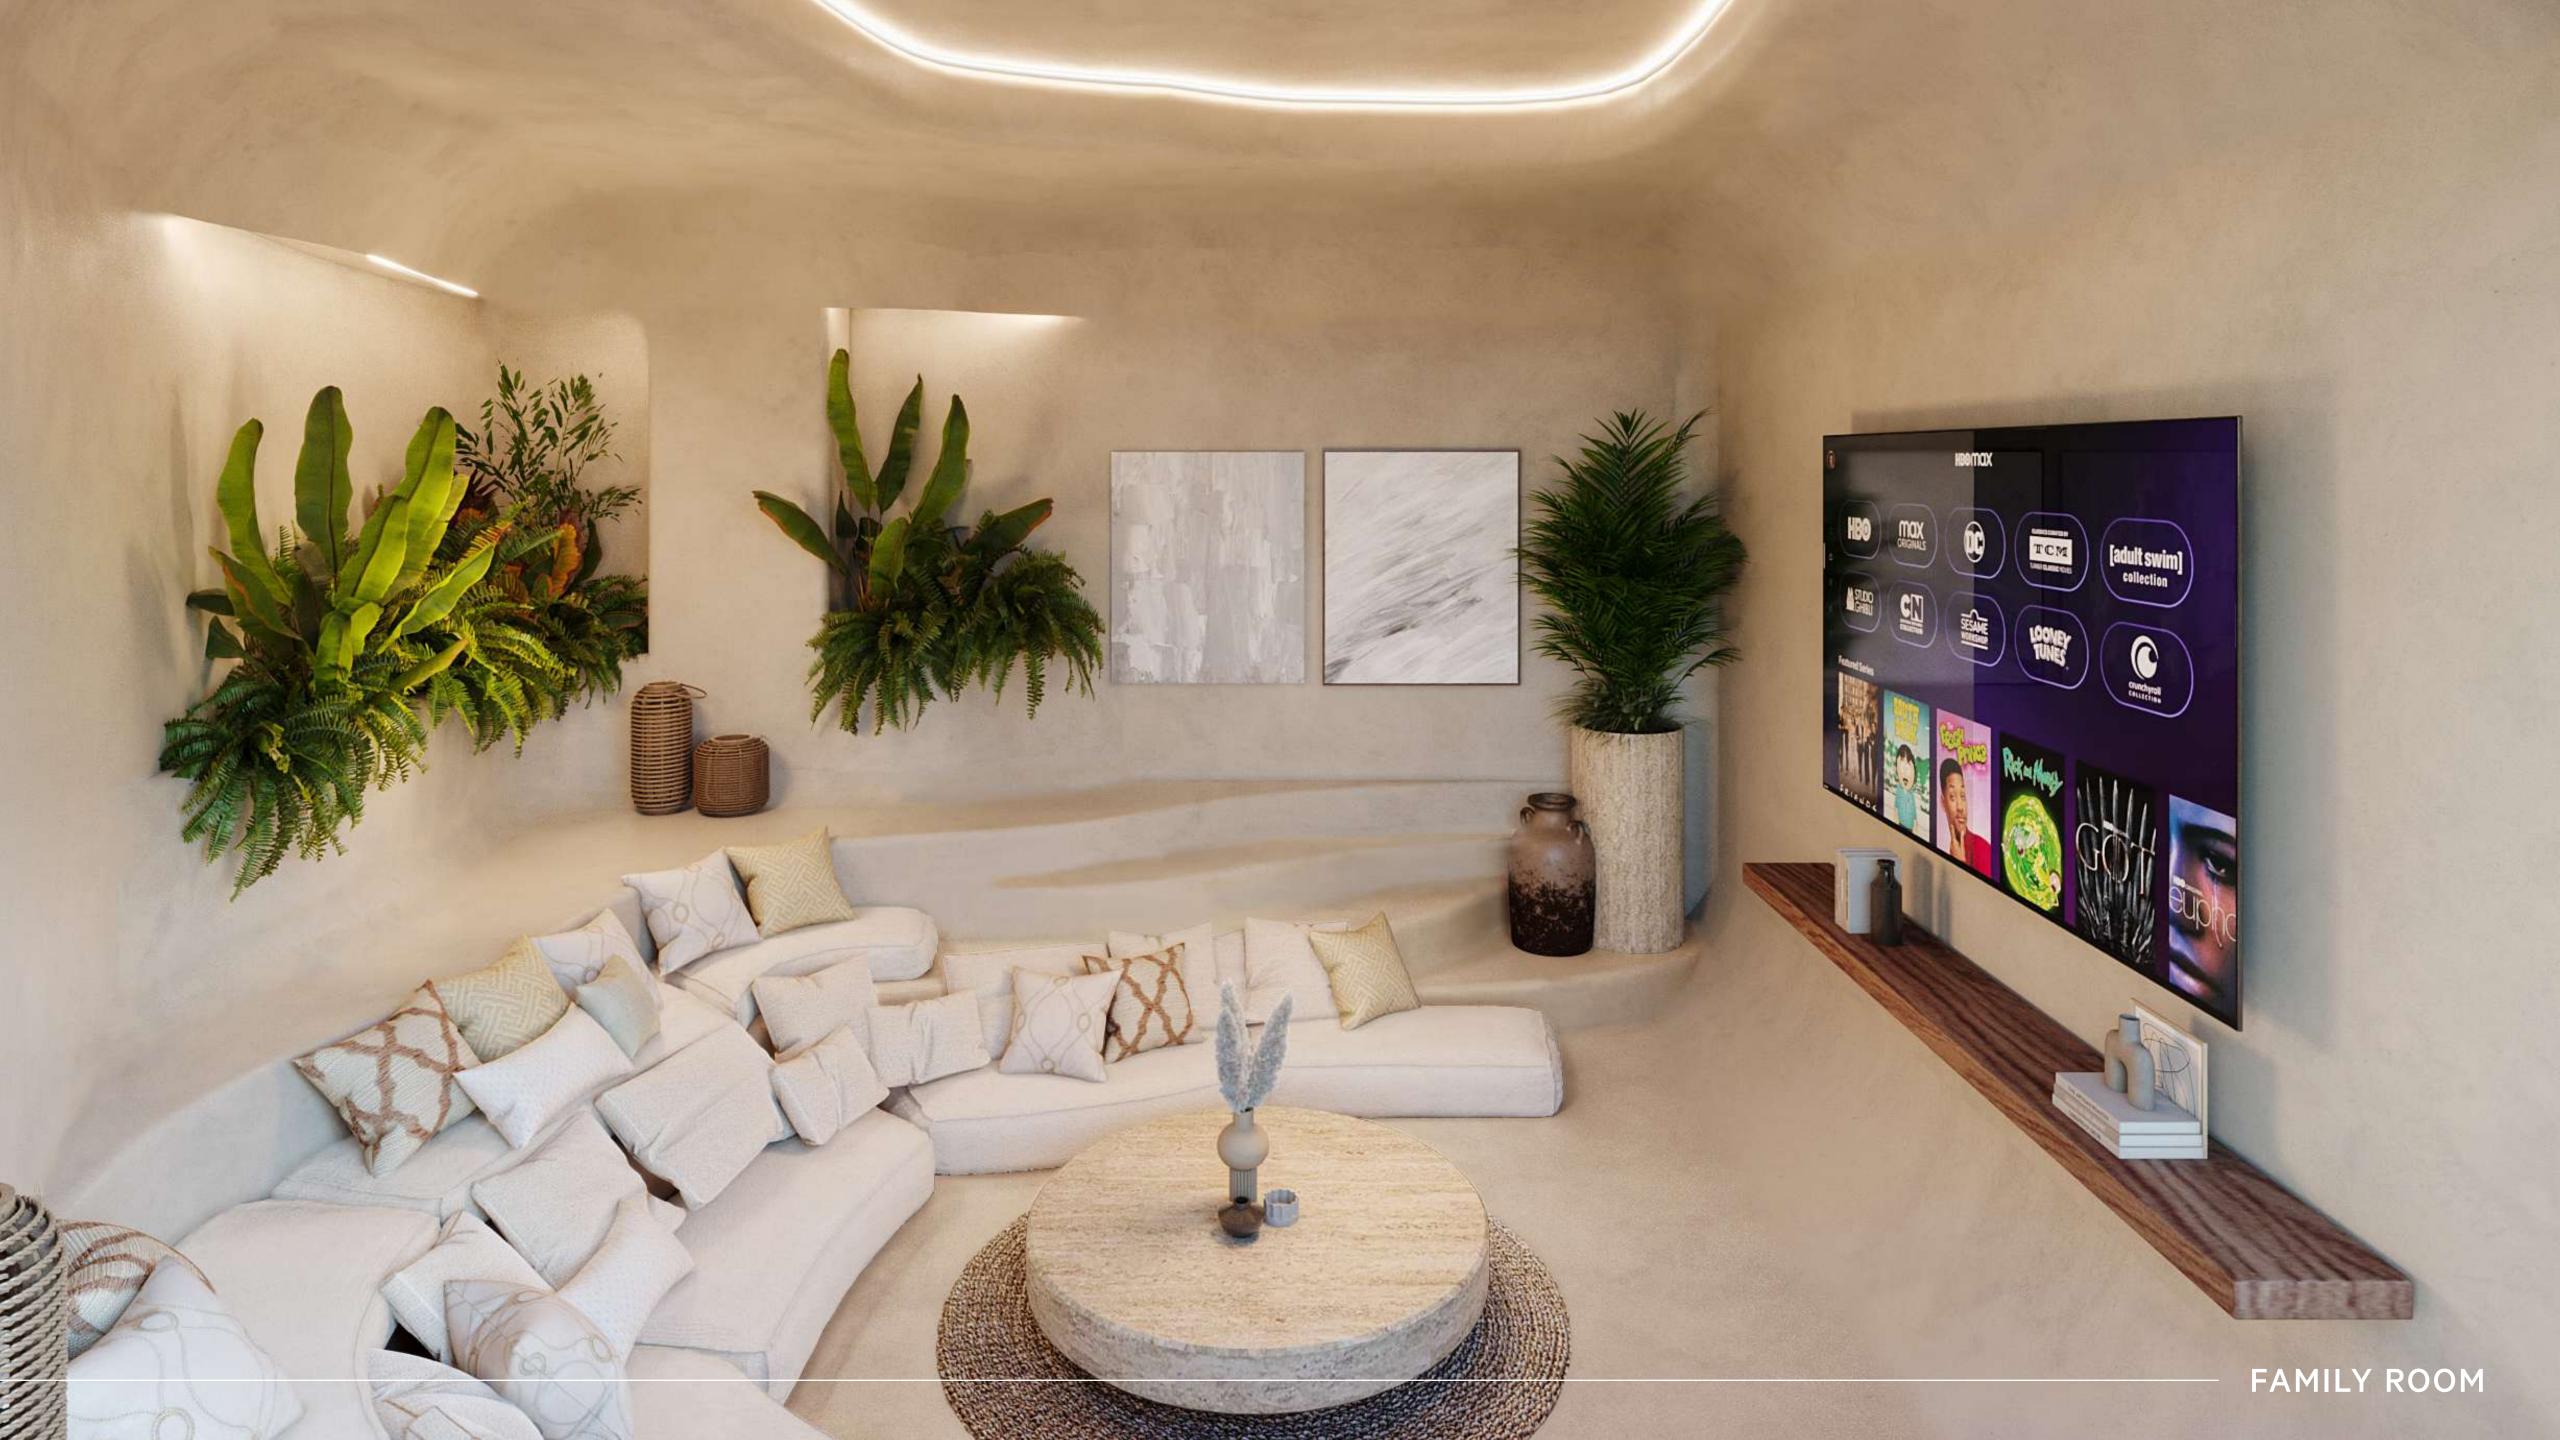

# BASEMENT

- Bedroom 01 with full bathroom and terrace
- Bedroom 02 with full bathroom and terrace
- Movie at home
- Half bathroom
- Sculpture terrace
- Store
- Washing area
- Elevator
- Service room