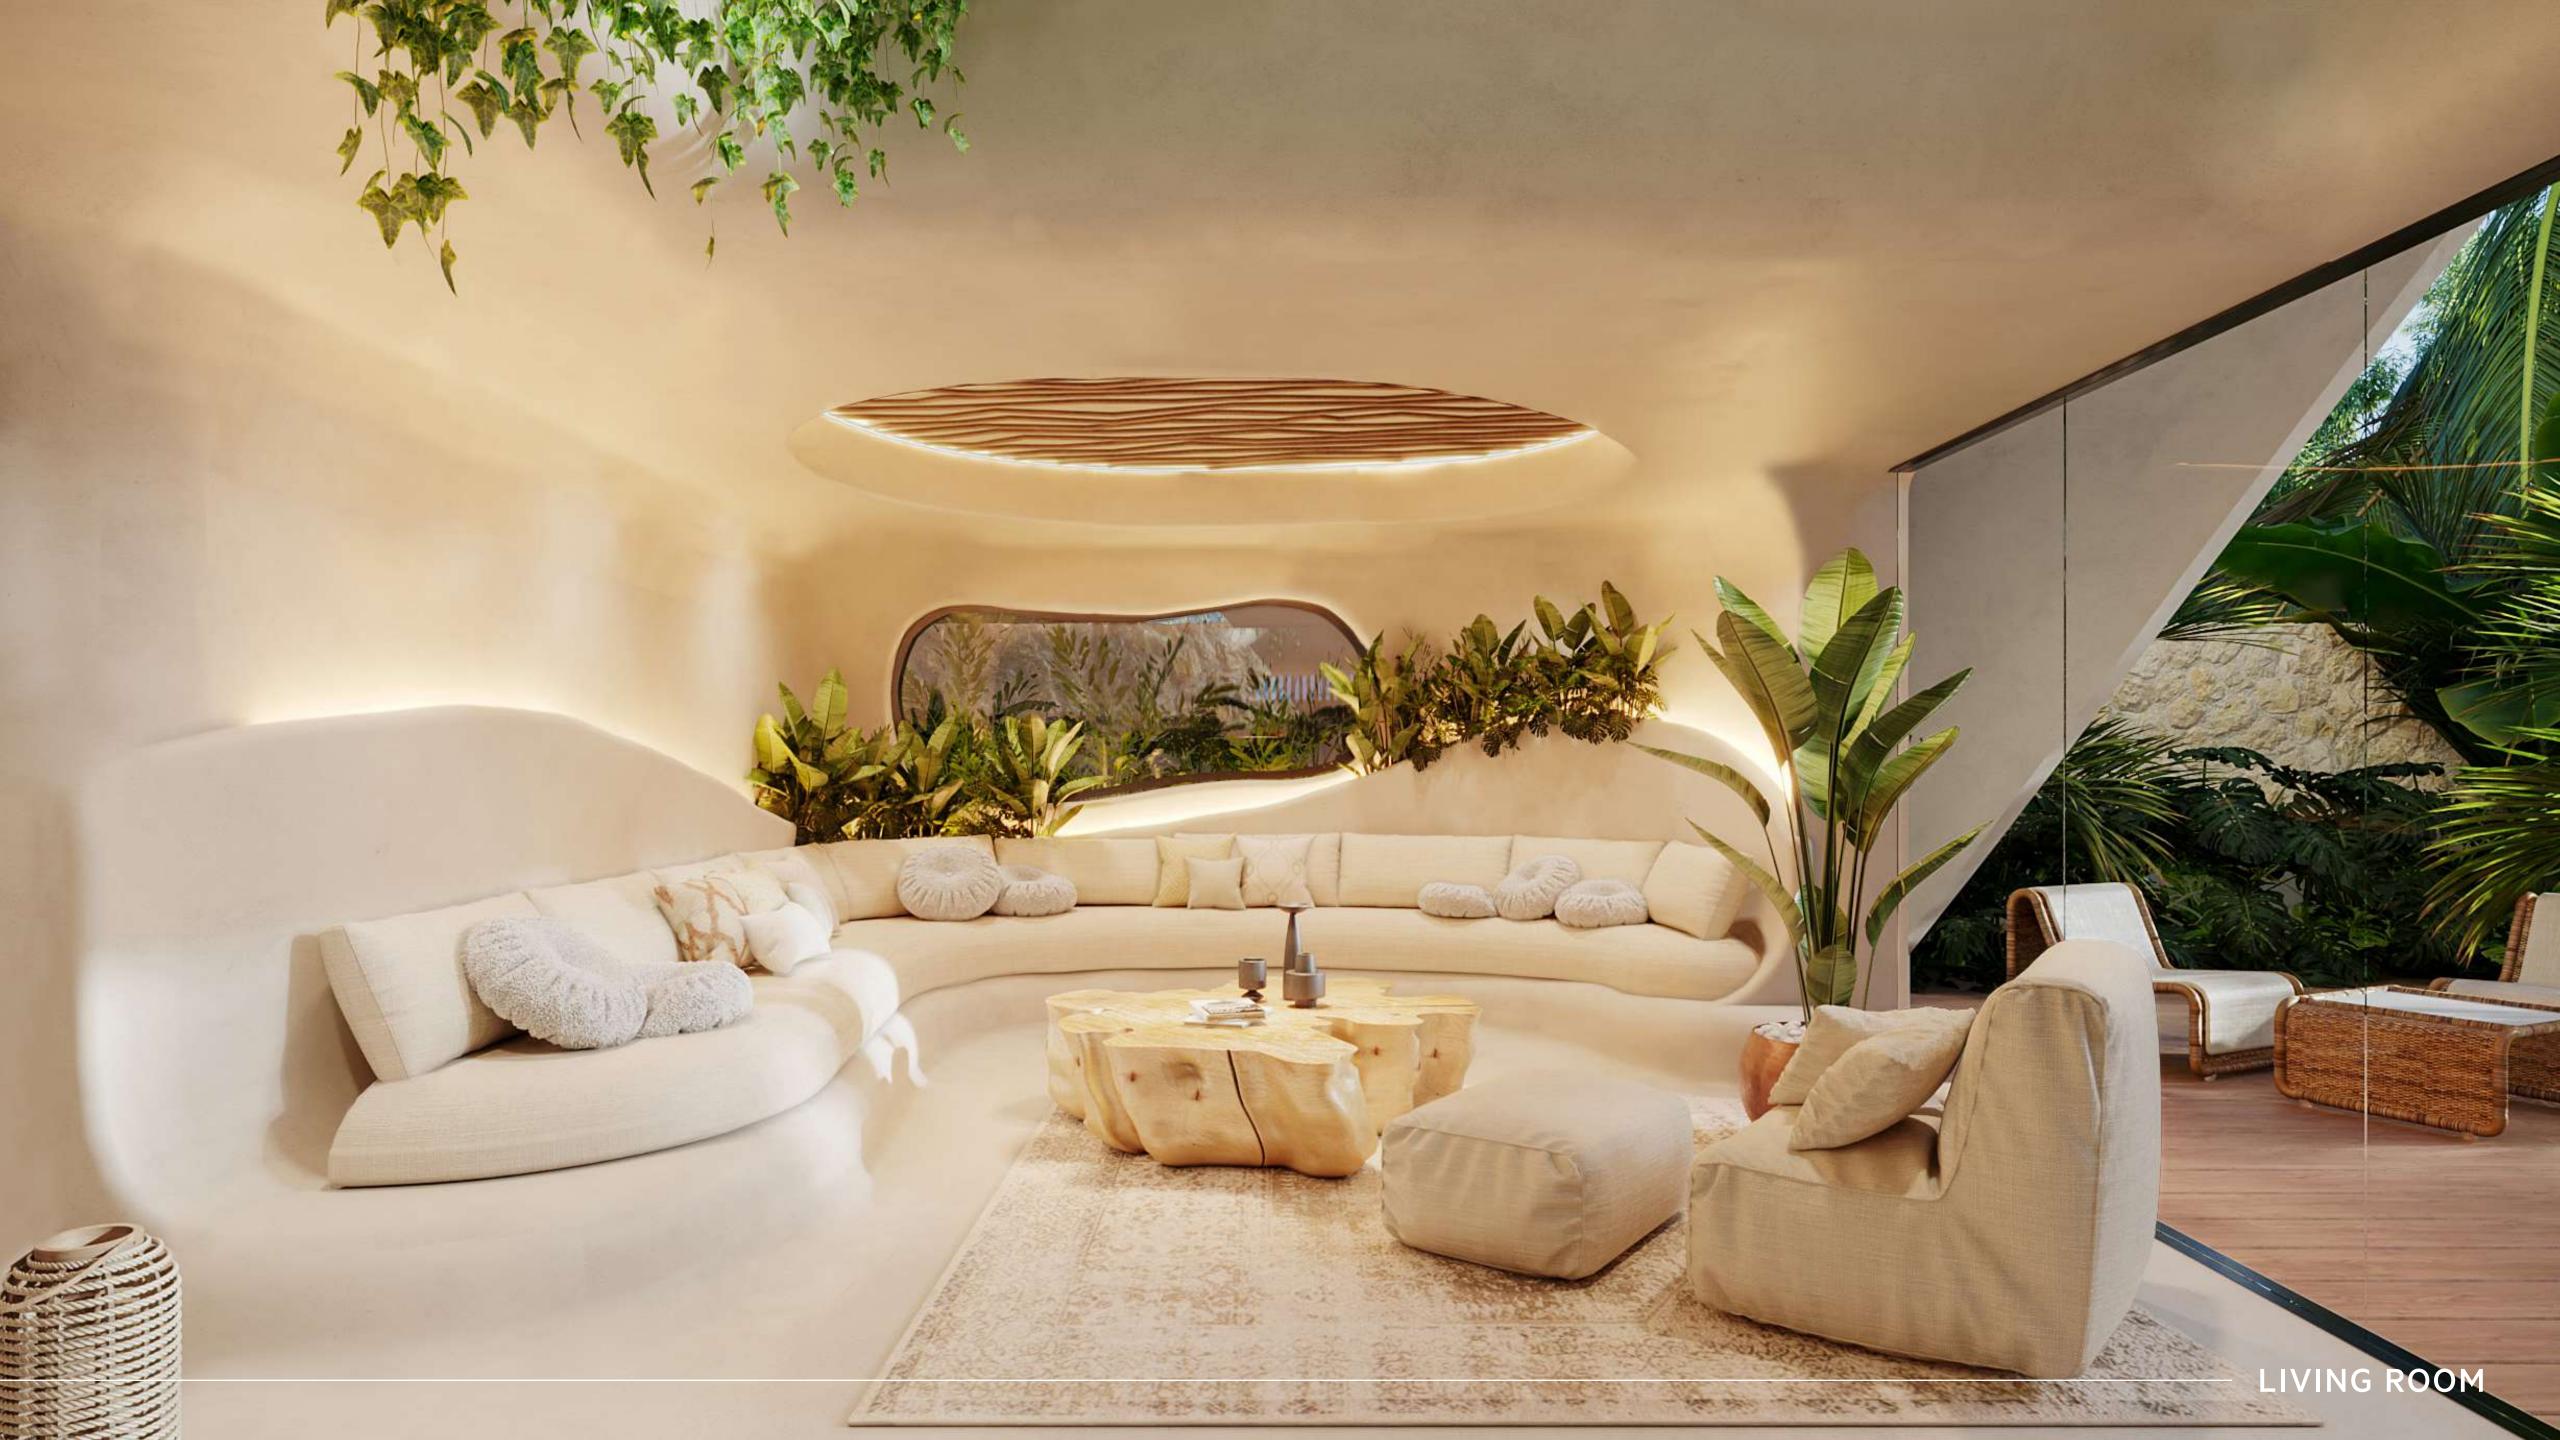

### RESIDENCES

Guna is one of the houses that make up Selvazama, distinguished by its unique style, Mediterranean echoes, and circular shapes.

The use of local materials gives it an elegant, sylvan touch.

The interior of the homes is bathed in natural light that intertwines with the surrounding treetops. The furniture is an integral part of the architecture and is meticulously tailored to each space. This residence is for those who dream of living inside a work of art.

# GROUND FLOOR

- Parking for two cars
- Kitchen
- Living room
- · Half bathroom
- Bedroom 02 with full bathroom and balcony
- Dining room with teppanyaki-style grill
- Sundeck
- Swimming pool
- Garden
- Elevator