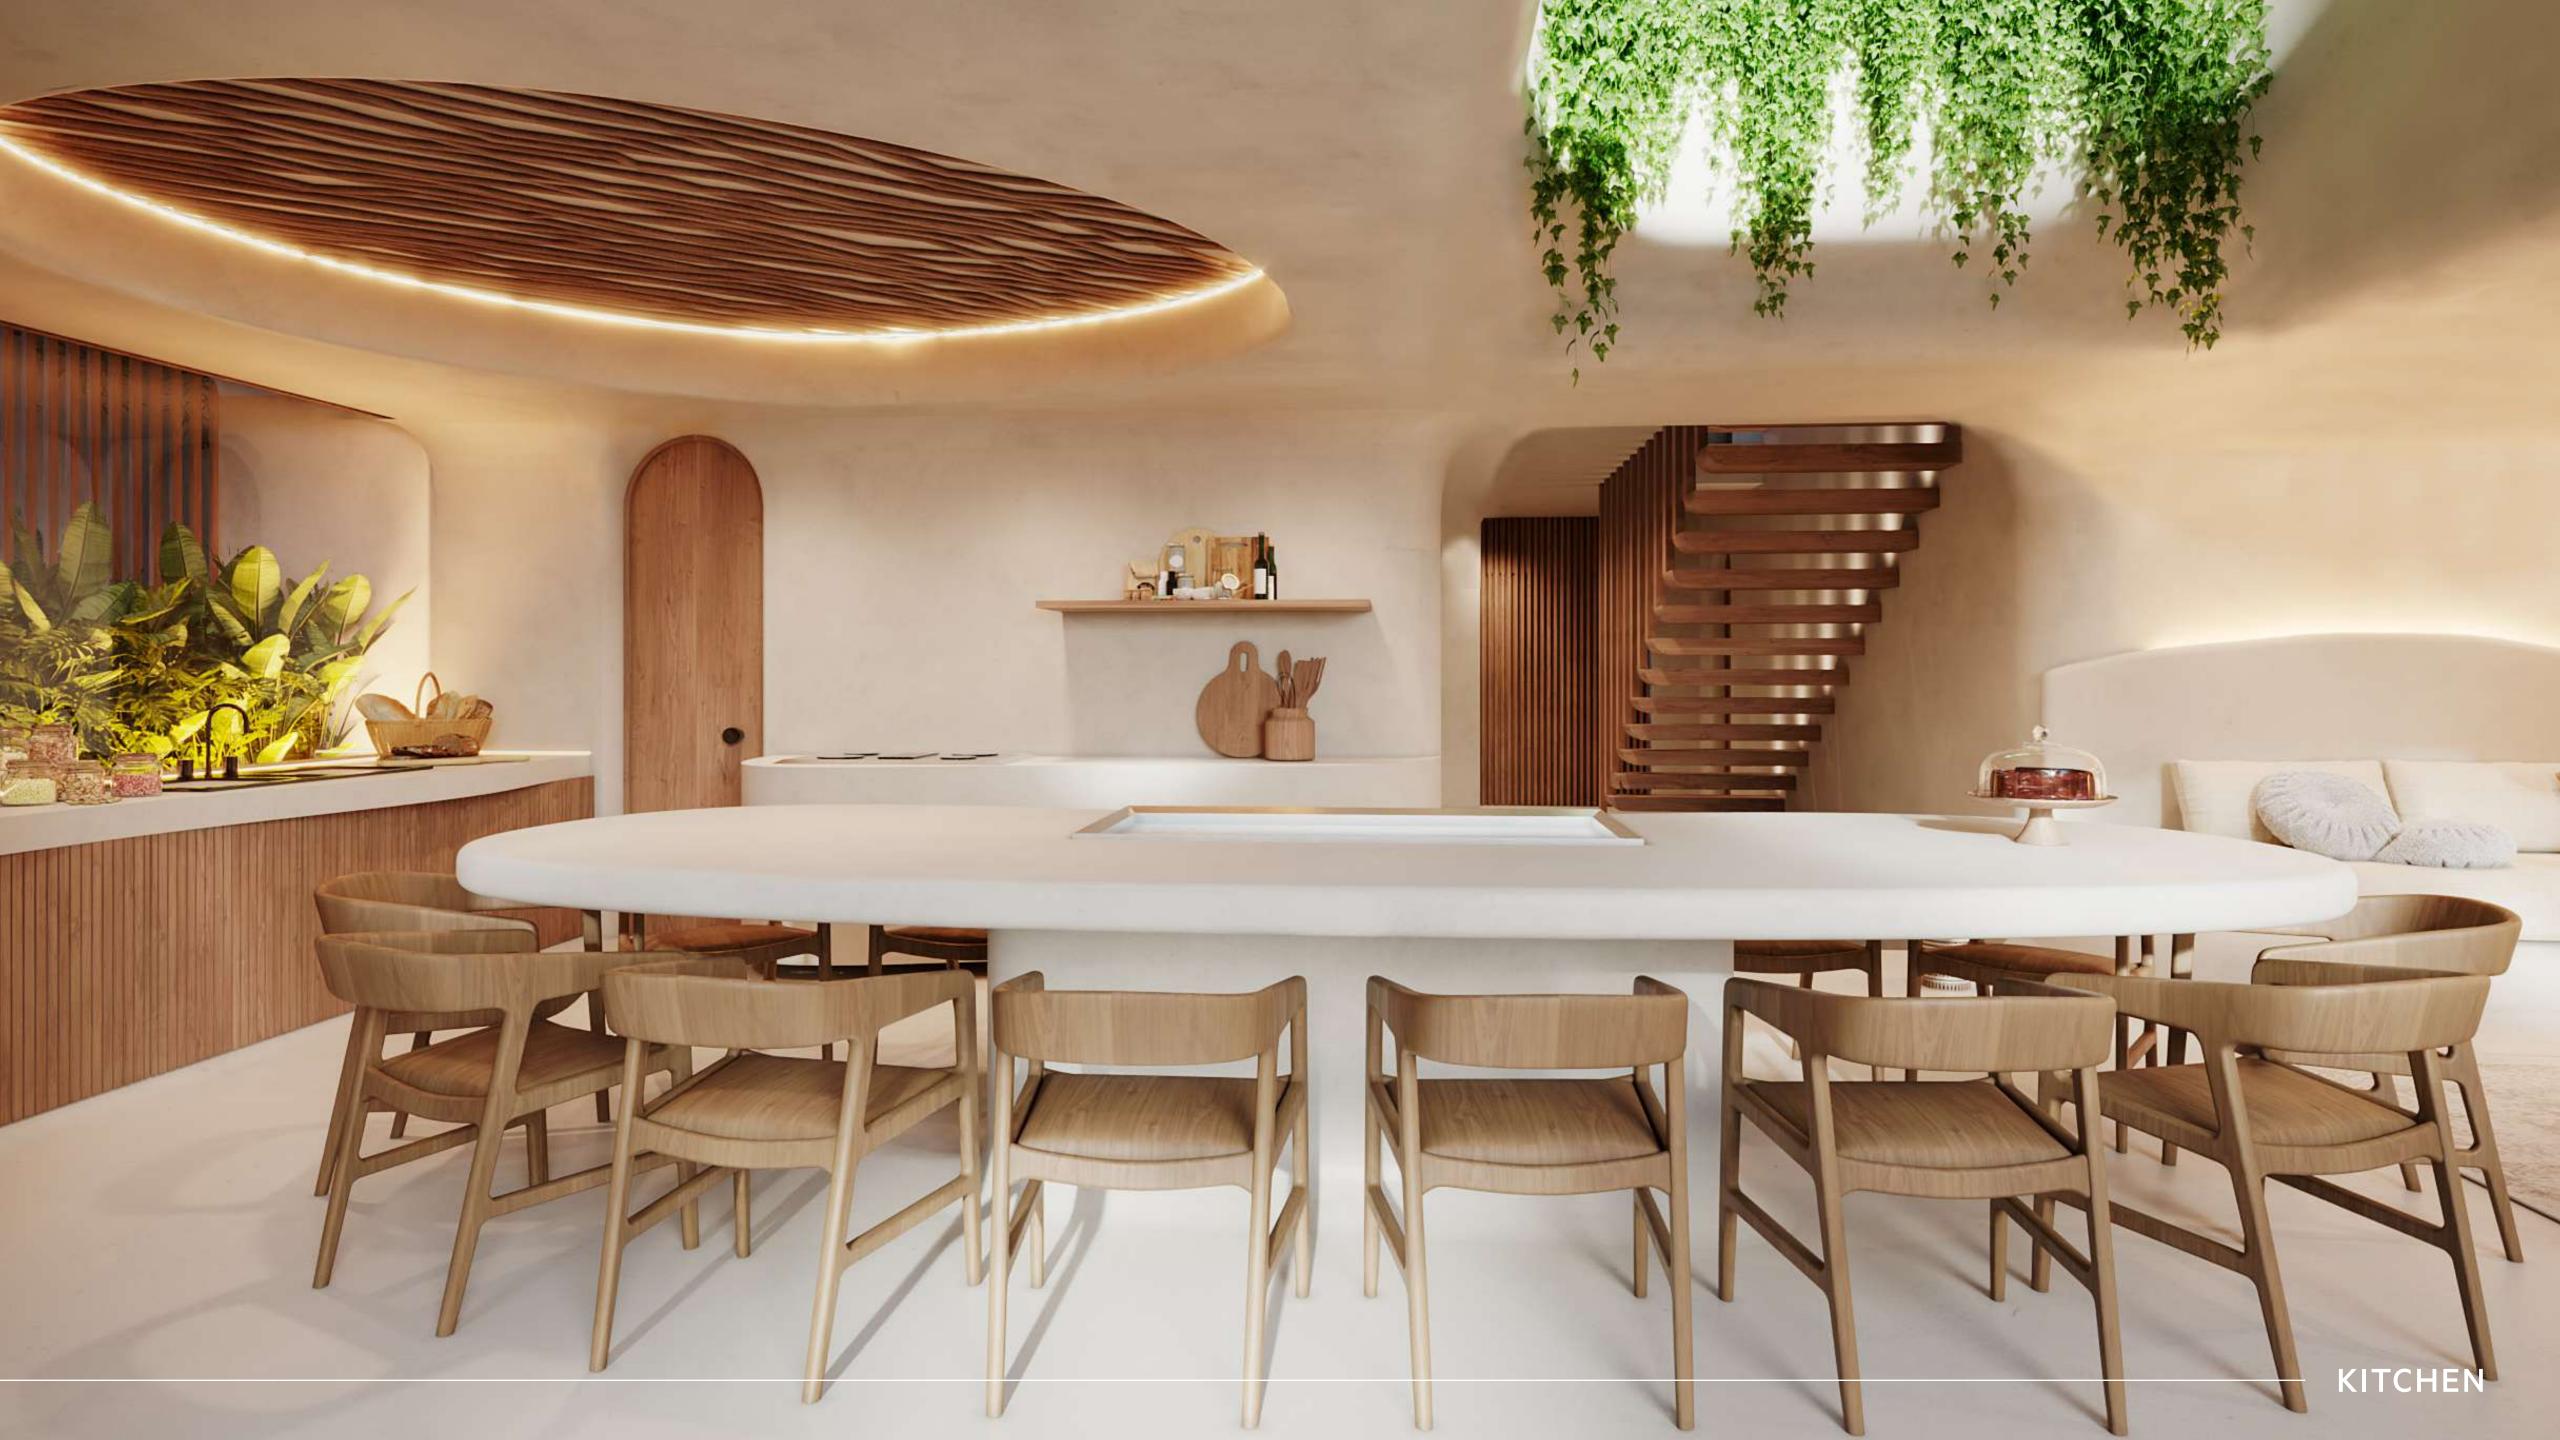

### RESIDENCES

Guna is one of the houses that make up Selvazama, distinguished by its unique style, Mediterranean echoes, and circular shapes.

The use of local materials gives it an elegant, sylvan touch.

The interior of the homes is bathed in natural light that intertwines with the surrounding treetops. The furniture is an integral part of the architecture and is meticulously tailored to each space. This residence is for those who dream of living inside a work of art.

# GROUND FLOOR

- Parking for two cars
- Kitchen
- Living room
- · Half bathroom
- Bedroom 02 with full bathroom and balcony
- Dining room with teppanyaki-style grill
- Sundeck
- Swimming pool
- Garden
- Elevator