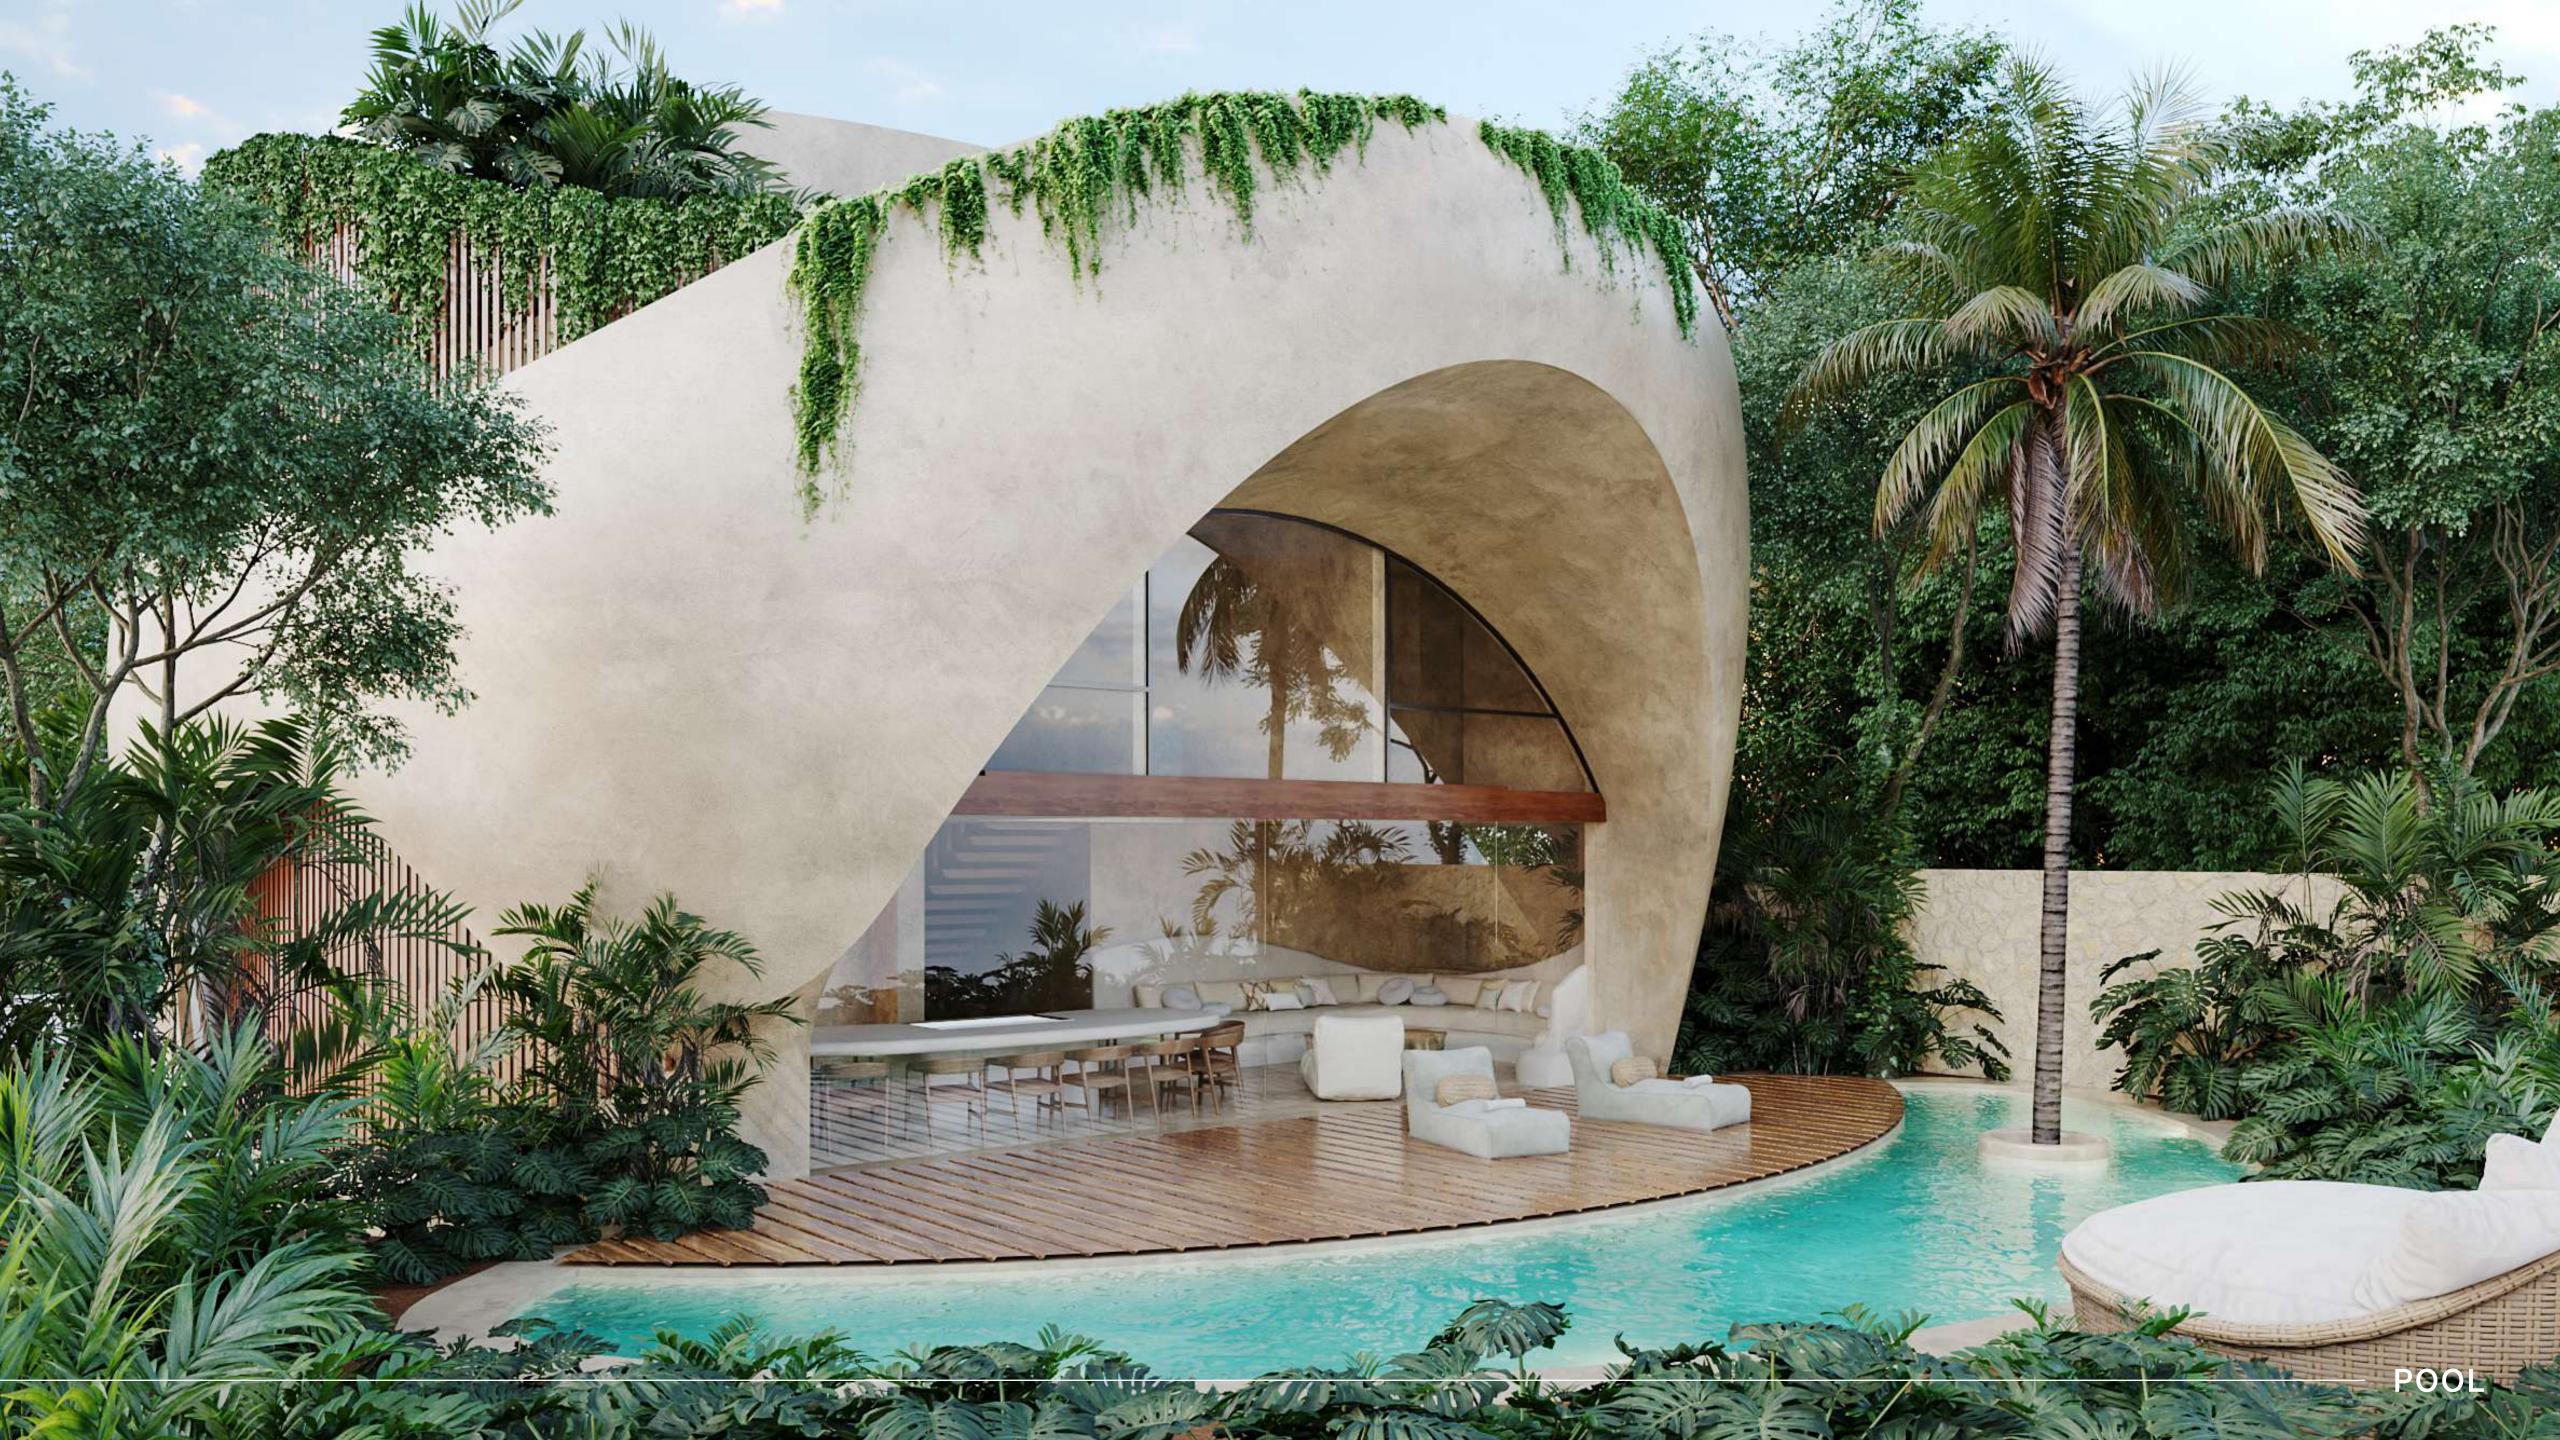

This sculptural home proves why architecture is considered one of the fine arts: its harmonious style adds a surrealist twist to an atmosphere inspired by the unique landscape and vibe of Tulum. The house is designed to host a creative, unique lifestyle that's sensitive to beauty and connected to nature.

### RESIDENCES

Guna is one of the houses that make up Selvazama, distinguished by its unique style, Mediterranean echoes, and circular shapes.

The use of local materials gives it an elegant, sylvan touch.

The interior of the homes is bathed in natural light that intertwines with the surrounding treetops. The furniture is an integral part of the architecture and is meticulously tailored to each space. This residence is for those who dream of living inside a work of art.

# GROUND FLOOR

- Parking for two cars
- Kitchen
- Living room
- · Half bathroom
- Bedroom 02 with full bathroom and balcony
- Dining room with teppanyaki-style grill
- Sundeck
- Swimming pool
- Garden
- Elevator