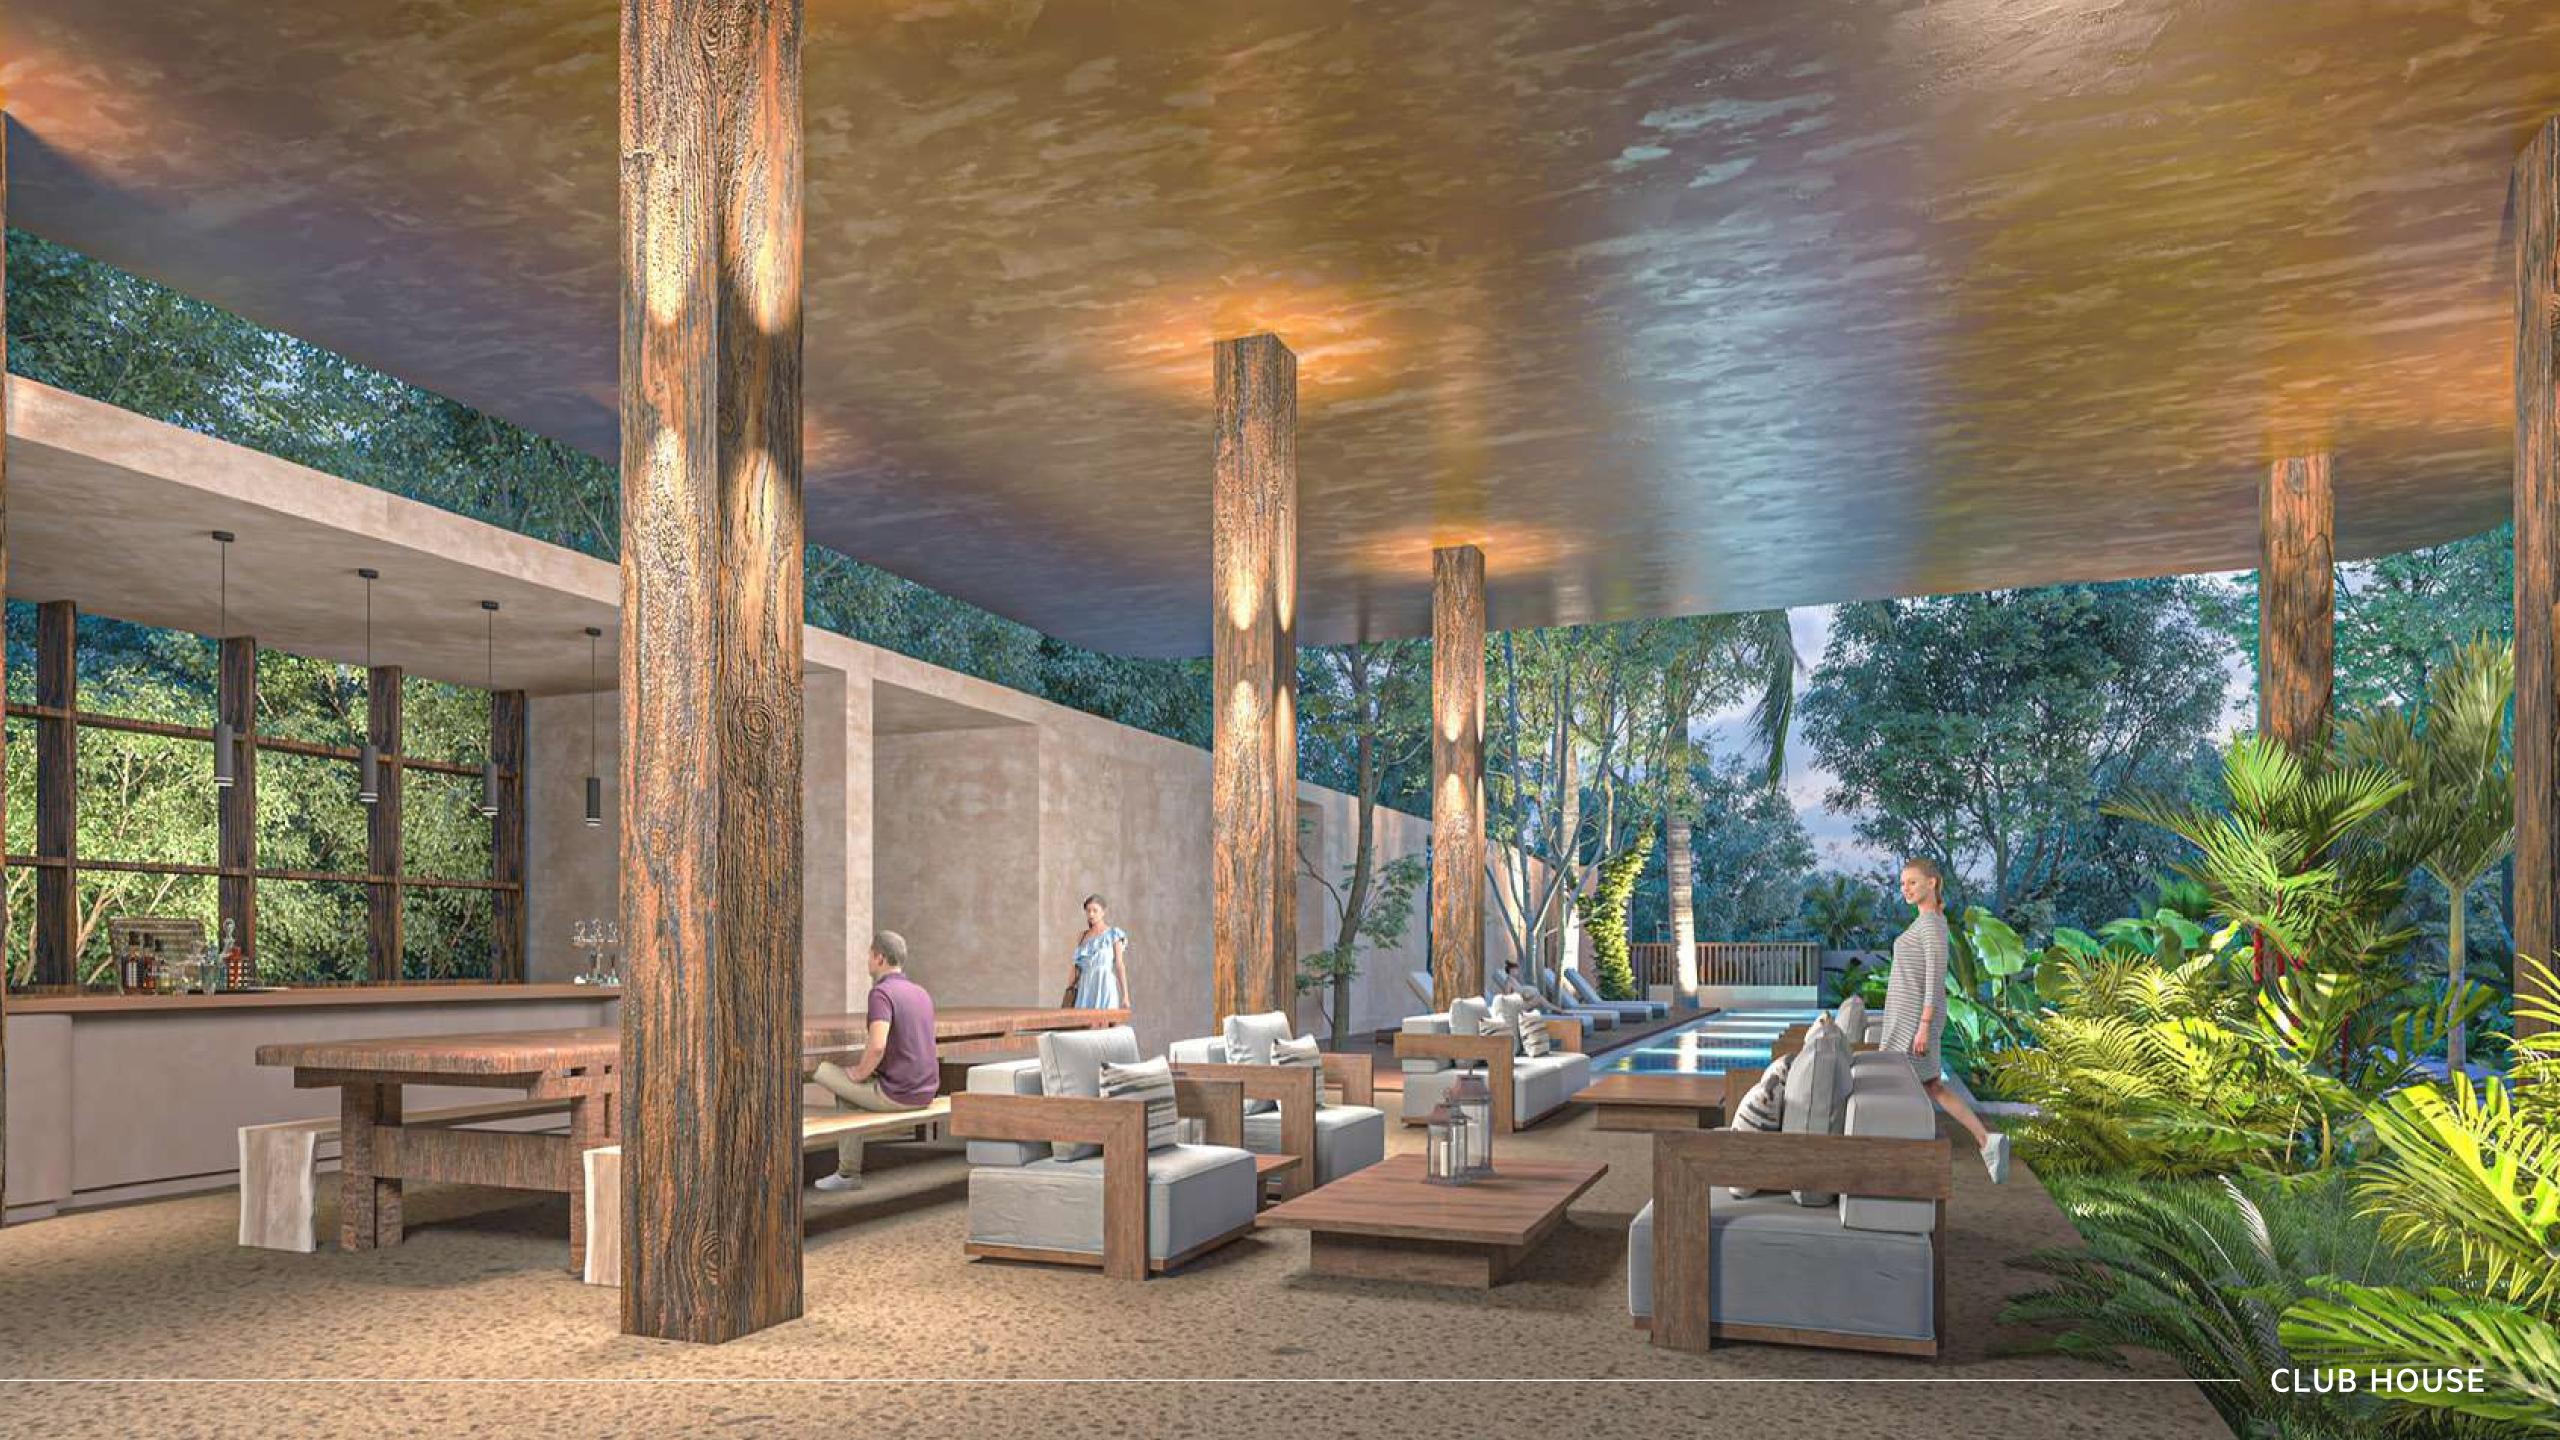

### RESIDENCES

Guna is one of the houses that make up Selvazama, distinguished by its unique style, Mediterranean echoes, and circular shapes.

The use of local materials gives it an elegant, sylvan touch.

The interior of the homes is bathed in natural light that intertwines with the surrounding treetops. The furniture is an integral part of the architecture and is meticulously tailored to each space. This residence is for those who dream of living inside a work of art.