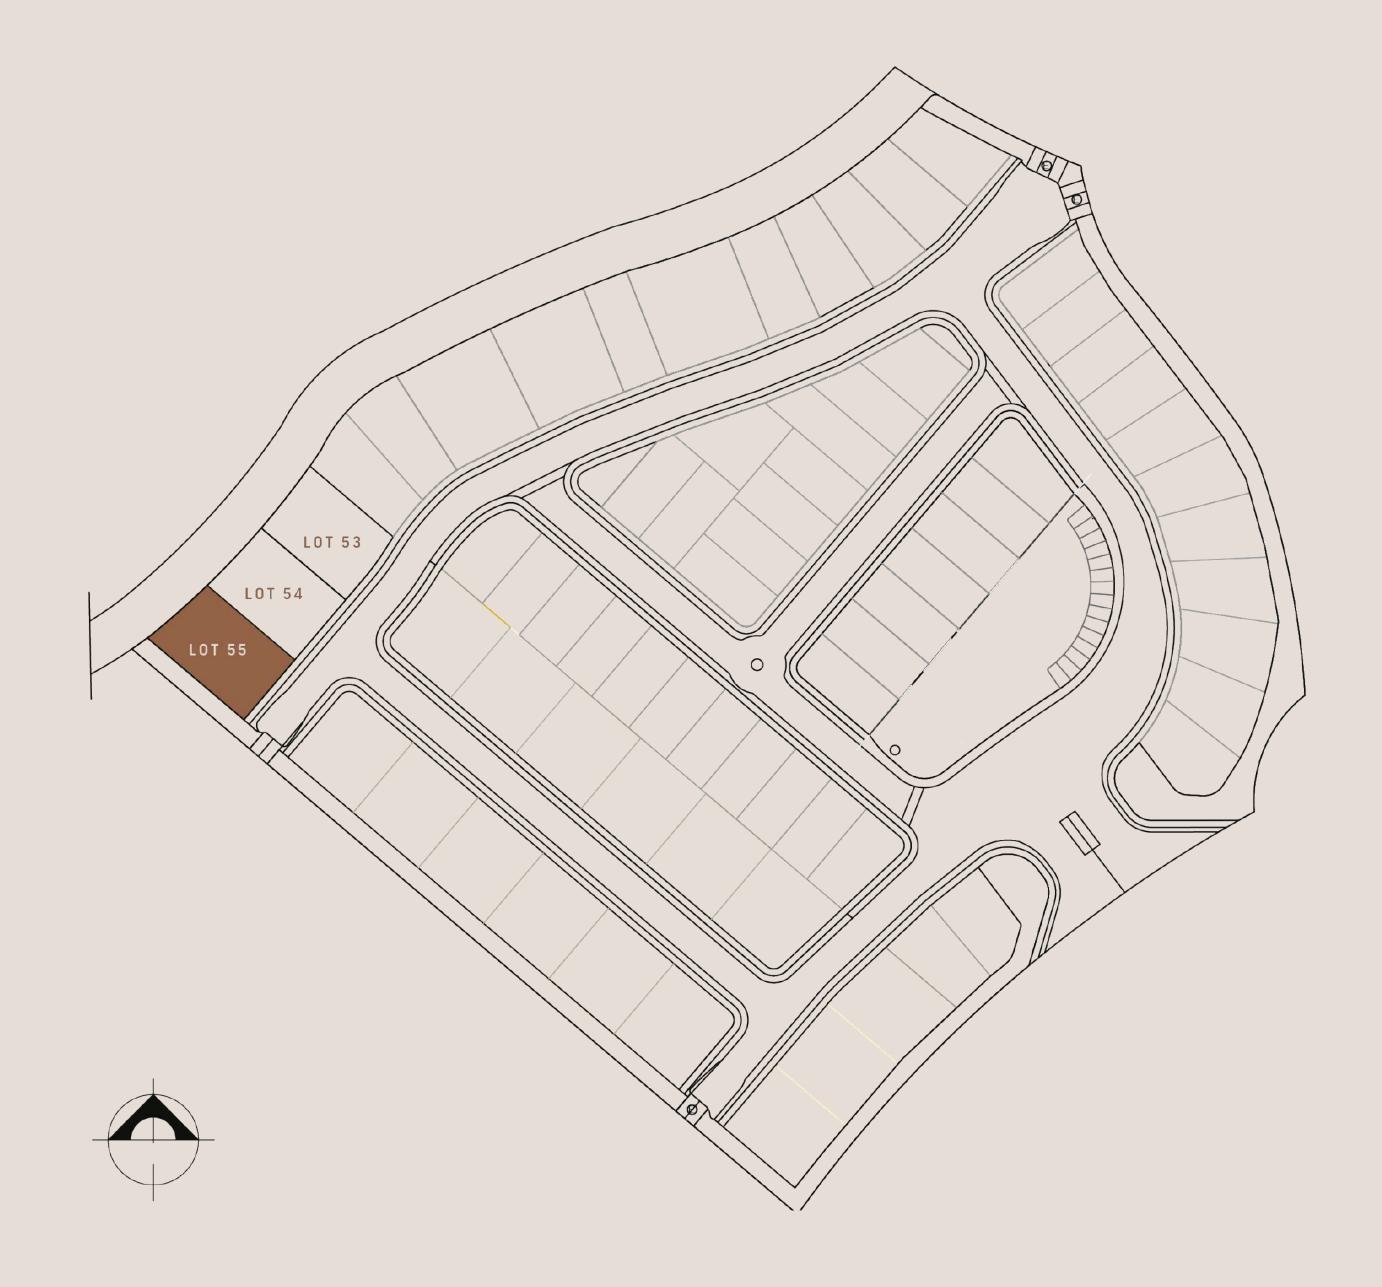

## MASTER PLAN

#### Guna

Lot number: 55

Premise: 4,747.23 ft2

Construction: 6,025.53 ft2