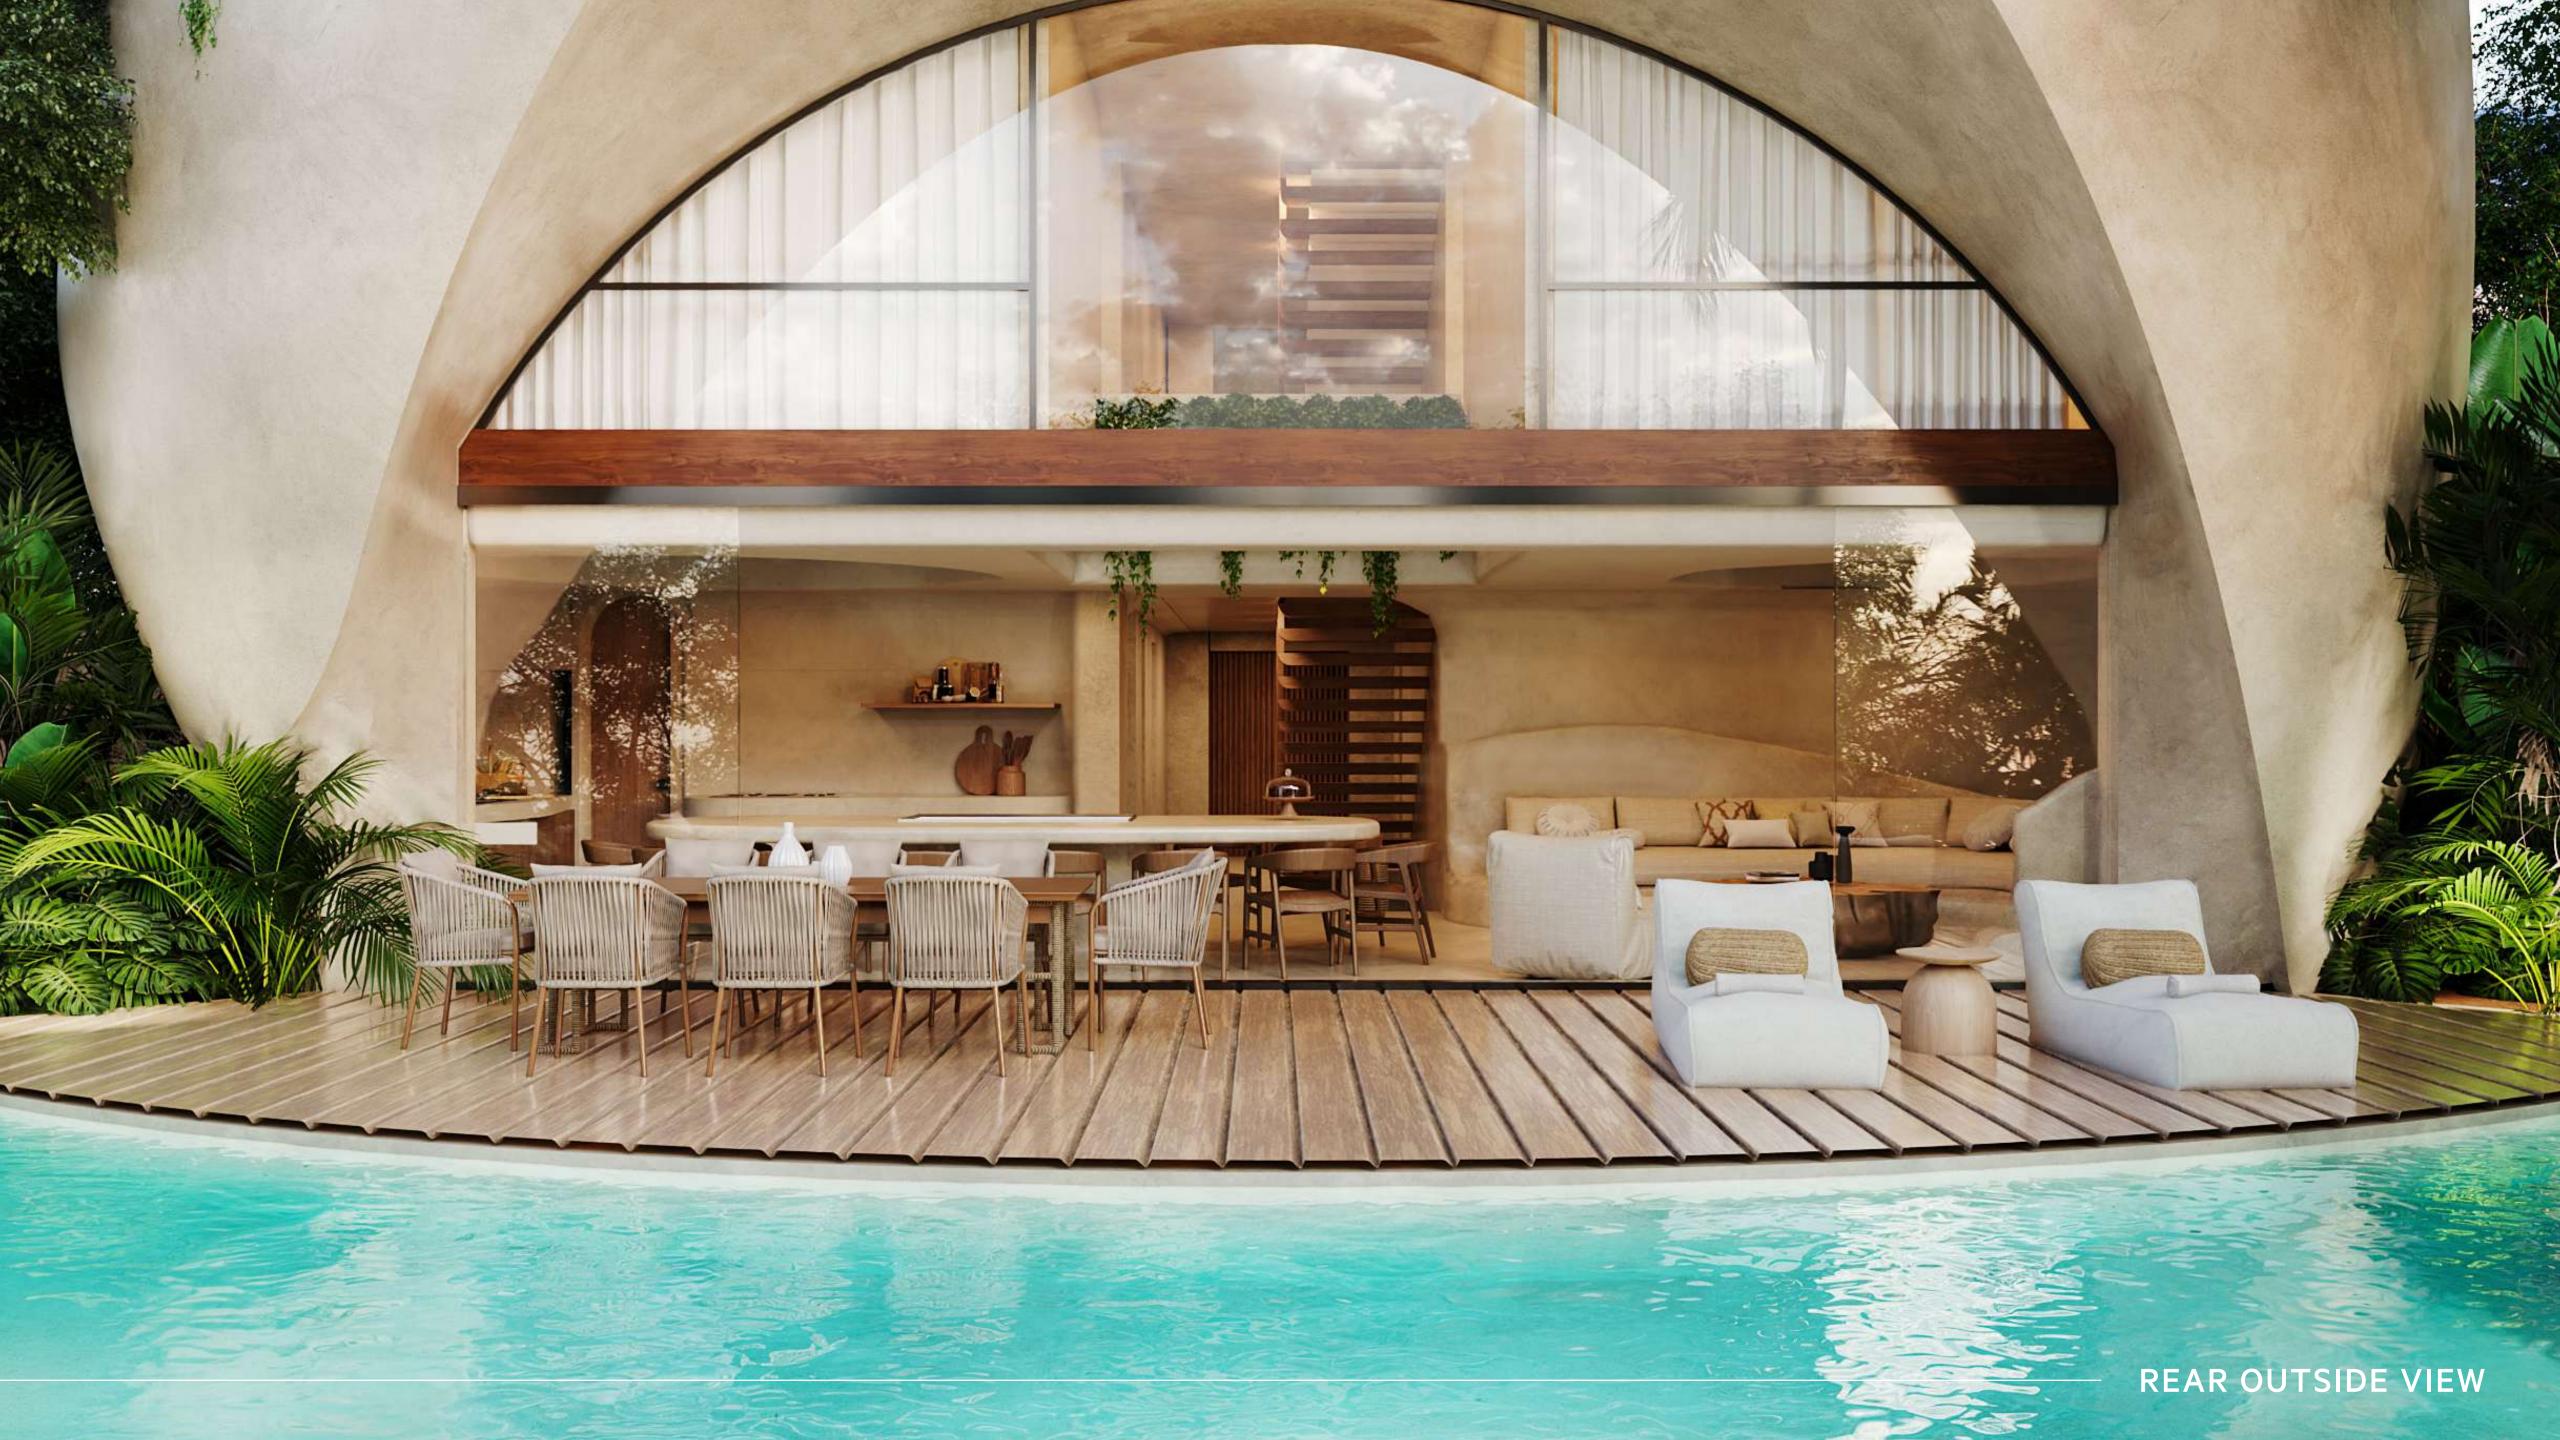

# GROUND FLOOR

- Parking for two cars
- Kitchen
- Living room
- · Half bathroom
- Bedroom 02 with full bathroom and balcony
- Dining room with teppanyaki-style grill
- Sundeck
- Swimming pool
- Garden
- Elevator