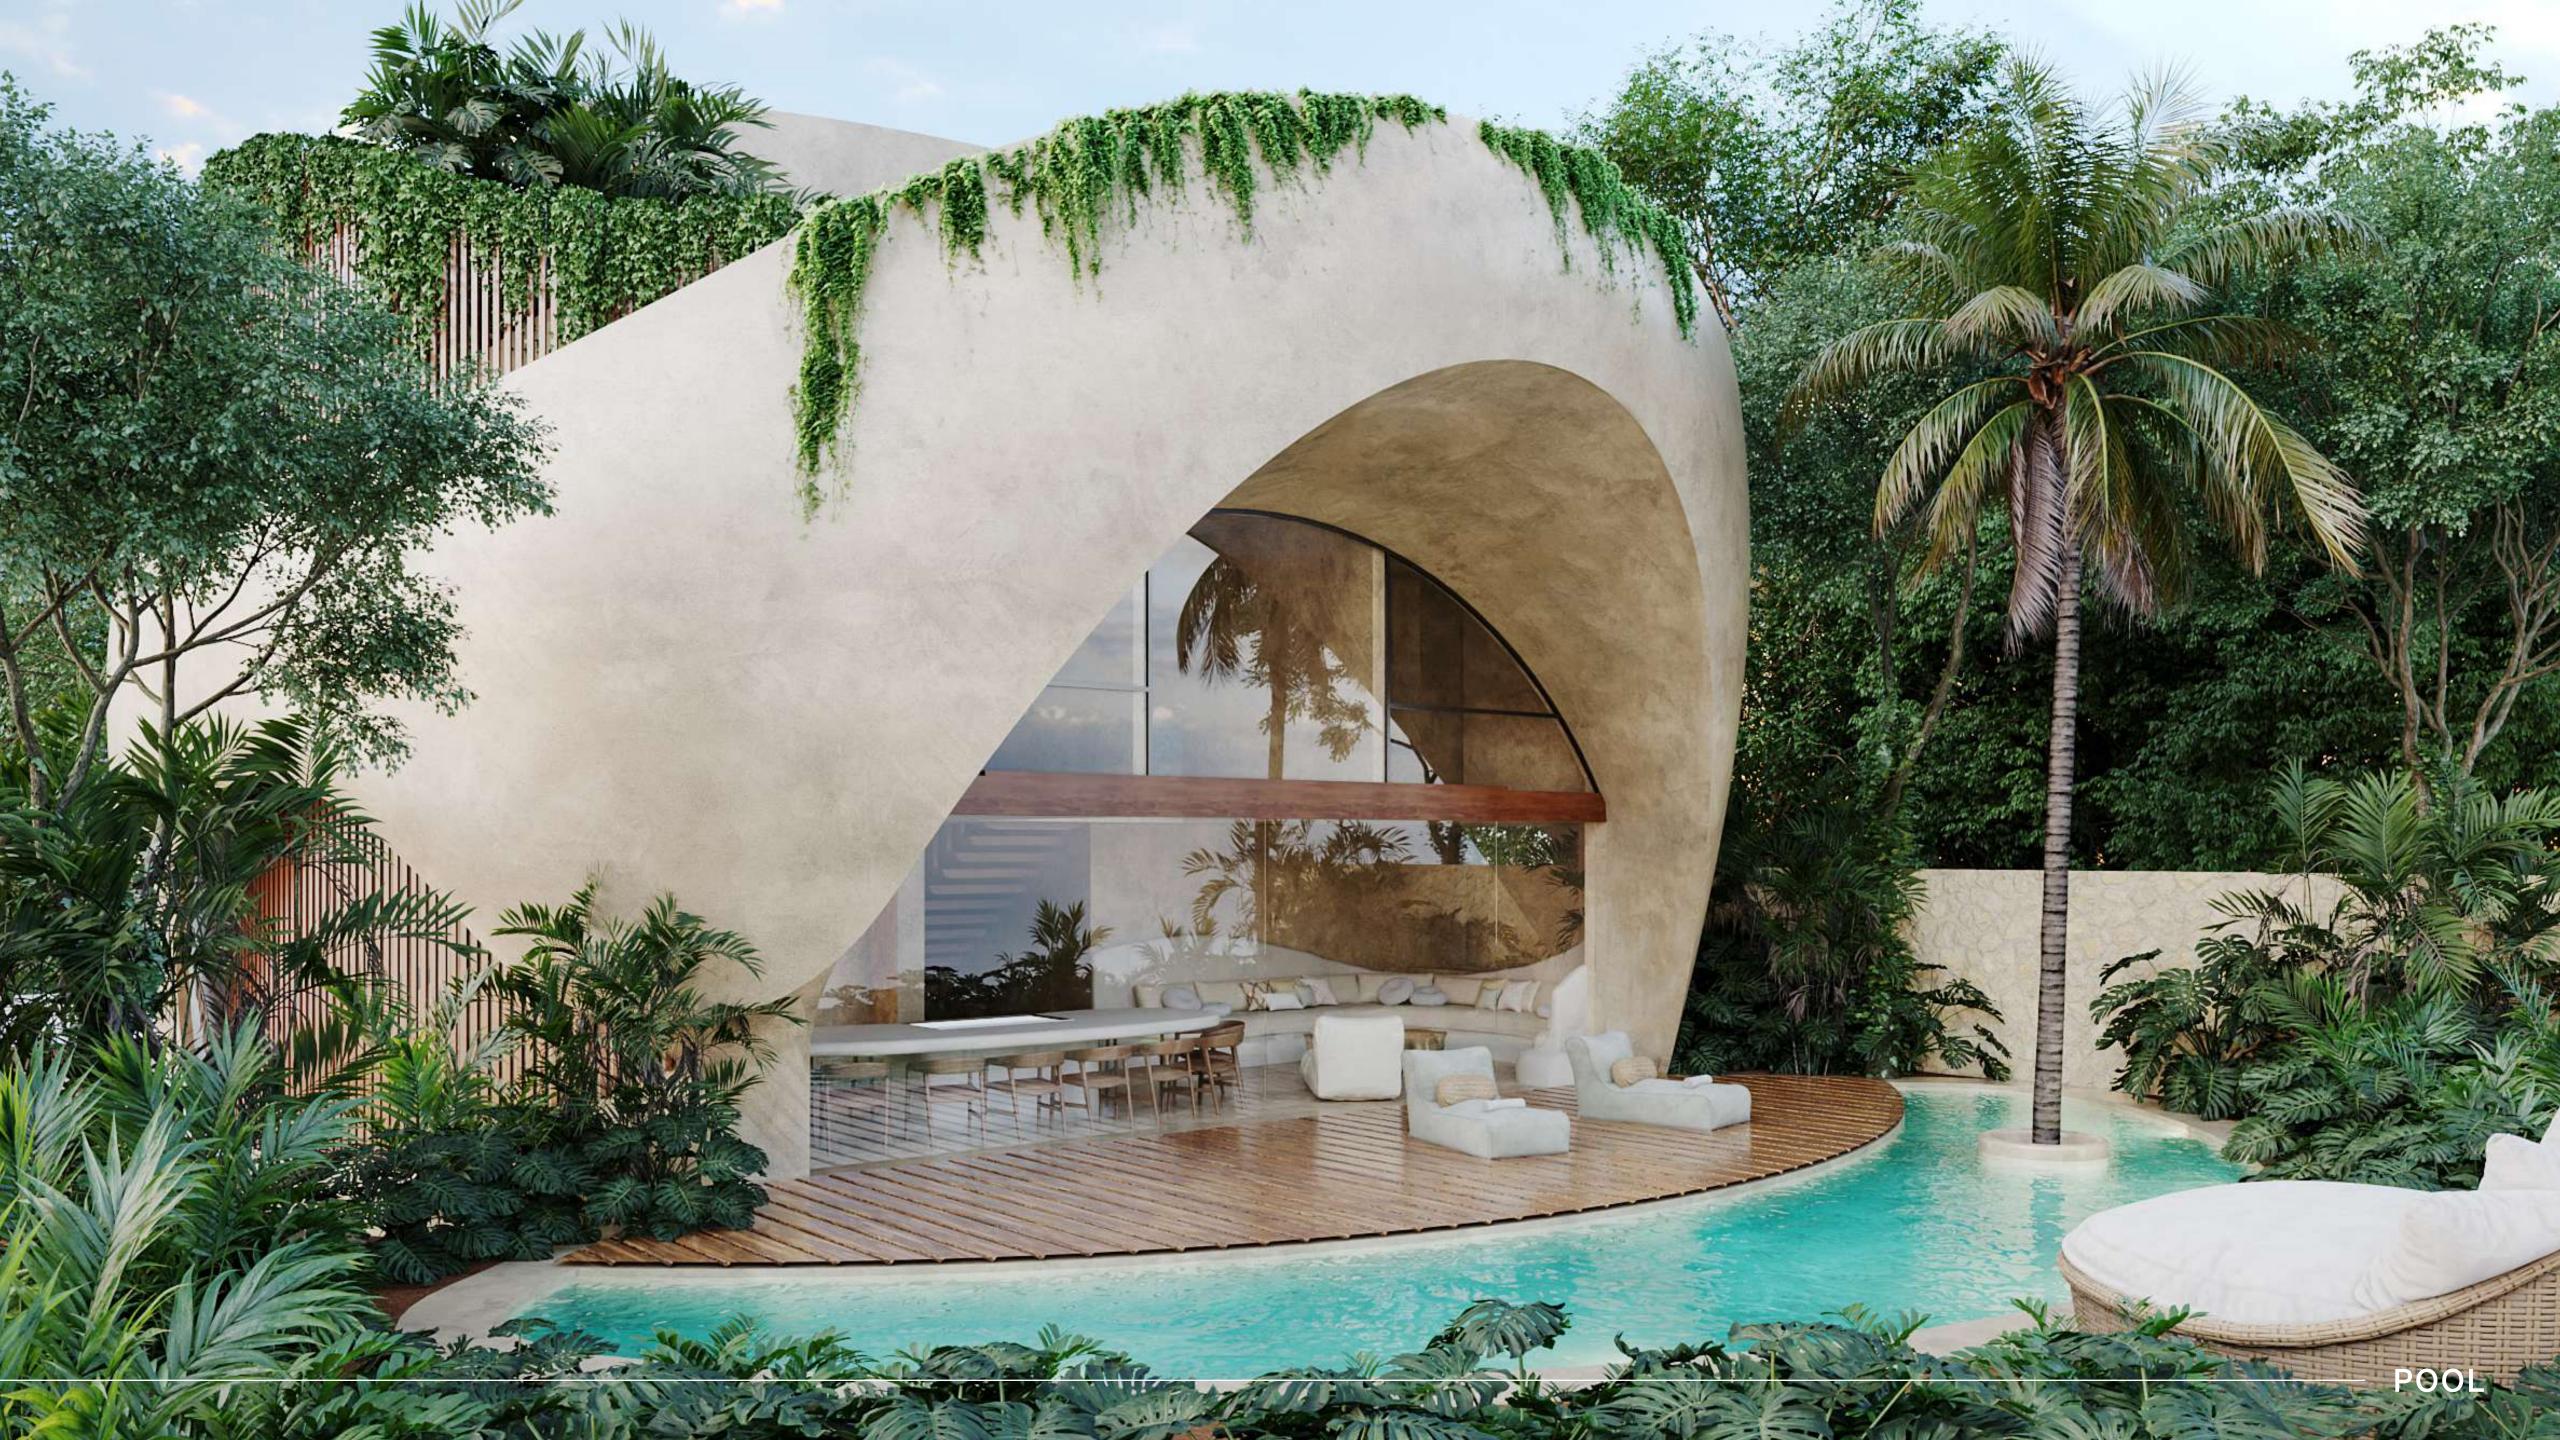

#### Kanua

Lot number: 54
Premise: 4,439.14 ft2
Construction: 6,025.53 ft2

Out of all the houses in Selvazama, Kanua stands out for its distinctive style, Mediterranean influences, and circular shapes. The prominence of local materials lends it an elegant, woodland touch. The interiors of the homes are bathed in light that blends with the tree canopies. The furniture is seamlessly integrated into the architecture and is meticulously adapted to each unique space. This residence is for those who aspire to live within a work of art.

# GROUND FLOOR

- Parking for two cars
- Kitchen
- Living room
- · Half bathroom
- Bedroom 02 with full bathroom and balcony
- Dining room with teppanyaki-style grill
- Sundeck
- Swimming pool
- Garden
- Elevator