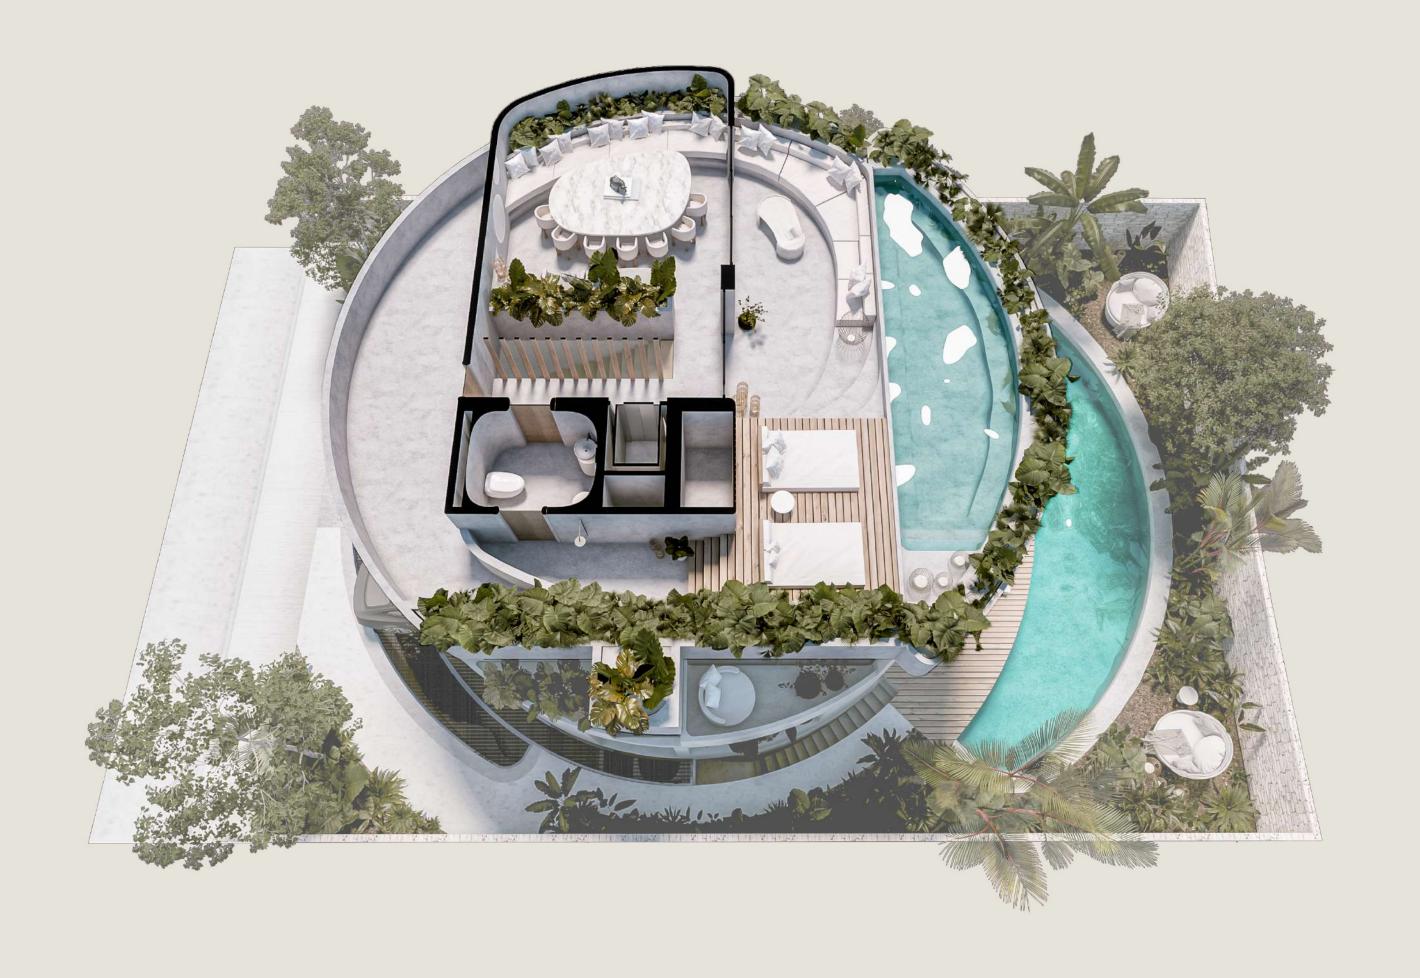

# ROOF GARDEN

- Outdoor living room
- Sundeck
- · Swimming pool
- Dining room
- Bathroom and shower
- Terrace
- Elevator