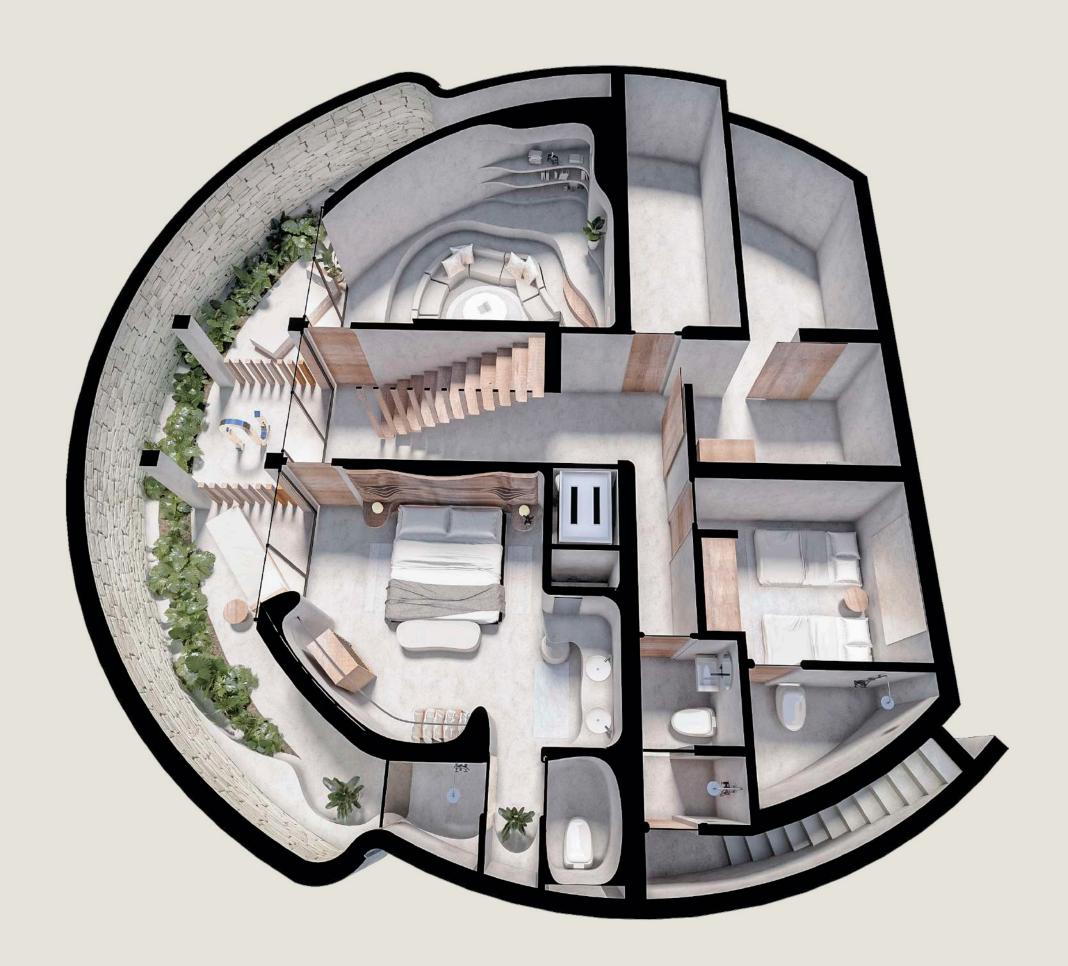

# BASEMENT

- Bedroom 01 with bathroom and balcony
- Spa
- Half bathroom
- Sculpture terrace
- Cellar
- Laundry area
- Elevator
- Service room

TULUM, QUINTANA ROO, MEXICO.

# FIRST FLOOR

- Bedroom 03 with full bathroom and balcony
- Bedroom 04 with full bathroom
- Master bedroom 05 with full
   bathroom, closet, dressing room, and
   balcony
- Elevator

# ROOF GARDEN

- Outdoor living room
- Sundeck
- · Swimming pool
- Dining room
- Bathroom and shower
- Terrace
- Elevator