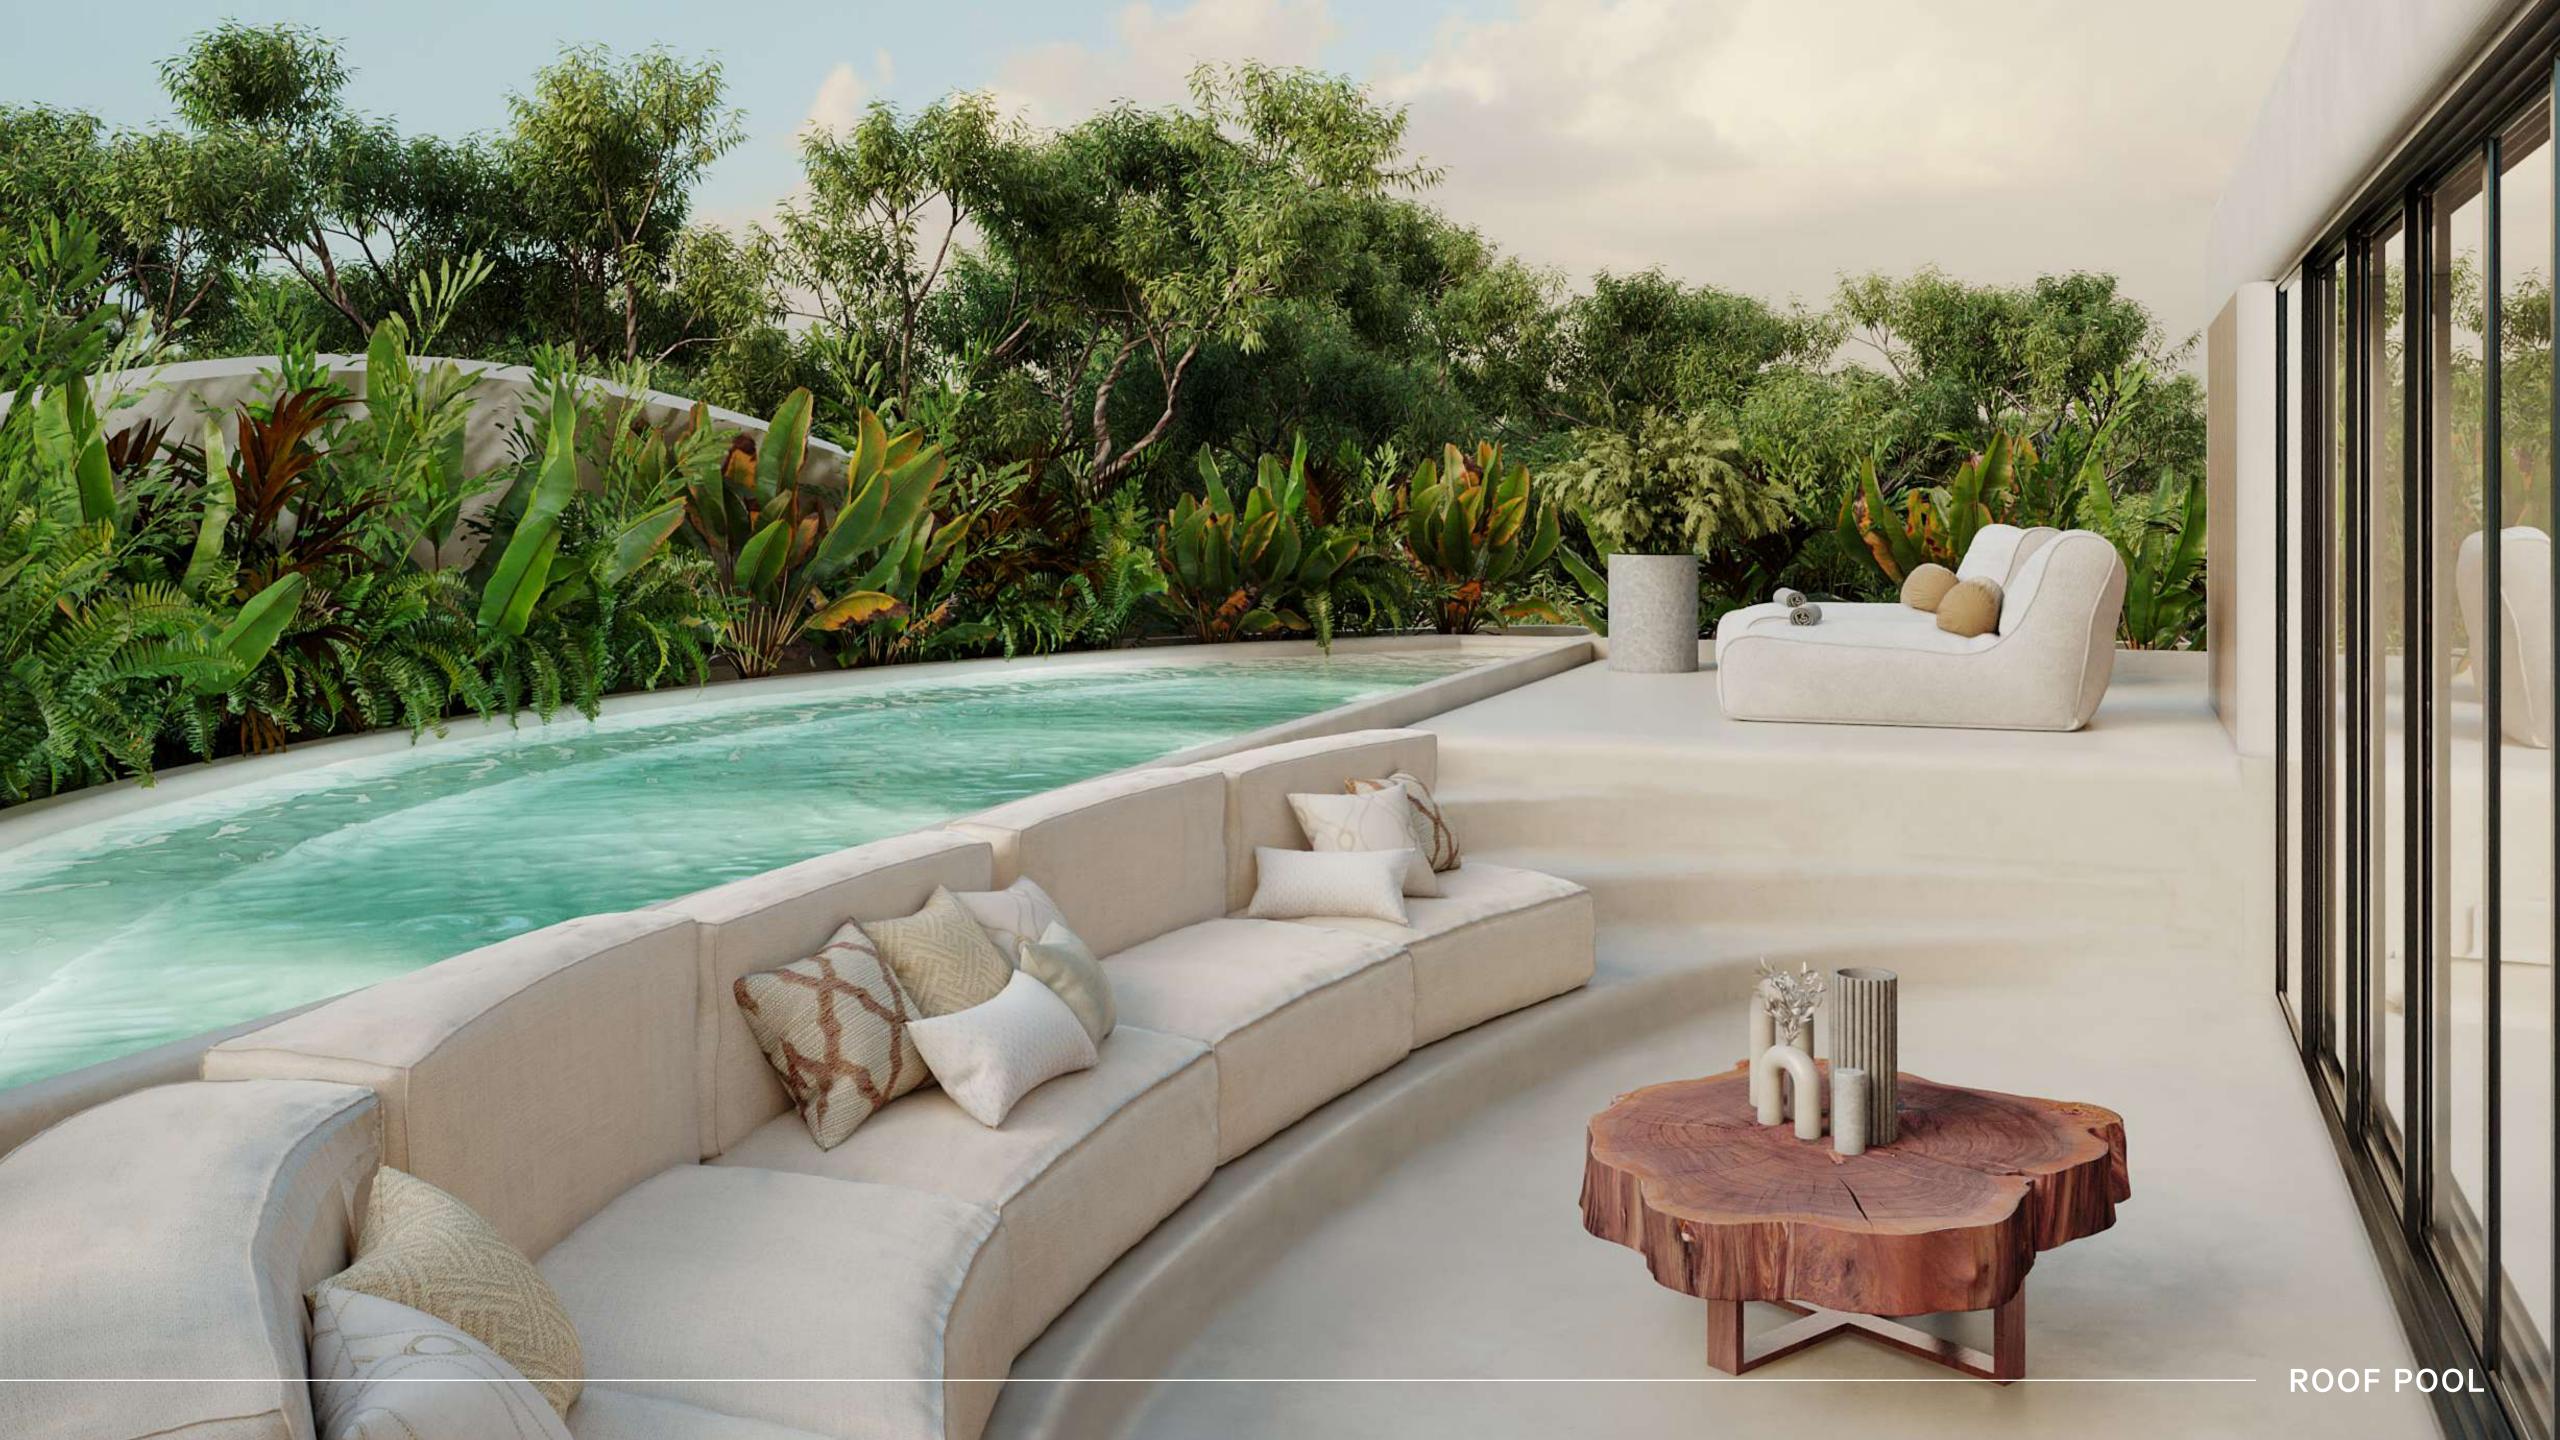

# ROOF GARDEN

- Outdoor living room
- Sundeck
- · Swimming pool
- Dining room
- Bathroom and shower
- Terrace
- Elevator

### AMENITIES

Paddle tennis court

Organic orcard

Jungle Gym

Natural stone swimming

Restaurant

24/7 Security

Playground