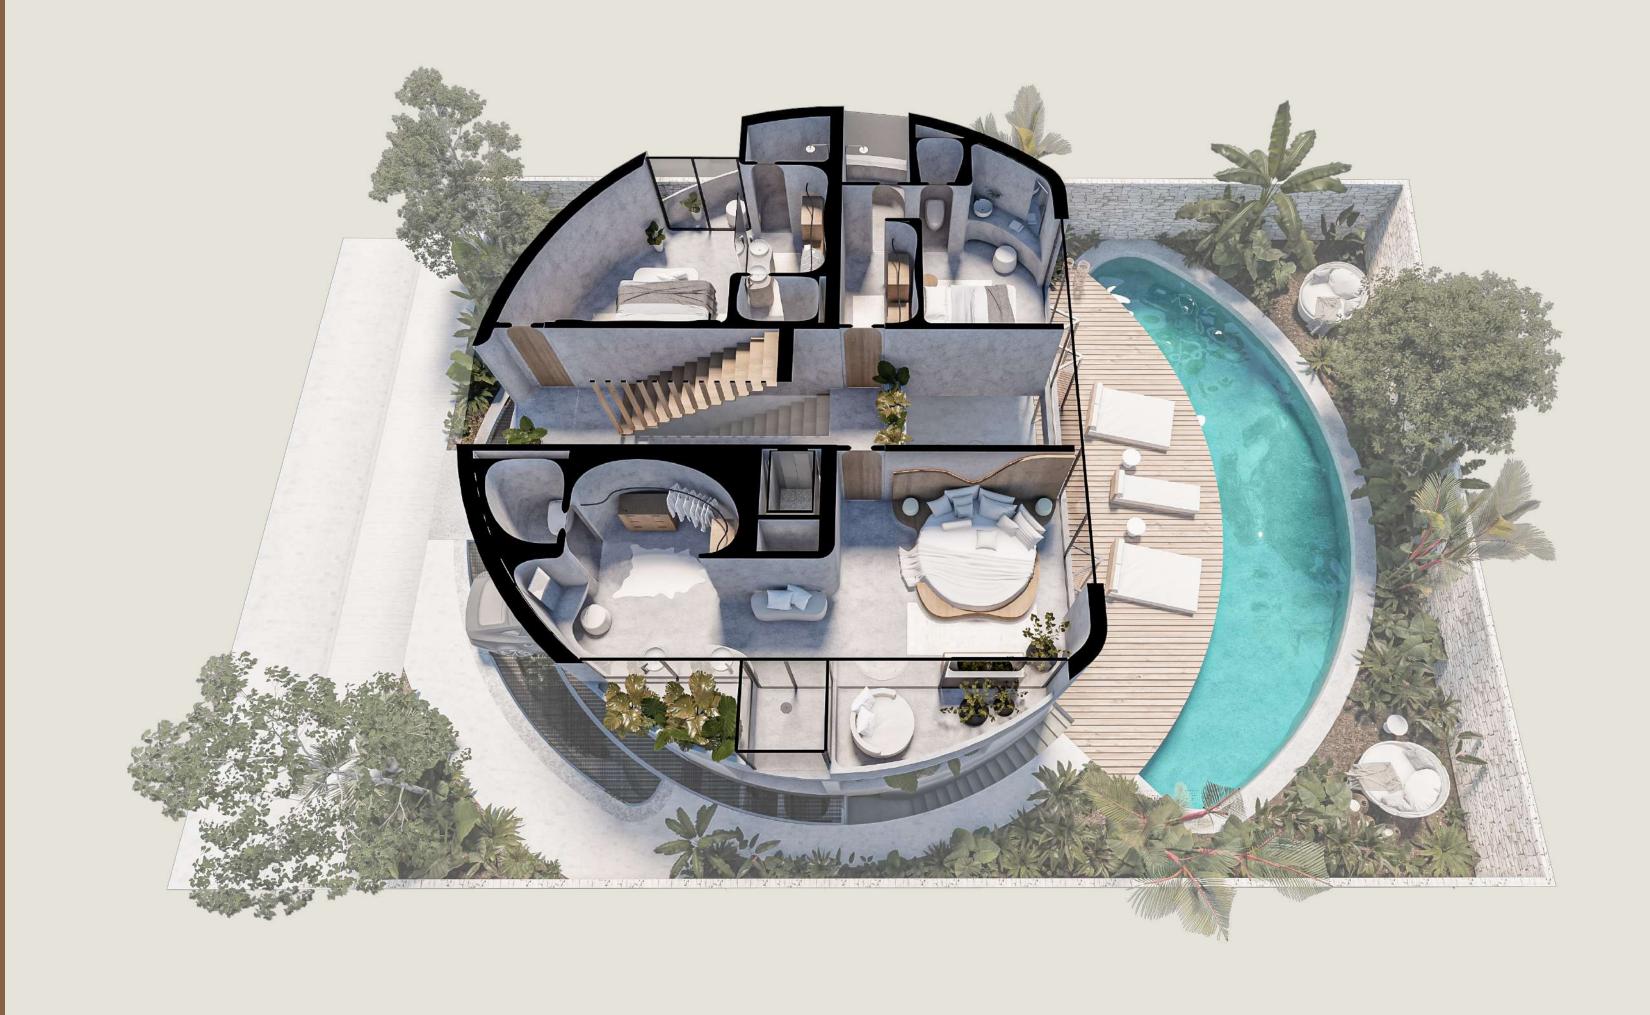

# BASEMENT

- Bedroom 01 with bathroom and balcony
- Spa
- Half bathroom
- Sculpture terrace
- Cellar
- Laundry area
- Elevator
- Service room

TULUM, QUINTANA ROO, MEXICO.

# GROUND FLOOR

- Parking for two cars
- Kitchen
- Living room
- · Half bathroom
- Bedroom 02 with full bathroom and balcony
- Dining room with teppanyaki-style grill
- Sundeck
- Swimming pool
- Garden
- Elevator

# FIRST FLOOR

- Bedroom 03 with full bathroom and balcony
- Bedroom 04 with full bathroom
- Master bedroom 05 with full
   bathroom, closet, dressing room, and
   balcony
- Elevator