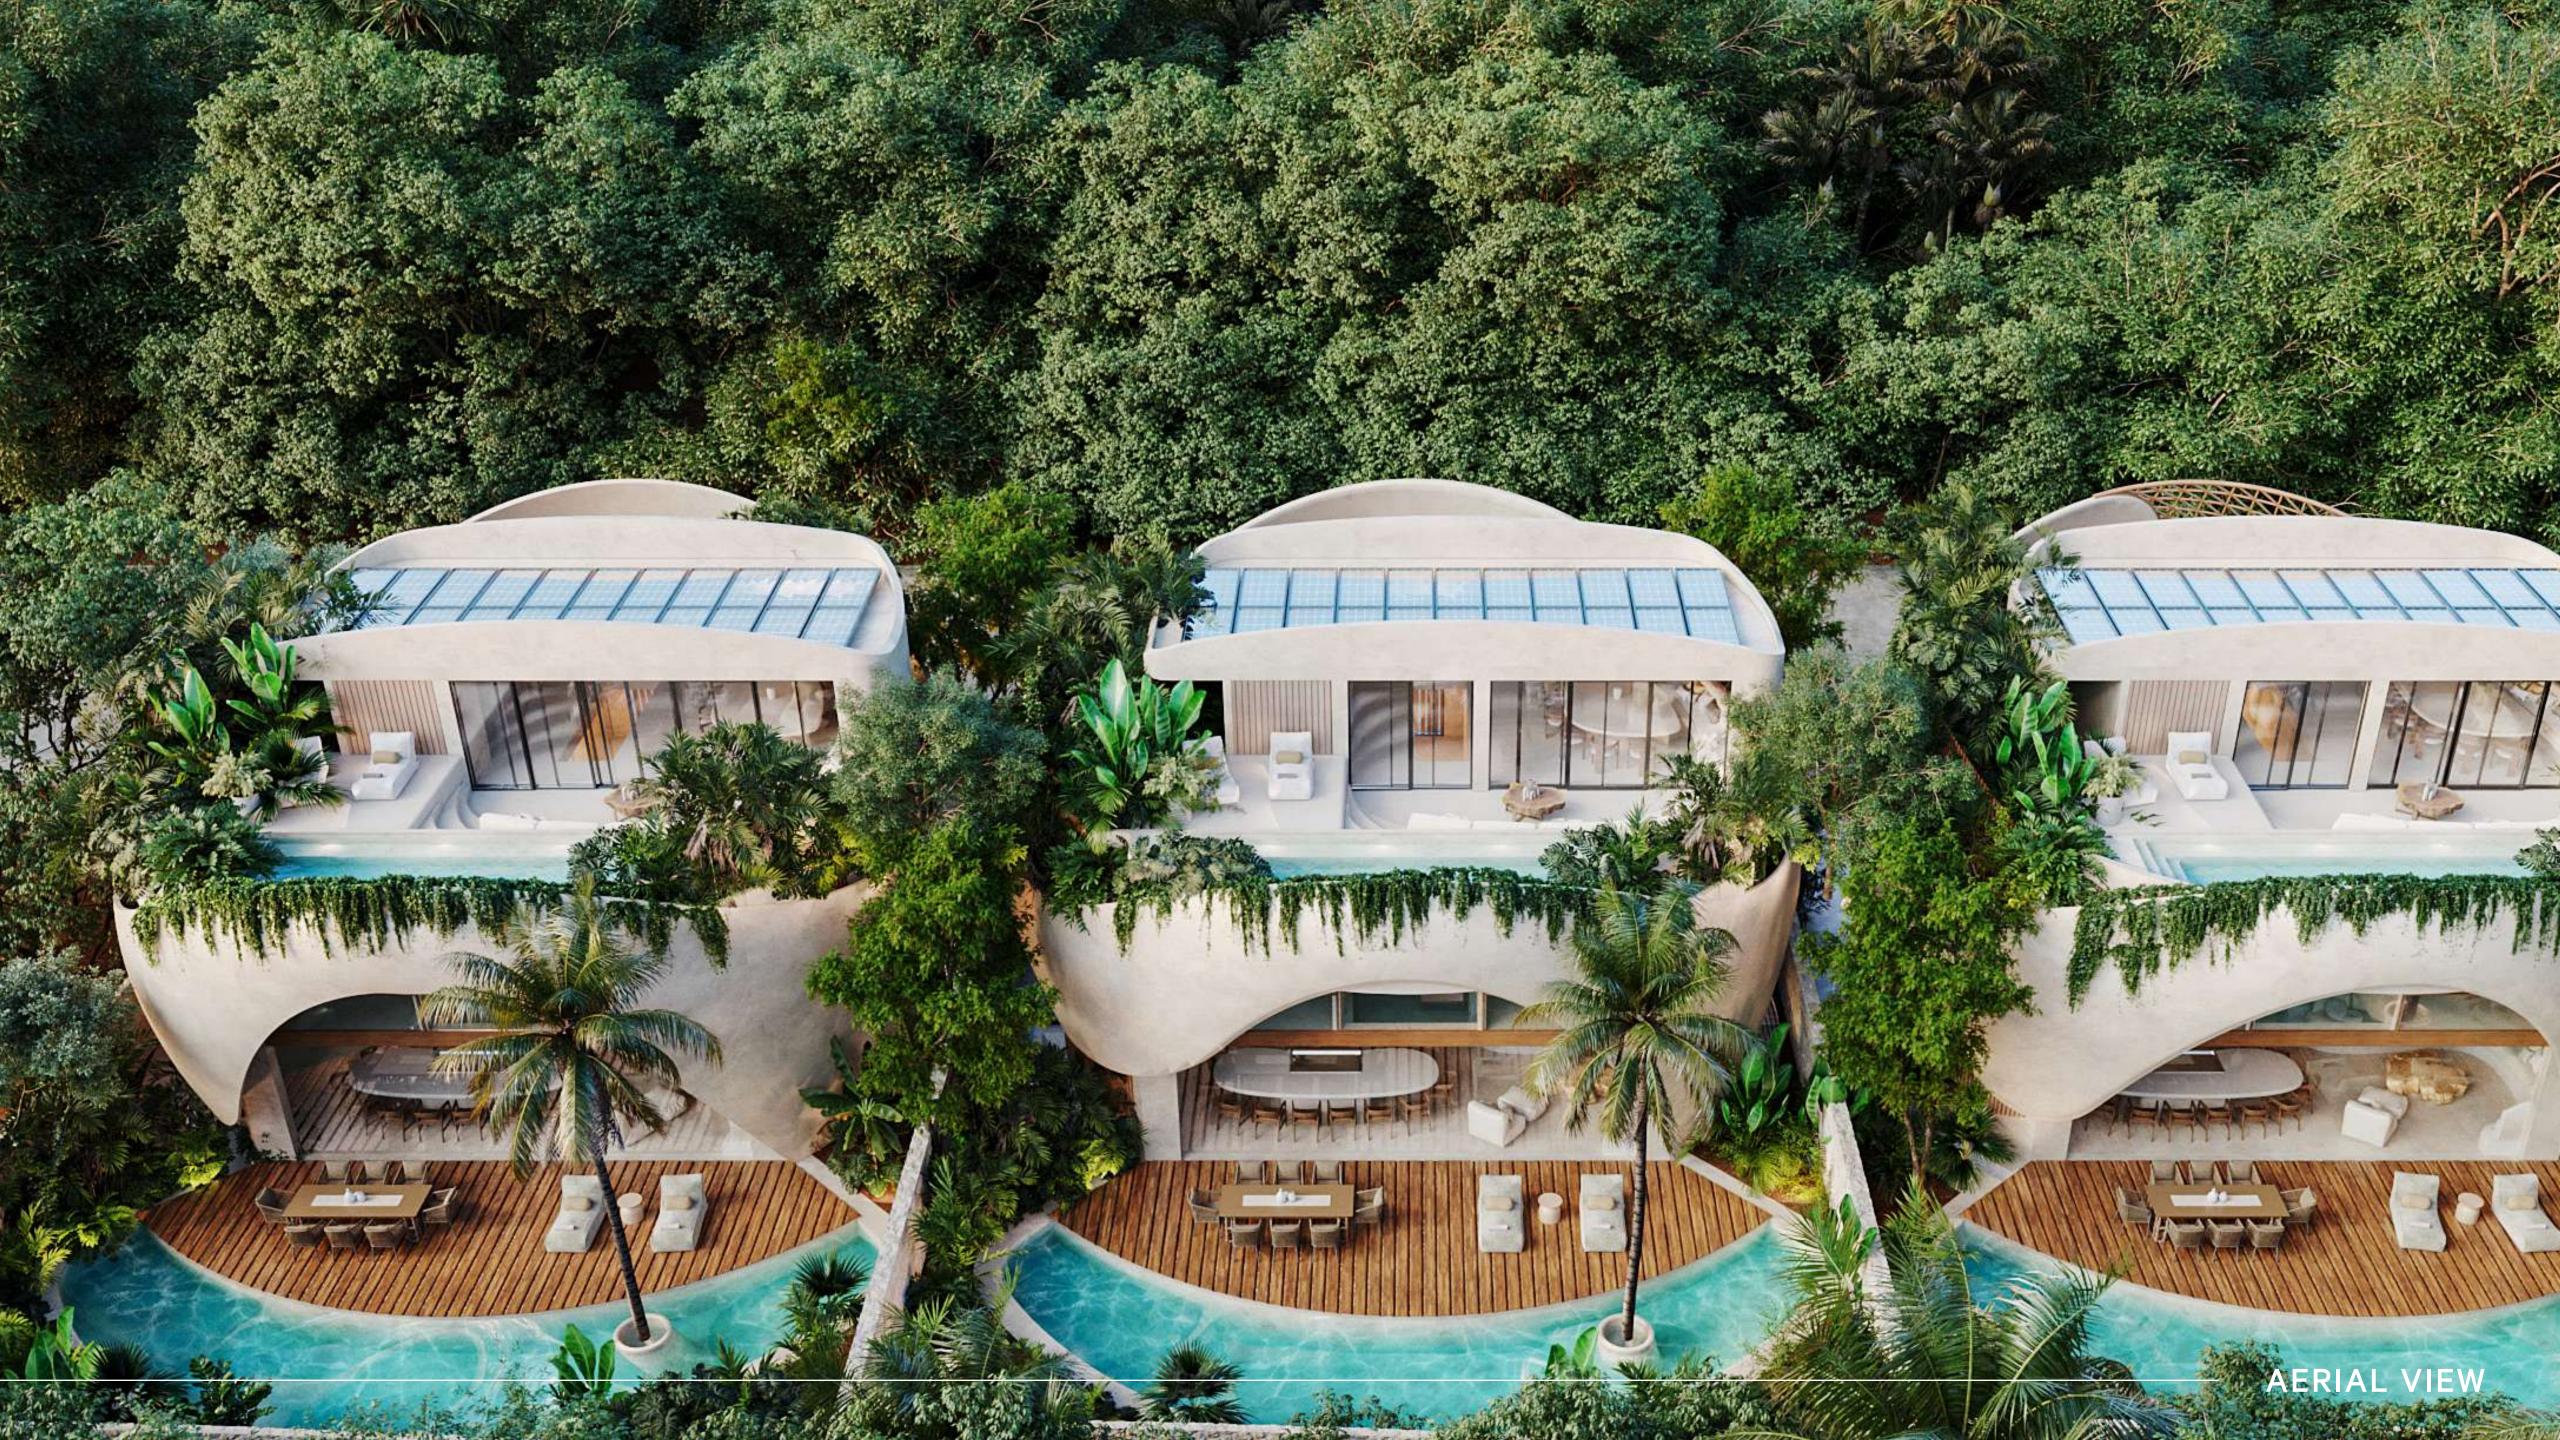

This sculptural home proves why architecture is one of the fine arts: its harmonious style adds a surrealist twist to an atmosphere inspired by the unique landscape and vibe of Tulum. The house is designed to host a creative, unique lifestyle that's sensitive to beauty and connected to nature.

#### Kanua

Lot number: 54
Premise: 4,439.14 ft2
Construction: 6,025.53 ft2

Out of all the houses in Selvazama, Kanua stands out for its distinctive style, Mediterranean influences, and circular shapes. The prominence of local materials lends it an elegant, woodland touch. The interiors of the homes are bathed in light that blends with the tree canopies. The furniture is seamlessly integrated into the architecture and is meticulously adapted to each unique space. This residence is for those who aspire to live within a work of art.