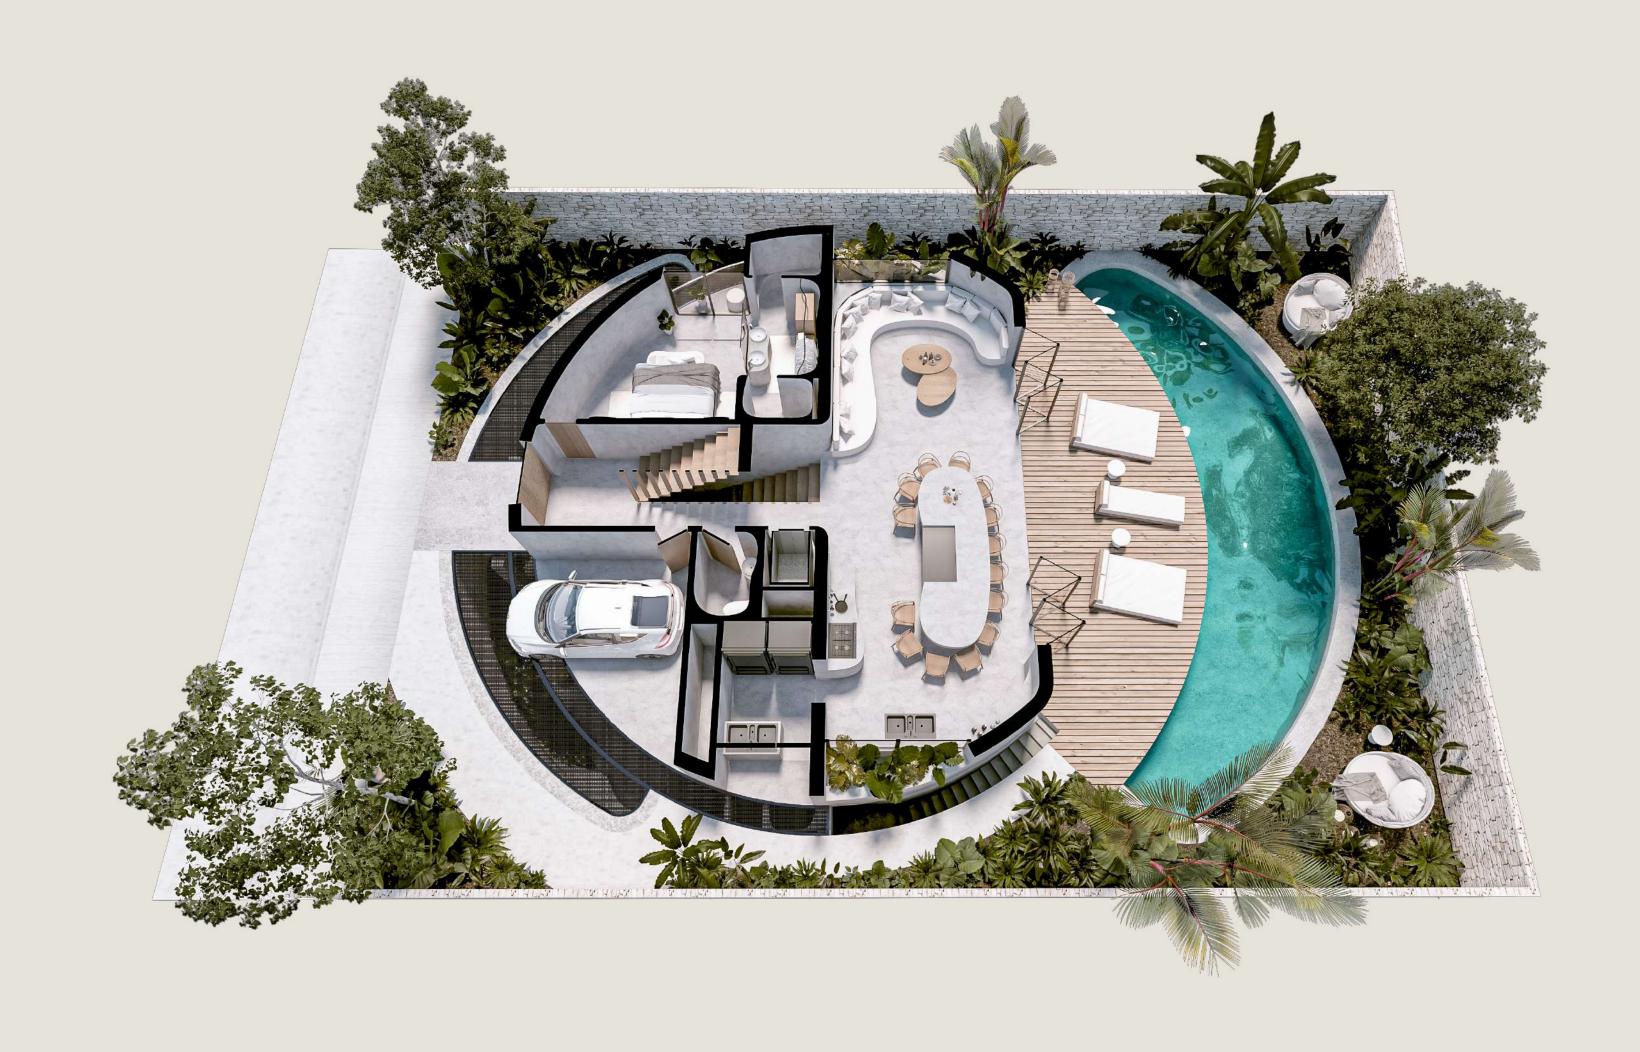

# GROUND FLOOR

- Parking for two cars
- Kitchen
- Living room
- · Half bathroom
- Bedroom 02 with full bathroom and balcony
- Dining room with teppanyaki-style grill
- Sundeck
- Swimming pool
- Garden
- Elevator