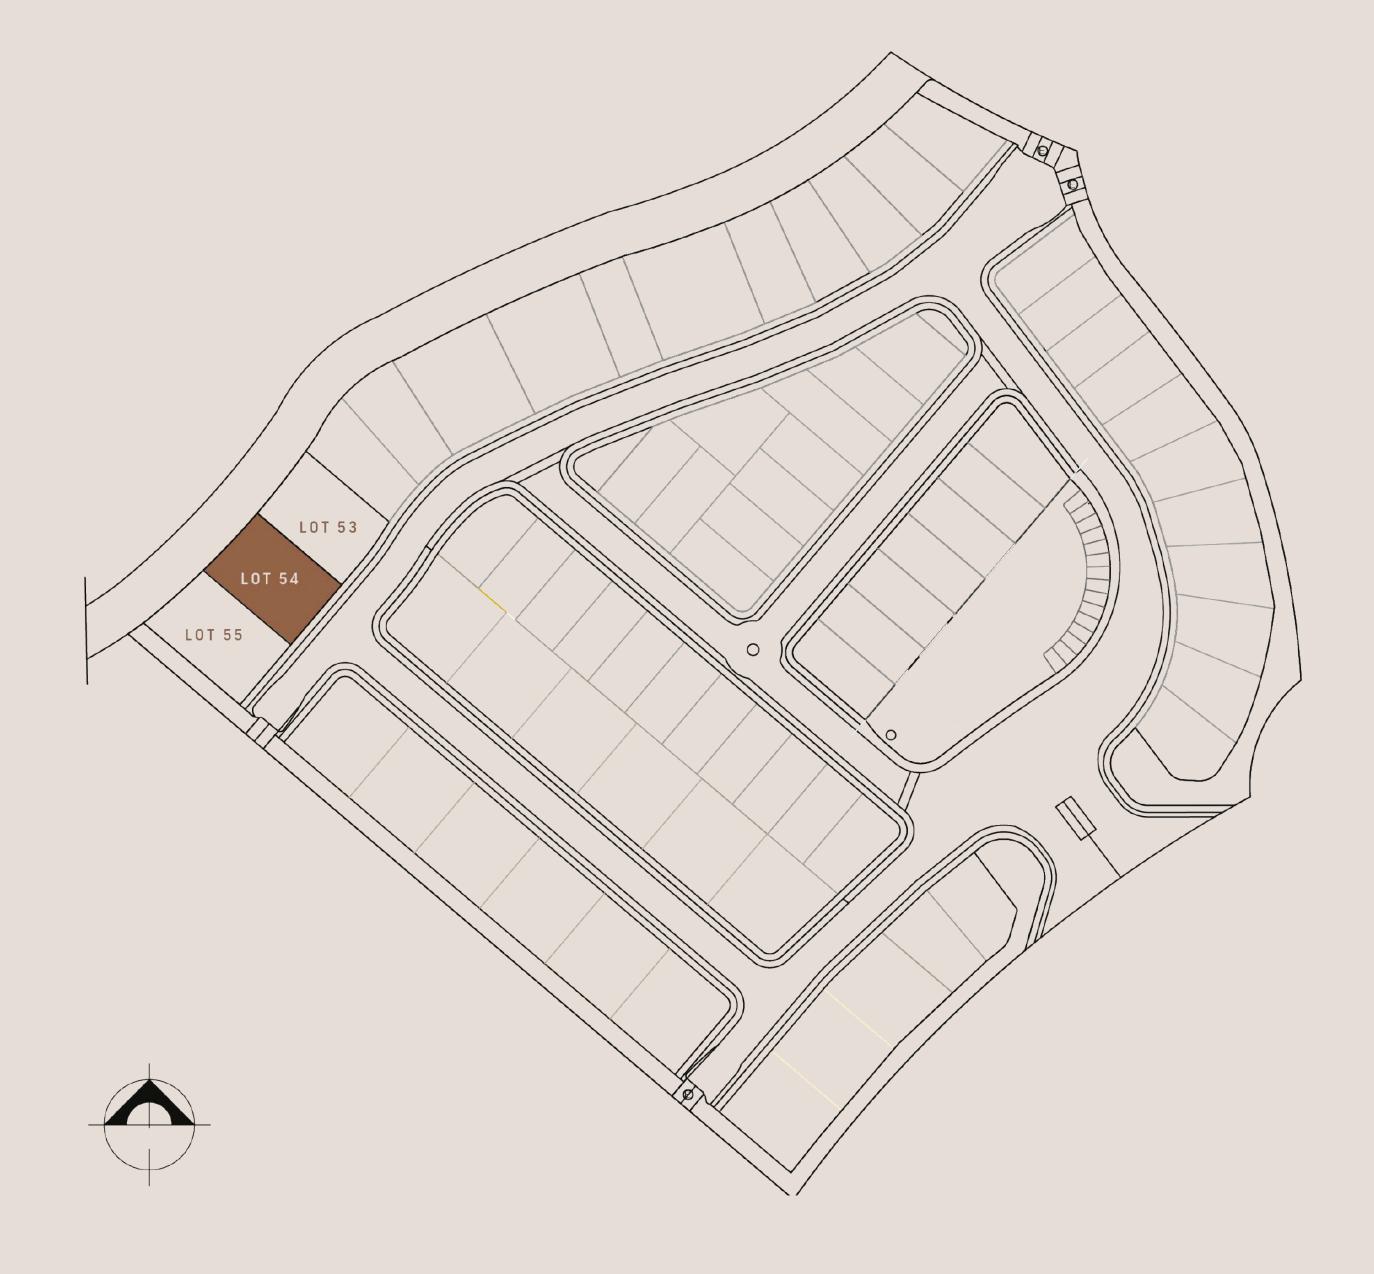

### MASTER PLAN

#### Kanua

Lot number: 54
Premise: 4,439.14 ft2
Construction: 6,025.53 ft2

Out of all the houses in Selvazama, Kanua stands out for its distinctive style, Mediterranean influences, and circular shapes. The prominence of local materials lends it an elegant, woodland touch. The interiors of the homes are bathed in light that blends with the tree canopies. The furniture is seamlessly integrated into the architecture and is meticulously adapted to each unique space. This residence is for those who aspire to live within a work of art.